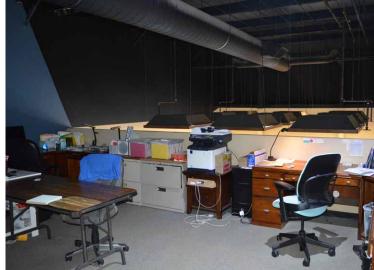

 MEZZANINE
 1,194 sq ft (+/-)

**BUILT** 1993

(complex renovated in 2016)

**GRADE LOADING**  $1 - 8' \times 10'$ 

HVAC Yes

PARKING Scramble

SIGNAGE Exterior & pylon
TERM REMAINING August 31, 2023
POSSESSION Negotiable

## **ADDITIONAL INFO**

- Existing build out includes showroom, reception, open area, 1 washroom, storage room and shipping/recieving room
- Grade loading door
- 2nd floor office/storage mezzanine included