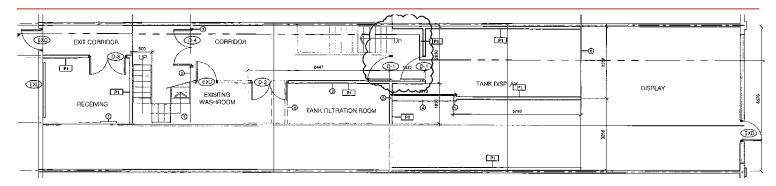

Unit: 14;

**ZONING** CB2 (General Business)

TYPE OF SPACE Retail

 MAIN FLOOR
 1,953 sq ft (+/-)

 MEZZANINE
 1,194 sq ft (+/-)

**BUILT** 1993

(complex renovated in 2016)

**GRADE LOADING**  $1 - 8' \times 10'$ 

HVAC Yes

PARKING Scramble

SIGNAGE Exterior & pylon
TERM REMAINING August 31, 2023
POSSESSION Negotiable





## **FINANCIALS**

LEASE RATE \$15.00/sq ft (MAIN)

\$7.50/sq ft (MEZZANINE)

**OPERATING COSTS** \$12.00/sq ft (est.)

(payable on main floor only)

## **ADDITIONAL INFO**

- Existing build out includes showroom, reception, open area, 1 washroom, storage room and shipping/recieving room
- Grade loading door
- 2nd floor office/storage mezzanine included





T 780.448.0800 F 780.426.3007 6940-76 Avenue NW Edmonton, AB T6B 2R2

royalparkrealty.com

## MAIN FLOOR PLAN



## **2ND FLOOR MEZZANINE**



## **PROPERTY LOCATION**







T 780.448.0800 F 780.426.3007 6940-76 Avenue NW Edmonton, AB T6B 2R2

royalparkrealty.com