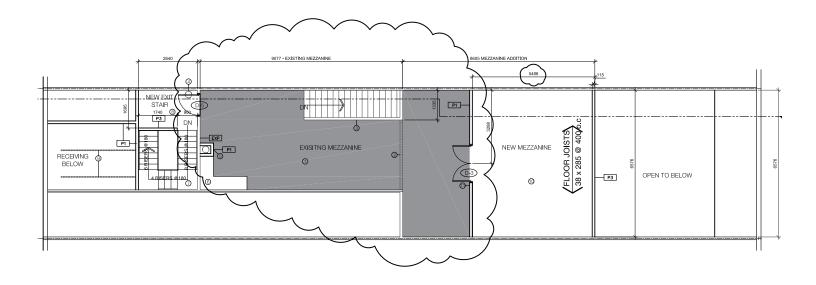

eral Business)

TYPE OF SPACE Retail

 MAIN FLOOR
 1,953 sq ft (+/-)

 MEZZANINE
 1,194 sq ft (+/-)

**BUILT** 1993

(complex renovated in 2016)

**GRADE LOADING**  $1 - 8' \times 10'$ 

HVAC Yes

PARKING Scramble

SIGNAGE Exterior & pylon
TERM REMAINING August 31, 2023
POSSESSION Negotiable





## **FINANCIALS**

LEASE RATE \$15.00/sq ft (MAIN)

\$7.50/sq ft (MEZZANINE)

**OPERATING COSTS** \$12.00/sq ft (est.)

(payable on main floor only)

## **ADDITIONAL INFO**

- Existing build out includes showroom, reception, open area, 1 washroom, storage room and shipping/recieving room
- Grade loading door
- 2nd floor office/storage mezzanine included





T 780.448.0800 F 780.426.3007 6940-76 Avenue NW Edmonton, AB T6B 2R2

royalparkrealty.com

## MAIN FLOOR PLAN



## **2ND FLOOR MEZZANINE**



## **PROPERTY LOCATION**







T 780.448.0800 F 780.426.3007 6940-76 Avenue NW Edmonton, AB T6B 2R2

royalparkrealty.com