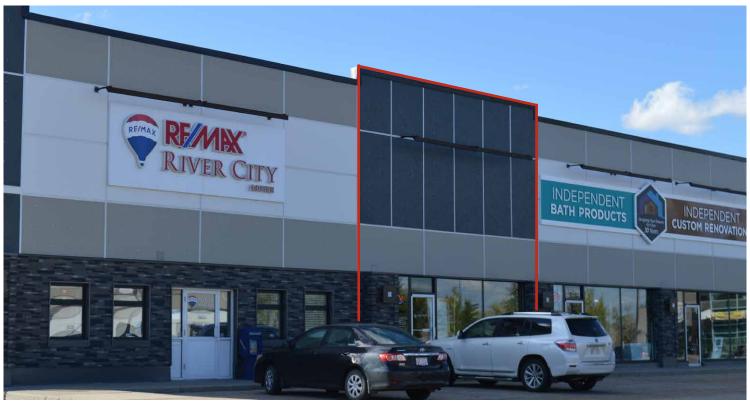

## CALGARY TRAIL RETAIL CONDO

2854 Calgary Trail NW, Edmonton, AB

## **HIGHLIGHTS**

- 1,953 sq ft (+/-) high exposure retail condo
- Busy commercial condo complex with good tenant mix
- Head lease available
- Join other retailers such as Snap Fitness, Simply Amish, Budget Blinds and more!
- Direct exposure to Calgary Trail & Gateway Blvd.

### PROPERTY DETAILS

MUNICIPAL ADDRESS 2854 Calgary Trail NW,

Edmonton, Alberta

**LEGAL DESCRIPTION** Plan: 1025554; Unit: 14;

**ZONING** CB2 (General Business)

TYPE OF SPACE Retail

 MAIN FLOOR
 1,953 sq ft (+/-)