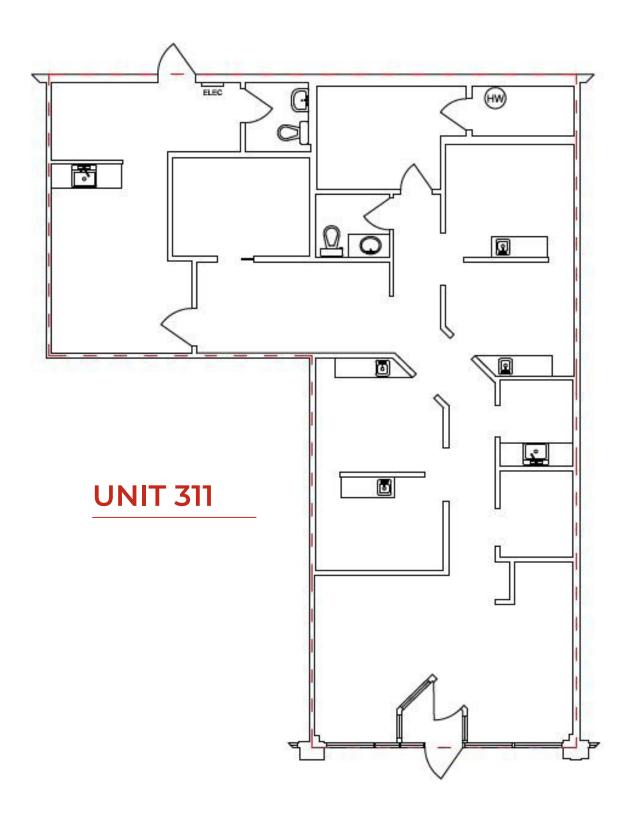

**POSSESSION Immediate** Scrambled **PARKING** 

**UNIT 113** <del>1,331 sq ft (+/ )</del> LEASED

**UNIT 311** 1,571 sq ft (+/-) **AVAILABLE Immediate** 

**HVAC** RTU

LIGHTING Fluorescent