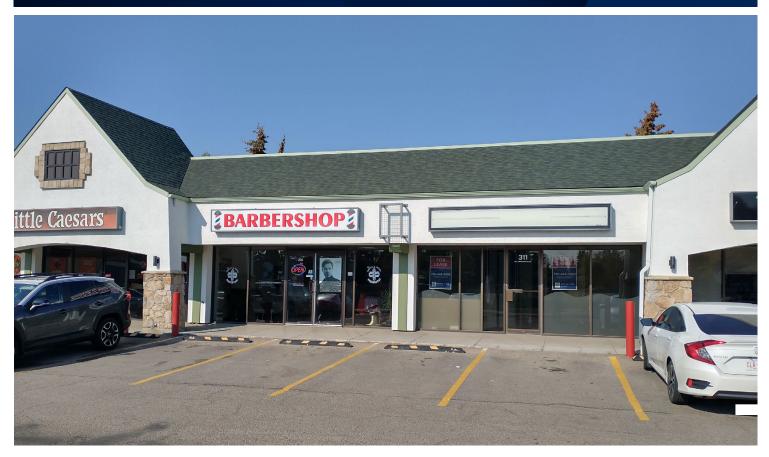

#### **HIGHLIGHTS**

- · Great location in Sherwood Park
- 1,571 sq ft (+/-) available
- Tenants include: Medicine Shoppe, Little Caesars Pizza, Day Care, Vet, Restaurants. Booster Juice, Liquor Barn, Pet Store
- · Very good access and parking in a high traffic location
- · Close to County offices and recreational facilities
- · Large residential population within walking distance

#### **PROPERTY DETAILS**

**ADDRESS** Sherwood Park Plaza

101 Granada Boulevard,

Sherwood Park, AB

**LEGAL ADDRESS** Plan: 8622838; Block: 152; Lot 8A

TYPE OF Retail

BUILDING

C4 (Major Commercial) **ZONING** 

**POSSESSION Immediate** Scrambled **PARKING** 

**UNIT 113** <del>1,331 sq ft (+/ )</del> LEASED

**UNIT 311** 1,571 sq ft (+/-) **AVAILABLE Immediate** 

**HVAC** RTU

LIGHTING Fluorescent