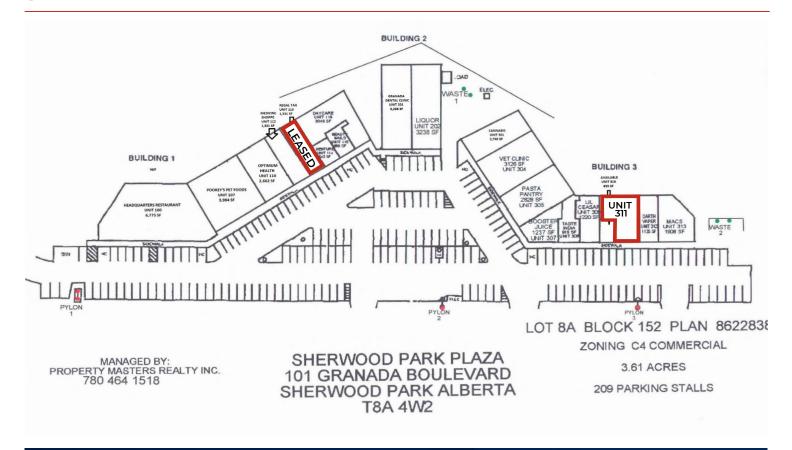

#### SITE PLAN

T 780.448.0800 F 780.426.3007 #201, 9038 51 Avenue NW Edmonton, AB T6E 5X4

royalparkrealty.com

#### **PROPERTY DETAILS**

**ADDRESS** Sherwood Park Plaza

101 Granada Boulevard,

Sherwood Park, AB

**LEGAL ADDRESS** Plan: 8622838; Block: 152; Lot 8A

TYPE OF Retail

BUILDING

C4 (Major Commercial) **ZONING** 

**POSSESSION Immediate** Scrambled **PARKING** 

**UNIT 113** <del>1,331 sq ft (+/ )</del> LEASED

**UNIT 311** 1,571 sq ft (+/-) **AVAILABLE Immediate** 

**HVAC** RTU

LIGHTING Fluorescent