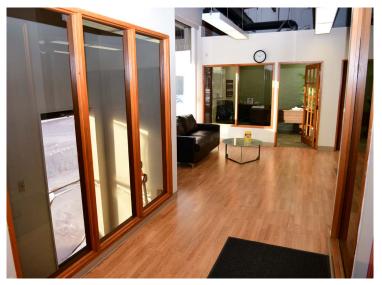

### **HIGHLIGHTS**

- 868 sq ft & 1,842 sq ft ± fully built out character office units
- · Open high beam ceilings and exposed brick
- Each unit includes executive offices, boardroom, kitchenette and have a shared washroom
- · Ideal for many professional users including accountant, lawyer, consulting firms, administrative and more
- Fronting 119 Street with excellent access to Kingsway Avenue, minutes from the downtown core

### ADDITIONAL HIGHLIGHTS

- Unit 6 build out includes:
  - 3 offices
  - boardroom
  - kitchenette
  - shared washroom
- Move-in ready
- · Separate exterior extrance
- · Close proximity to numerous amenities

### **ADDITIONAL HIGHLIGHTS**

- Unit 102 build out includes:
  - 5 offices
  - boardroom
  - kitchenette
  - shared washroom
- Move-in ready
- · Separate exterior extrance
- · Close proximity to numerous amenities