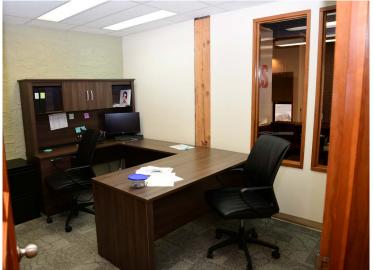

### ADDITIONAL HIGHLIGHTS

- Unit 6 build out includes:
  - 3 offices
  - boardroom
  - kitchenette
  - shared washroom
- Move-in ready
- · Separate exterior extrance
- · Close proximity to numerous amenities

### **ADDITIONAL HIGHLIGHTS**

- Unit 102 build out includes:
  - 5 offices
  - boardroom
  - kitchenette
  - shared washroom
- Move-in ready
- · Separate exterior extrance
- · Close proximity to numerous amenities