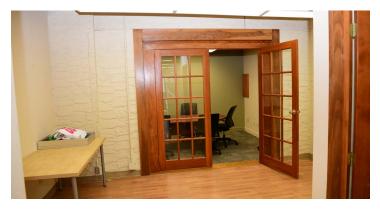

### ADDITIONAL HIGHLIGHTS

- Unit 6 build out includes:
  - 3 offices
  - boardroom
  - kitchenette
  - shared washroom
- Move-in ready
- · Separate exterior extrance
- · Close proximity to numerous amenities

# FOR LEASE | Unit 102, 11302-119 Street NW, Edmonton, AB

MUNICIPAL ADDRESS Unit 102, 11302-119 St NW,

Edmonton, Alberta

**LEGAL DESCRIPTION** Plan: 1743HW; Block: 193;

Lot: B

**ZONING** IM (Medium Industrial)

TYPE OF SPACE Office

**NEIGHBOURHOOD** Prince Rupert **UNIT 102** 1,842 sq ft ±

PARKING Additional parking

available across the street