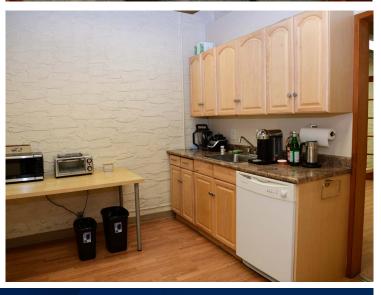

### ADDITIONAL HIGHLIGHTS

- Unit 6 build out includes:
  - 3 offices
  - boardroom
  - kitchenette
  - shared washroom
- Move-in ready
- · Separate exterior extrance
- · Close proximity to numerous amenities

### **ADDITIONAL HIGHLIGHTS**

- Unit 102 build out includes:
  - 5 offices
  - boardroom
  - kitchenette
  - shared washroom
- Move-in ready
- · Separate exterior extrance
- · Close proximity to numerous amenities