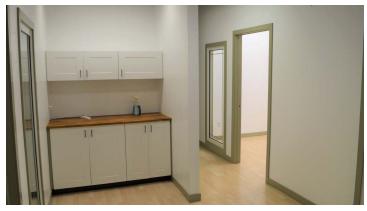

### ADDITIONAL HIGHLIGHTS

- Unit 6 build out includes:
  - 3 offices
  - boardroom
  - kitchenette
  - shared washroom
- Move-in ready
- · Separate exterior extrance
- · Close proximity to numerous amenities

### **ADDITIONAL HIGHLIGHTS**

- Unit 102 build out includes:
  - 5 offices
  - boardroom
  - kitchenette
  - shared washroom
- Move-in ready
- · Separate exterior extrance
- · Close proximity to numerous amenities