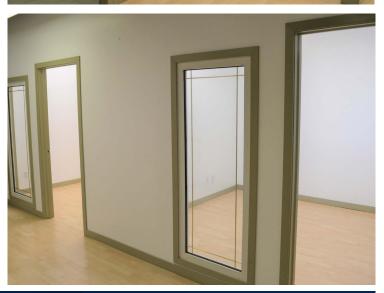

### **HIGHLIGHTS**

- 868 sq ft & 1,842 sq ft ± fully built out character office units
- · Open high beam ceilings and exposed brick
- Each unit includes executive offices, boardroom, kitchenette and have a shared washroom
- · Ideal for many professional users including accountant, lawyer, consulting firms, administrative and more
- Fronting 119 Street with excellent access to Kingsway Avenue, minutes from the downtown core

# FOR LEASE | Unit 6, 11302-119 Street NW, Edmonton, AB

MUNICIPAL ADDRESS Unit 6, 11302-119 St NW,

Edmonton, Alberta

**LEGAL DESCRIPTION** Plan: 1743HW; Block: 193;

Lot: B

**ZONING** IM (Medium Industrial)

TYPE OF SPACE Office

NEIGHBOURHOOD Prince Rupert

**UNIT 6** 868 sq ft ±

PARKING Additional parking

available across the street