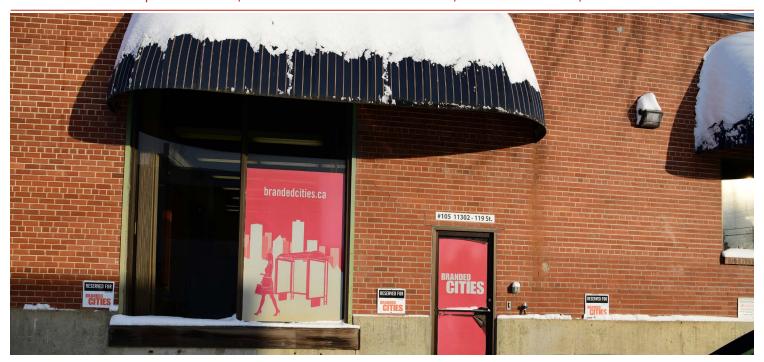

# FOR LEASE | Unit 6, 11302-119 Street NW, Edmonton, AB

MUNICIPAL ADDRESS Unit 6, 11302-119 St NW,

Edmonton, Alberta

**LEGAL DESCRIPTION** Plan: 1743HW; Block: 193;

Lot: B

**ZONING** IM (Medium Industrial)

# FOR LEASE | Unit 102, 11302-119 Street NW, Edmonton, AB

MUNICIPAL ADDRESS Unit 102, 11302-119 St NW,

Edmonton, Alberta

**LEGAL DESCRIPTION** Plan: 1743HW; Block: 193;

Lot: B

**ZONING** IM (Medium Industrial)