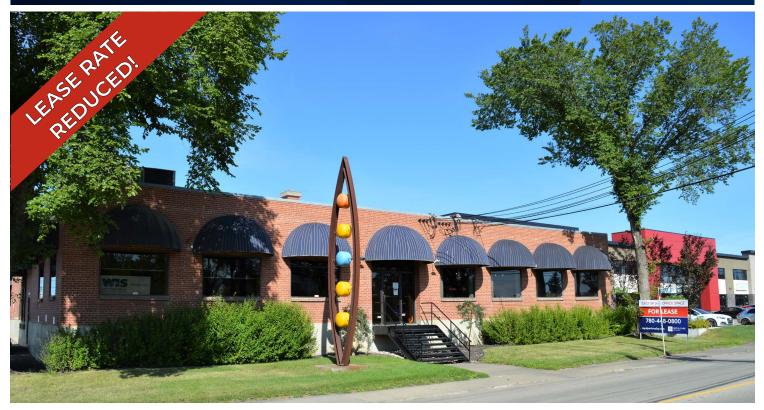

# **FOR LEASE**

# 119 STREET CHARACTER OFFICE SPACE

11302-119 Street NW, Edmonton, AB

### **HIGHLIGHTS**

- 868 sq ft & 1,842 sq ft ± fully built out character office units
- · Open high beam ceilings and exposed brick
- Each unit includes executive offices, boardroom, kitchenette and have a shared washroom
- · Ideal for many professional users including accountant, lawyer, consulting firms, administrative and more
- Fronting 119 Street with excellent access to Kingsway Avenue, minutes from the downtown core