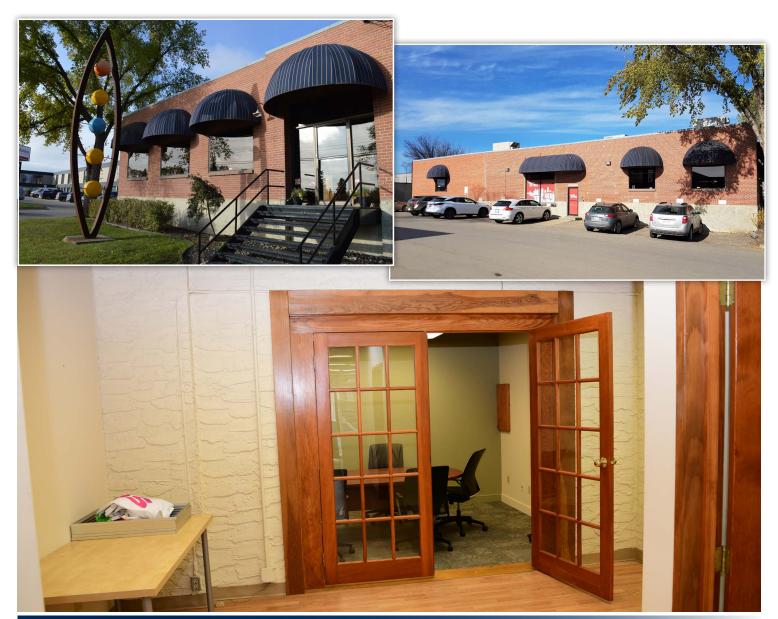

### **HIGHLIGHTS**

- 868 sq ft & 1,842 sq ft ± fully built out character office units
- · Open high beam ceilings and exposed brick
- Each unit includes executive offices, boardroom, kitchenette and have a shared washroom
- · Ideal for many professional users including accountant, lawyer, consulting firms, administrative and more
- Fronting 119 Street with excellent access to Kingsway Avenue, minutes from the downtown core

### ADDITIONAL HIGHLIGHTS

- Unit 6 build out includes:
  - 3 offices
  - boardroom
  - kitchenette
  - shared washroom
- Move-in ready
- · Separate exterior extrance
- · Close proximity to numerous amenities

### **ADDITIONAL HIGHLIGHTS**

- Unit 102 build out includes:
  - 5 offices
  - boardroom
  - kitchenette
  - shared washroom
- Move-in ready
- · Separate exterior extrance
- · Close proximity to numerous amenities