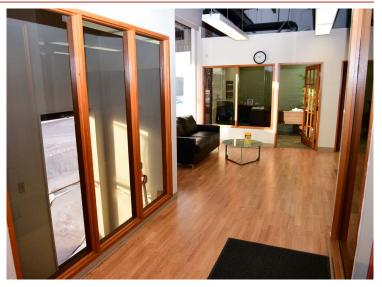

### **HIGHLIGHTS**

- 868 sq ft & 1,842 sq ft ± fully built out character office units
- · Open high beam ceilings and exposed brick
- Each unit includes executive offices, boardroom, kitchenette and have a shared washroom
- · Ideal for many professional users including accountant, lawyer, consulting firms, administrative and more
- Fronting 119 Street with excellent access to Kingsway Avenue, minutes from the downtown core

### **ADDITIONAL HIGHLIGHTS**

- Unit 102 build out includes:
  - 5 offices
  - boardroom
  - kitchenette
  - shared washroom
- Move-in ready
- · Separate exterior extrance
- · Close proximity to numerous amenities