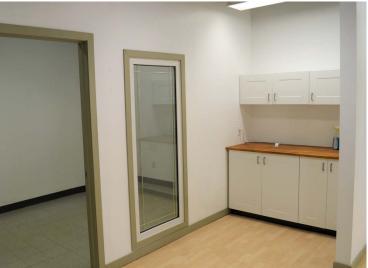

### ADDITIONAL HIGHLIGHTS

- Unit 6 build out includes:
  - 3 offices
  - boardroom
  - kitchenette
  - shared washroom
- Move-in ready
- · Separate exterior extrance
- · Close proximity to numerous amenities

### **ADDITIONAL HIGHLIGHTS**

- Unit 102 build out includes:
  - 5 offices
  - boardroom
  - kitchenette
  - shared washroom
- Move-in ready
- · Separate exterior extrance
- · Close proximity to numerous amenities