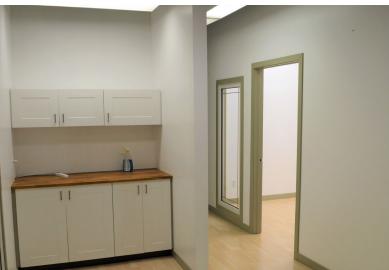

#### **HIGHLIGHTS**

- · 868 ft ± fully built out character office unit
- · Open high beam ceilings and exposed brick
- Includes executive offices, boardroom, kitchenette and a shared washroom
- Ideal for many professional users including accountants, lawyers, consulting firms, administrative and more
- Fronting 119 Street with excellent access to Kingsway Avenue and minutes to the downtown core

## Additional information

- Build out includes 3 offices, boardroom, kitchenette, and shared washroom
- Move-in ready
- · Close proximity to numerous amenities