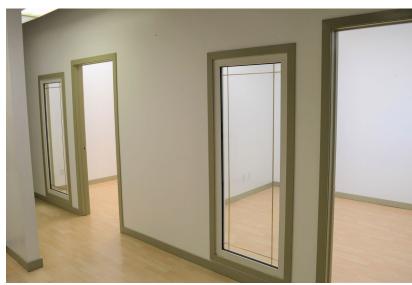

#### **HIGHLIGHTS**

- · 868 ft ± fully built out character office unit
- · Open high beam ceilings and exposed brick
- Includes executive offices, boardroom, kitchenette and a shared washroom
- Ideal for many professional users including accountants, lawyers, consulting firms, administrative and more
- Fronting 119 Street with excellent access to Kingsway Avenue and minutes to the downtown core

## Additional information

- Build out includes 3 offices, boardroom, kitchenette, and shared washroom
- Move-in ready
- · Close proximity to numerous amenities