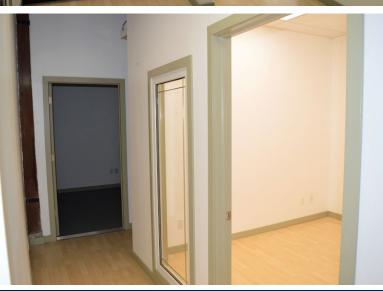

#### **HIGHLIGHTS**

- · 868 ft ± fully built out character office unit
- · Open high beam ceilings and exposed brick
- Includes executive offices, boardroom, kitchenette and a shared washroom
- Ideal for many professional users including accountants, lawyers, consulting firms, administrative and more
- Fronting 119 Street with excellent access to Kingsway Avenue and minutes to the downtown core

## Additional information

- Build out includes 3 offices, boardroom, kitchenette, and shared washroom
- Move-in ready
- · Close proximity to numerous amenities