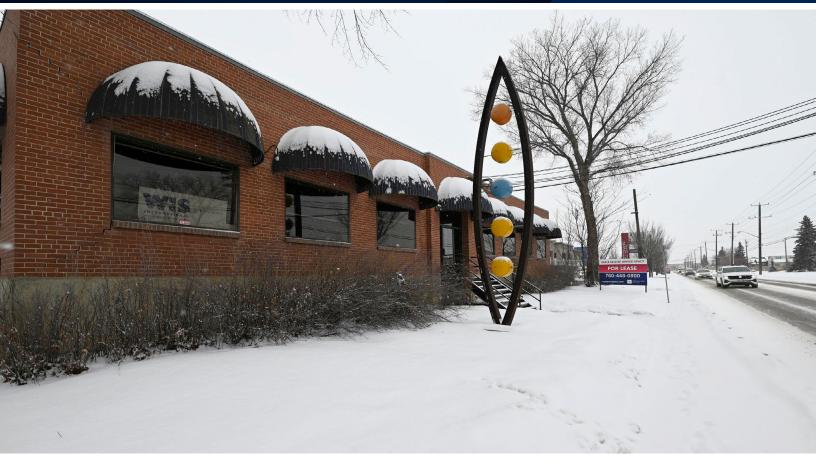

## 119 STREET CHARACTER OFFICE SPACE

11302-119 Street NW, Edmonton, AB

#### **HIGHLIGHTS**

- · 868 ft ± fully built out character office unit
- · Open high beam ceilings and exposed brick
- Includes executive offices, boardroom, kitchenette and a shared washroom
- Ideal for many professional users including accountants, lawyers, consulting firms, administrative and more
- Fronting 119 Street with excellent access to Kingsway Avenue and minutes to the downtown core

### **Property Location**

**T** 780.448.0800 **F** 780.426.3007 #201, 9083 51 Avenue NW Edmonton, AB T6E 5X4