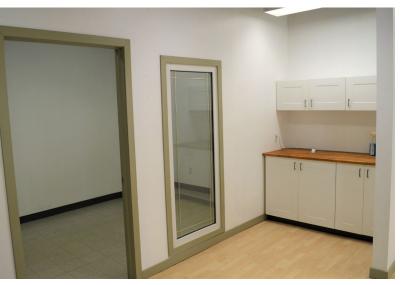

#### **HIGHLIGHTS**

- · 868 ft ± fully built out character office unit
- · Open high beam ceilings and exposed brick
- Includes executive offices, boardroom, kitchenette and a shared washroom
- Ideal for many professional users including accountants, lawyers, consulting firms, administrative and more
- Fronting 119 Street with excellent access to Kingsway Avenue and minutes to the downtown core

## Additional information

- Build out includes 3 offices, boardroom, kitchenette, and shared washroom
- Move-in ready
- · Close proximity to numerous amenities