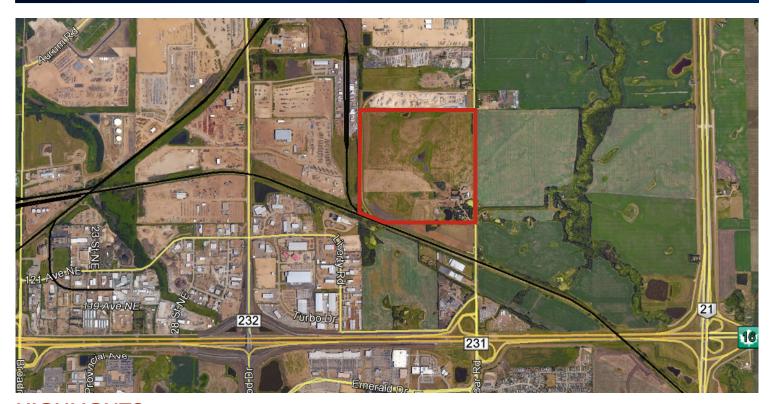

# **HIGHLIGHTS**

- Future development land
- North of Yellowhead Area Concept Plan approved, proposed future light/medium industrial zoning
- Direct access to Clover Bar Road
- 158 acres (+/-)

### **FINANCIALS**

MUNICIPAL ADDRESS TWP 532 & RR 231,

Strathcona County

**LEGAL DESCRIPTION** 4; 23; 53; 14; NE

TYPE OF SPACE Land

**ZONING** AD (Agriculture: Future

Development)

**SIZE** 158 acres (+/-)