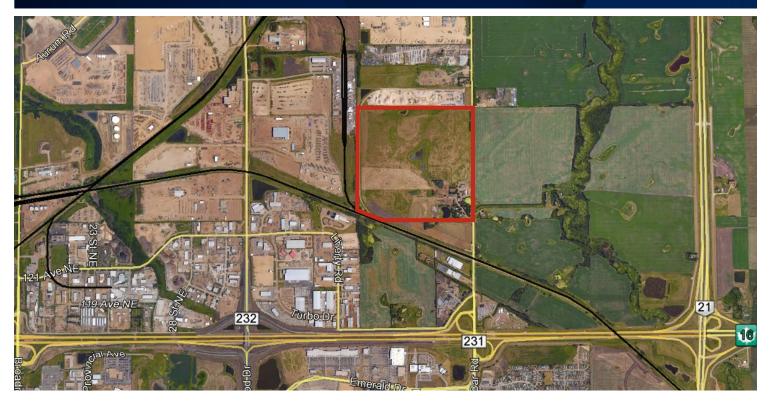

### **HIGHLIGHTS**

- · Future development land
- North of Yellowhead Area Concept Plan approved, proposed future light/medium industrial zoning
- · Direct access to Clover Bar Road
- 158 acres (+/-)

# **FINANCIALS**

MUNICIPAL ADDRESS TWP 532 & RR 231,

Strathcona County

**LEGAL DESCRIPTION** 4; 23; 53; 14; NE

TYPE OF SPACE Land

**ZONING** AD (Agriculture: Future

Development)

**SIZE** 158 acres (+/-)