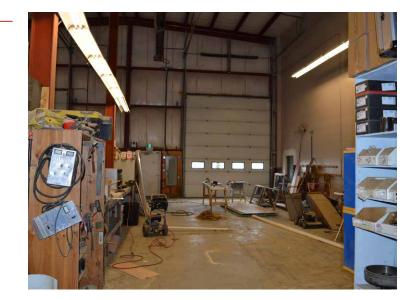

## **HIGHLIGHTS**

- 7,500 sq ft (+/-) industrial warehouse with showroom and office space
- Fenced, gated, graveled yard space
- Grade loading, dual compartment sumps
- Main floor includes warehouse, tool crib, showroom, 2 offices, storage & washroom
- 2nd floor office mezzanine includes kitchen, washroom, lunchroom & office
- Excellent access to Yellowhead Trail, Wayne Gretzky Drive, 66 Street & 137 Avenue

## PROPERTY DETAILS

**MUNICIPAL ADDRESS** 12523-60 Street NW.

Edmonton, AB T5W 5J5

Plan: 8222594; Block: 3; **LEGAL DESCRIPTION** 

**ZONING** IM (Medium Industrial)

**TYPE OF SPACE** Industrial

**OFFICE** 1,040 sq ft (+/-) **SHOWROOM** 1,960 sq ft (+/-) **WAREHOUSE** 4,500 sq ft (+/-) **TOTAL** 7,500 sq ft (+/-)**OFFICE MEZZANINE** 925 sq ft (+/-) 2 - 16' x 14' **GRADE LOADING** 