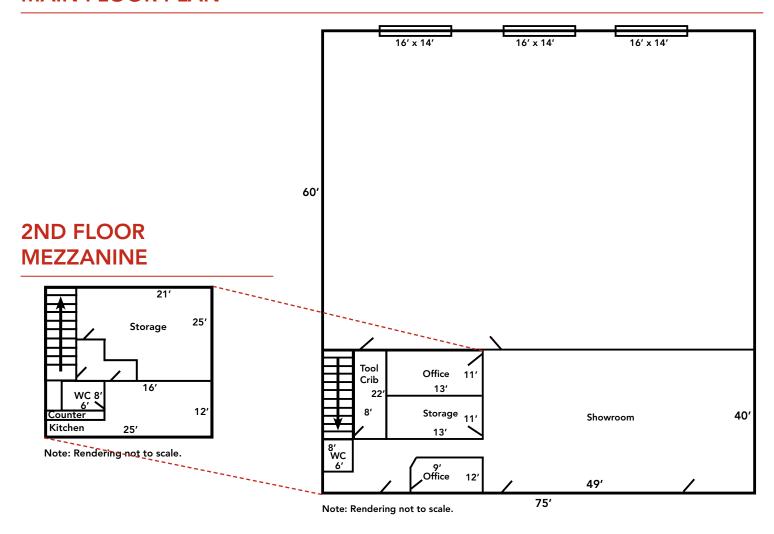

## **HIGHLIGHTS**

- 7,500 sq ft (+/-) industrial warehouse with showroom and office space
- Fenced, gated, graveled yard space
- Grade loading, dual compartment sumps
- Main floor includes warehouse, tool crib, showroom, 2 offices, storage & washroom
- 2nd floor office mezzanine includes kitchen, washroom, lunchroom & office
- Excellent access to Yellowhead Trail, Wayne Gretzky Drive, 66 Street & 137 Avenue

## PROPERTY DETAILS

**MUNICIPAL ADDRESS** 12523-60 Street NW.

Edmonton, AB T5W 5J5

Plan: 8222594; Block: 3; **LEGAL DESCRIPTION** 

**ZONING** IM (Medium Industrial)

**TYPE OF SPACE** Industrial

**OFFICE** 1,040 sq ft (+/-) **SHOWROOM** 1,960 sq ft (+/-) **WAREHOUSE** 4,500 sq ft (+/-) **TOTAL** 7,500 sq ft (+/-)**OFFICE MEZZANINE** 925 sq ft (+/-) 2 - 16' x 14' **GRADE LOADING** 

**HEATING HVAC & Radiant** 

3x 225 amp, 120/208 volt, **POWER** 

3 phase, 4 wire (tbc)

**SUMP** 3x dual compartment sumps

**CEILING HEIGHT** 24' (+/-)