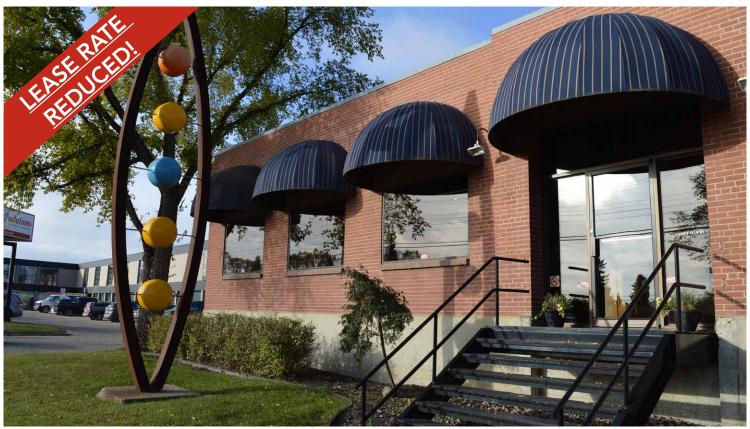

## **HIGHLIGHTS**

- 1,819 4,844 sq ft (+/-) character office space
- Open high beam ceilings and exposed brick
- Excellent access to Kingsway Avenue, 111 Avenue and St. Albert Trail, minutes from the downtown core
- Building signage opportunities
- Front and street parking

#### **PROPERTY DETAILS**

MUNICIPAL ADDRESS 11904-113 Avenue,

Edmonton, Alberta

**LEGAL DESCRIPTION** Plan:1743HW; Block: 193;

Lot: B

**ZONING** IM (Medium Industrial)

TYPE OF SPACE Office

 UNIT 1
 3,025 sq ft (+/-)