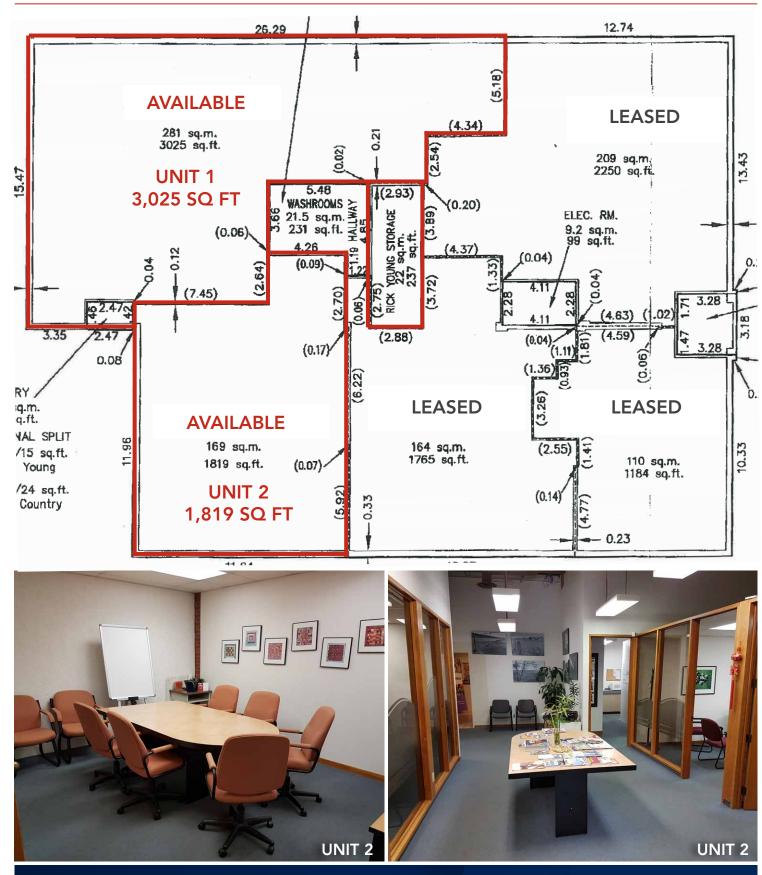

#### **PROPERTY DETAILS**

MUNICIPAL ADDRESS 11904-113 Avenue,

Edmonton, Alberta

**LEGAL DESCRIPTION** Plan:1743HW; Block: 193;

Lot: B

**ZONING** IM (Medium Industrial)

TYPE OF SPACE Office

 UNIT 1
 3,025 sq ft (+/-)

 UNIT 2
 1,819 sq ft (+/-)

 STORAGE UNIT
 237 sq ft (+/-)

**HVAC** Yes

**PARKING** Front, street

**SIGNAGE** Building signage available

**TERM** Five (5) years **POSSESSION** Negotiable

LEASE RATE \$11.00/sq ft \$9.75/sq ft

#### **ADDITIONAL INFO**

- Unit 1: 6 large offices, boardroom, reception, kitchen, large open area, storage room
- Unit 2: 6 large offices, boardroom, reception, kitchen, storage room
- Ability to combine Unit 1 & 2