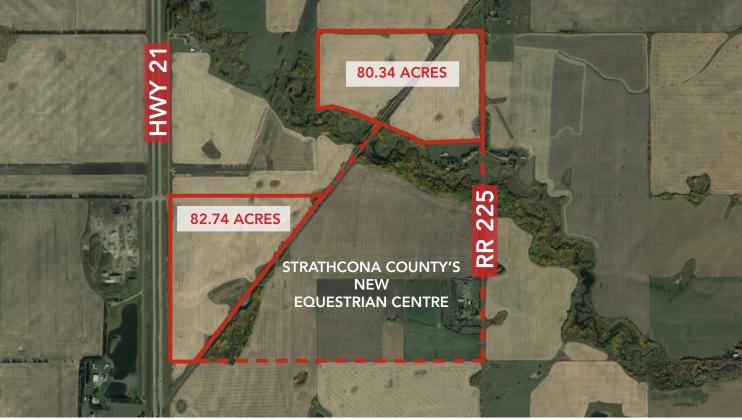

### South of TWP 540, West of RR 225, Strathcona County, AB

### HIGHLIGHTS

- 80.34 163.08 Acres (+/-) agriculture land located in Strathcona County
- Fronting Highway 21
- Parcels can be purchased separately
- Minutes from Sherwood Park, Fort Saskatchewan and Edmonton
- Adjoining Bremner Growth Node
- Next to Strathcona County's new Equestrian Centre

### **PROPERTY DETAILS**

| MUNICIPAL ADDRESS | South of TWP 540, West of<br>RR 225, Strathcona County |
|-------------------|--------------------------------------------------------|
| LEGAL DESCRIPTION | Portion of 4; 22; 53; 30; NW<br>& 4; 22; 53; 31; SE    |
| TYPE OF SPACE     | Land                                                   |
| ZONING            | AG (Agriculture)                                       |
| LAND SIZE         | 80.34 - 163.08 Acres (+/-)                             |