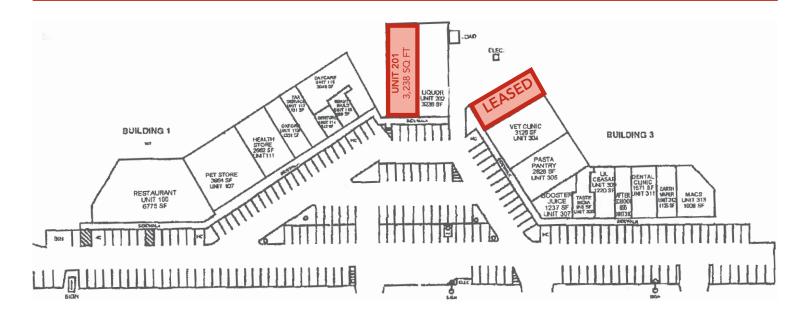

#### **HIGHLIGHTS**

- Great location in Sherwood Park
- ONE Unit Left!
- 3,238 sq ft and <del>2,740 sq ft</del> LEASED
- Tenants include: Macs, Little Caesars Pizza, Day Car, Vet, Restaurants.
   Booster Juice, Liquor Barn, Pet Store and Tax Services
- Very good access and parking in a High Traffic Location
- Close to County offices and recreational facilities
- Large residential population within walking distance

SIZE

**UNIT 201** 3,238 sq ft (+/-)

1 office, 2 accessible washrooms,

1 storage room

UNIT 301 2,740 sq ft (+/-) LEASED

Reception, boardroom,

wahsroom, 7 offices, kitchenetee1 office, 2 accessible washrooms, 1

#### SITE PLAN

T 780.448.0800 F 780.426.3007 6940 - 76 Avenue NW Edmonton, AB T6B 2R2

royalparkrealty.com