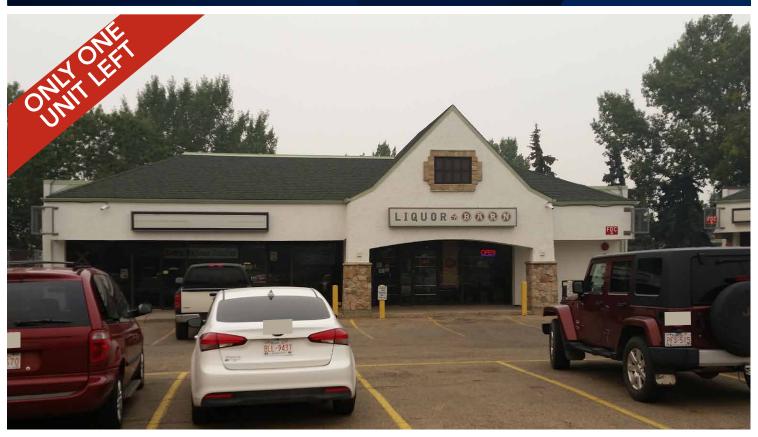

# FOR LEASE

# SHERWOOD PLAZA

101 Granada Boulevard, Sherwood Park, AB

#### **HIGHLIGHTS**

- Great location in Sherwood Park
- ONE Unit Left!
- 3,238 sq ft and <del>2,740 sq ft</del> LEASED
- Tenants include: Macs, Little Caesars Pizza, Day Car, Vet, Restaurants.
   Booster Juice, Liquor Barn, Pet Store and Tax Services
- Very good access and parking in a High Traffic Location
- Close to County offices and recreational facilities
- Large residential population within walking distance

## **PHOTOS**

T 780.448.0800 F 780.426.3007 6940 - 76 Avenue NW Edmonton, AB T6B 2R2 royalparkrealty.com