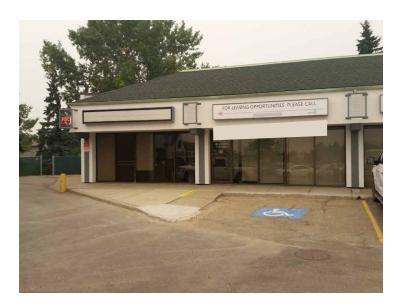

SIZE

**UNIT 201** 3,238 sq ft (+/-)

1 office, 2 accessible washrooms,

1 storage room

UNIT 301 2,740 sq ft (+/-) LEASED

Reception, boardroom,

wahsroom, 7 offices, kitchenetee1 office, 2 accessible washrooms, 1

## **PHOTOS**

T 780.448.0800 F 780.426.3007 6940 - 76 Avenue NW Edmonton, AB T6B 2R2 royalparkrealty.com