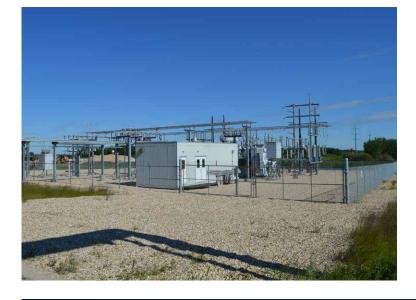

# **HIGHLIGHTS**

- 44,000 sq ft on 25.57 Acres (+/-)
- 45 MVA Transformer and Power Substation on-site
- Heavy power on-site
- CN & CP Dual rail access
- Rail spur into building

# **PROPERTY DETAILS**

LOCATION Bruderheim, Alberta

**LEGAL DESCRIPTION** Plan: 0827309; Lot: 1; Block: 1

**BUILDING SIZE** 44,000 sq ft (+/-) **SITE SIZE** 25.57 Acres (+/-)

**ZONING** HI (Heartland Industrial) **POWER** 45 Megawatts (TBV)

# **ADDITIONAL INFO**

- Power capacity of 45 Megawatts TBV (power supplied by AltaLink substation)
- Drainage throughout
- Galvanized structure
- Truck scale
- Train scale
- Computer room with deck
- Hot water heating
- Washrooms complete with showers
- Rail spur on-site. Fully functional (joint agreement with CN & CP Rail in final negotiations)
- Previous potable water permit from the Vegreville
   Water Commission 1,000 cubic metres daily capacity
- High load corridor
- Next to the Cenovus Rail Terminal