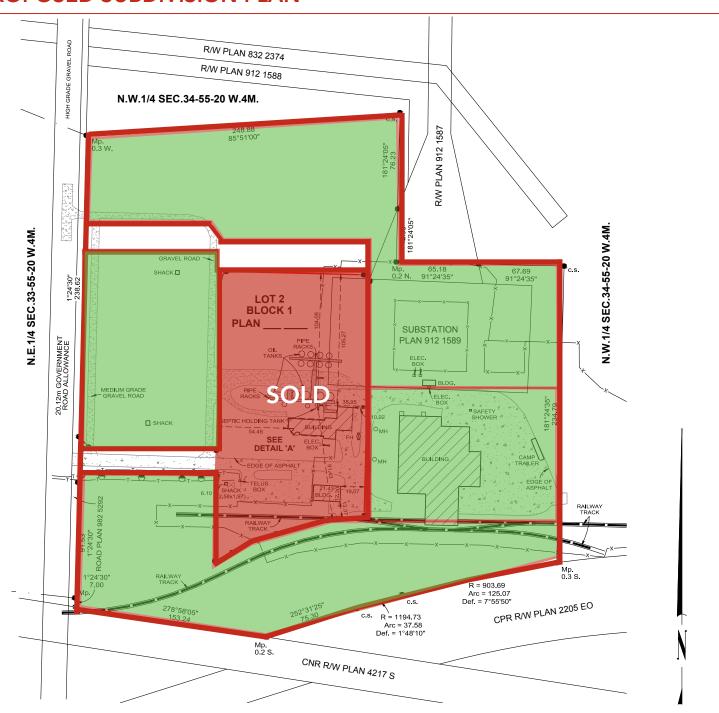

trial) **POWER** 45 Megawatts (TBV)

LOADING Grade

BUILT 1990/1991

POSSESSION Negotiable



# **FINANCIALS**

ASKING PRICE \$7,900,000 \$5,900,000

TAXES TBV

# **ADDITIONAL INFO**

- Power capacity of 45 Megawatts TBV (power supplied by AltaLink substation)
- Drainage throughout
- Galvanized structure
- Truck scale
- Train scale
- Computer room with deck
- Hot water heating
- Washrooms complete with showers
- Rail spur on-site. Fully functional (joint agreement with CN & CP Rail in final negotiations)
- Previous potable water permit from the Vegreville
   Water Commission 1,000 cubic metres daily capacity
- High load corridor
- Next to the Cenovus Rail Terminal





T 780.448.0800 F 780.426.3007 6940 - 76 Avenue NW Edmonton, AB T6B 2R2

royalparkrealty.com

# PROPOSED SUBDIVISION PLAN





# PROPERTY LOCATION





T 780.448.0800 F 780.426.3007 6940 - 76 Avenue NW Edmonton, AB T6B 2R2 royalparkrealty.com