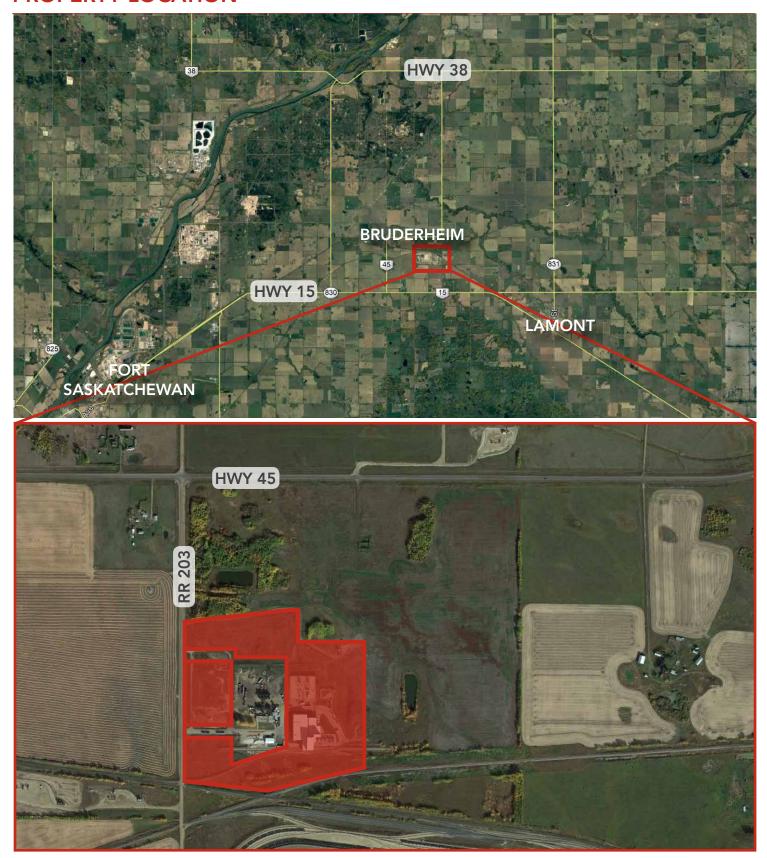

# PROPERTY LOCATION

T 780.448.0800 F 780.426.3007 6940 - 76 Avenue NW Edmonton, AB T6B 2R2 royalparkrealty.com