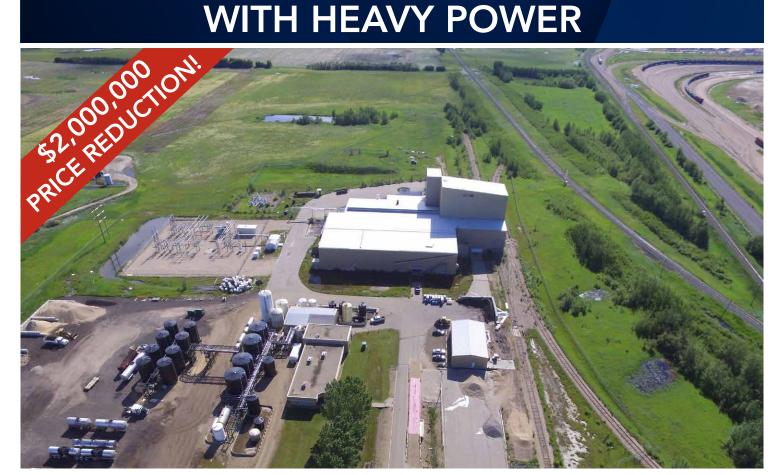

# BRUDERHEIM INDUSTRIAL RAIL FACILITY WITH HEAVY POWER

# **HIGHLIGHTS**

- 44,000 sq ft on 25.57 Acres (+/-)
- 45 MVA Transformer and Power Substation on-site
- Heavy power on-site
- CN & CP Dual rail access
- Rail spur into building

# **PROPERTY DETAILS**

LOCATION Bruderheim, Alberta

**LEGAL DESCRIPTION** Plan: 0827309; Lot: 1; Block: 1

**BUILDING SIZE** 44,000 sq ft (+/-) **SITE SIZE** 25.57 Acres (+/-)

**ZONING** HI (Heartland Industrial) **POWER** 45 Megawatts (TBV)

# **ADDITIONAL INFO**

- Power capacity of 45 Megawatts TBV (power supplied by AltaLink substation)
- Drainage throughout
- Galvanized structure
- Truck scale
- Train scale
- Computer room with deck
- Hot water heating
- Washrooms complete with showers
- Rail spur on-site. Fully functional (joint agreement with CN & CP Rail in final negotiations)
- Previous potable water permit from the Vegreville
   Water Commission 1,000 cubic metres daily capacity
- High load corridor
- Next to the Cenovus Rail Terminal