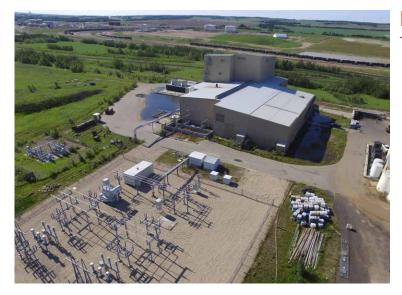

# **HIGHLIGHTS**

- 44,000 sq ft on 25.57 Acres (+/-)
- 45 MVA Transformer and Power Substation on-site
- Heavy power on-site
- CN & CP Dual rail access
- Rail spur into building

# **PROPERTY DETAILS**

LOCATION Bruderheim, Alberta

**LEGAL DESCRIPTION** Plan: 0827309; Lot: 1; Block: 1

**BUILDING SIZE** 44,000 sq ft (+/-) **SITE SIZE** 25.57 Acres (+/-)

**ZONING** HI (Heartland Industrial) **POWER** 45 Megawatts (TBV)

# **ADDITIONAL INFO**

- Power capacity of 45 Megawatts TBV (power supplied by AltaLink substation)
- Drainage throughout
- Galvanized structure
- Truck scale
- Train scale
- Computer room with deck
- Hot water heating
- Washrooms complete with showers
- Rail spur on-site. Fully functional (joint agreement with CN & CP Rail in final negotiations)
- Previous potable water permit from the Vegreville
   Water Commission 1,000 cubic metres daily capacity
- High load corridor
- Next to the Cenovus Rail Terminal