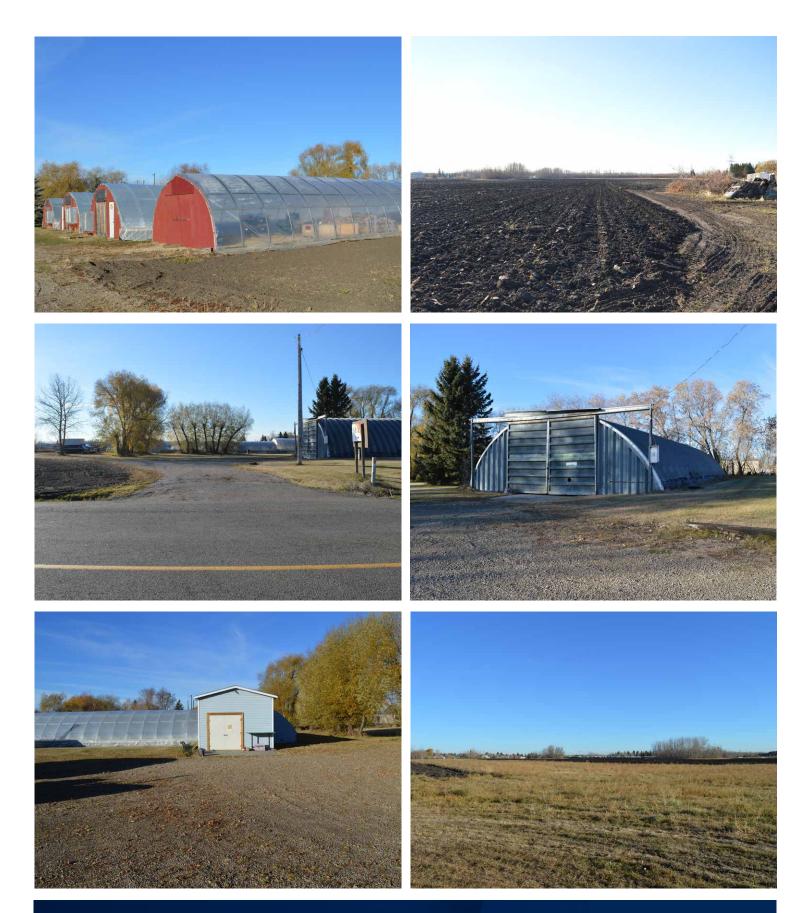

# HIGHLIGHTS

- 19.72 Acres future residential land within the City of Edmonton limits
- Located within the proposed Neighbourhood 1 of the Horse Hill Area Structure Plan
- Current zoning is AG and there is a house on the property with farming land
- Direct access to 167 Avenue with excellent access to Anthony Henday and Manning Drive (HWY 15)

#### **PROPERTY DETAILS**

| MUNICIPAL ADDRESS | 16603-6 Street NW,<br>Edmonton, Alberta T5Y 6M2 |
|-------------------|-------------------------------------------------|
| LEGAL DESCRIPTION | Plan: 3514AA; Block: 4                          |
| TYPE OF SPACE     | Future Residential Land                         |
| LAND SIZE         | 19.72 Acres (+/-)                               |
| ZONING            | AG (Agriculture)                                |