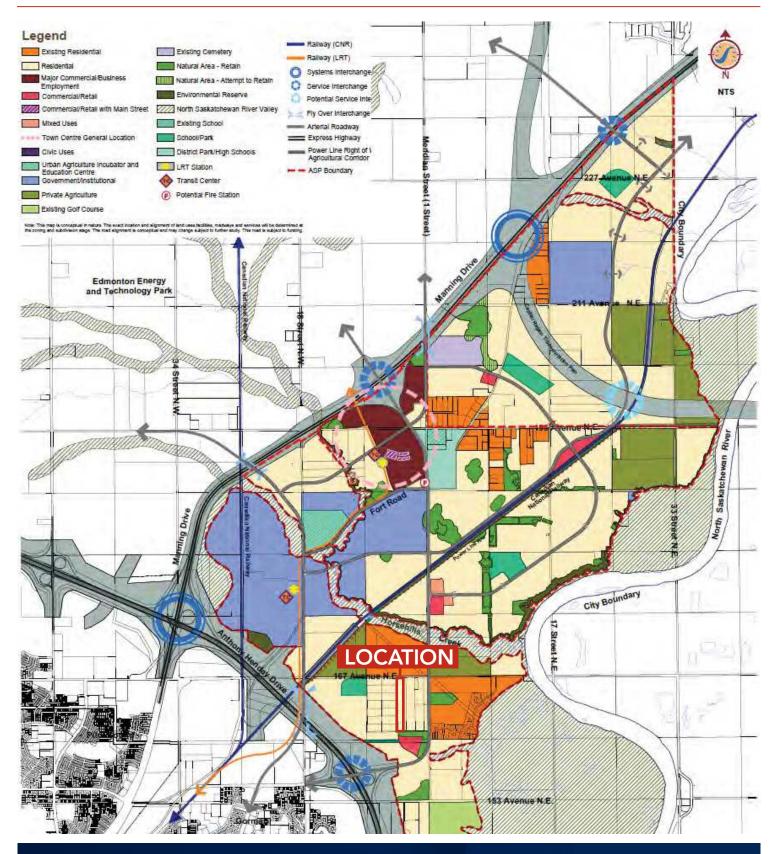

#### LAND USE CONCEPT MAP

T 780.448.0800 F 780.426.3007 6940 - 76 Avenue NW Edmonton, AB T6B 2R2

royalparkrealty.com

T 780.448.0800 F 780.426.3007 6940 - 76 Avenue NW Edmonton, AB T6B 2R2

royalparkrealty.com