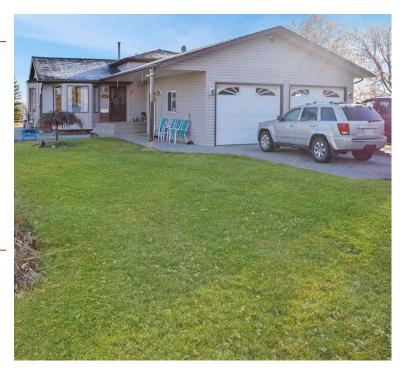

# HIGHLIGHTS

- 19.72 Acres future residential land within the City of Edmonton limits
- Located within the proposed Neighbourhood 1 of the Horse Hill Area Structure Plan
- Current zoning is AG and there is a house on the property with farming land
- Direct access to 167 Avenue with excellent access to Anthony Henday and Manning Drive (HWY 15)