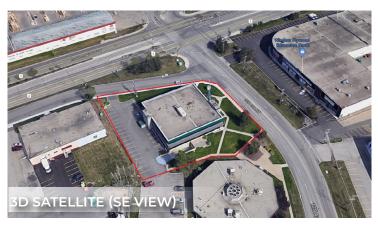

#### SITE PLAN (exact layout to be confirmed by tenant)

T 780.448.0800 F 780.426.3007 #201, 9038 51 Avenue NW Edmonton, AB T6E 5X4

royalparkrealty.com

#### **REGIONAL MAP**

#### LOCAL MAP

T 780.448.0800 F 780.426.3007 #201, 9038 51 Avenue NW Edmonton, AB T6E 5X4

royalparkrealty.com