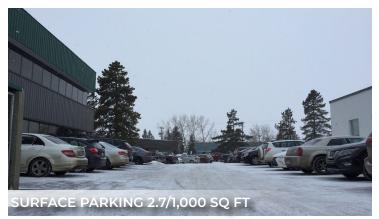

#### **PROPERTY DETAILS**

| ADDRESS           | 14020 128 Avenue, Edmonton AB                                                               |  |
|-------------------|---------------------------------------------------------------------------------------------|--|
| LEGAL DESCRIPTION | Plan: 7620006 Block: 2 Lot: 11                                                              |  |
| ZONING            | IB - Business Industrial                                                                    |  |
| BUILT             | 1970's +/-                                                                                  |  |
| CONSTRUCTION TYPE | Concrete and steel beam                                                                     |  |
| BUILDING SIZE     | 19,864 sq ft +/-                                                                            |  |
| SPACE AVAILABLE   | 1,171 or 1,360 sq ft +/- main floor<br>office                                               |  |
| SITE IMPROVEMENTS | Professional landscaping, asphalt<br>parking (surface), concrete<br>underground parking     |  |
| PARKING           | Surface: 2.7 stalls/1,000 sq ft<br>Underground: 2 stalls/1,000 sq ft<br>at \$75/stall/month |  |
| POSSESSION        | Immediate                                                                                   |  |
| SECURITY          | FOB activated door and onsite security cameras                                              |  |
| INTERNET          | Fibre in the building                                                                       |  |