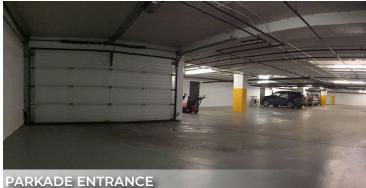

#### PHOTOS

T 780.448.0800 F 780.426.3007 #201, 9038 51 Avenue NW Edmonton, AB T6E 5X4

royalparkrealty.com

#### **PROPERTY DETAILS**

| ADDRESS           | 14020 128 Avenue, Edmonton AB                                                               |  |
|-------------------|---------------------------------------------------------------------------------------------|--|
| LEGAL DESCRIPTION | Plan: 7620006 Block: 2 Lot: 11                                                              |  |
| ZONING            | IB - Business Industrial                                                                    |  |
| BUILT             | 1970's +/-                                                                                  |  |
| CONSTRUCTION TYPE | Concrete and steel beam                                                                     |  |
| BUILDING SIZE     | 19,864 sq ft +/-                                                                            |  |
| SPACE AVAILABLE   | 1,171 or 1,360 sq ft +/- main floor<br>office                                               |  |
| SITE IMPROVEMENTS | Professional landscaping, asphalt<br>parking (surface), concrete<br>underground parking     |  |
| PARKING           | Surface: 2.7 stalls/1,000 sq ft<br>Underground: 2 stalls/1,000 sq ft<br>at \$75/stall/month |  |
| POSSESSION        | Immediate                                                                                   |  |
| SECURITY          | FOB activated door and onsite security cameras                                              |  |
| INTERNET          | Fibre in the building                                                                       |  |

#### **PHOTOS**

- Large offices
- Walls of windows
- New flooring
- New paint

T 780.448.0800 F 780.426.3007 #201, 9038 51 Avenue NW Edmonton, AB T6E 5X4

royalparkrealty.com