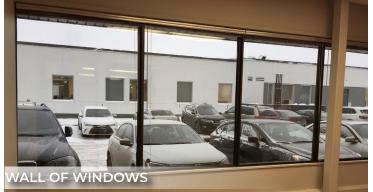

#### **OFFICE DETAILS**

| CEILING HEIGHT       | 9' clear (TBC)                                                                        |
|----------------------|---------------------------------------------------------------------------------------|
| HEATING &<br>COOLING | Boiler and air conditioning                                                           |
| LIGHTING             | Fluorescent                                                                           |
| LAYOUT               | Main floor has reception, 2 offices,<br>bullpen, kitchenette and a wall of<br>windows |

#### **PHOTOS**

- Large offices
- Walls of windows
- New flooring
- New paint

T 780.448.0800 F 780.426.3007 #201, 9038 51 Avenue NW Edmonton, AB T6E 5X4

royalparkrealty.com