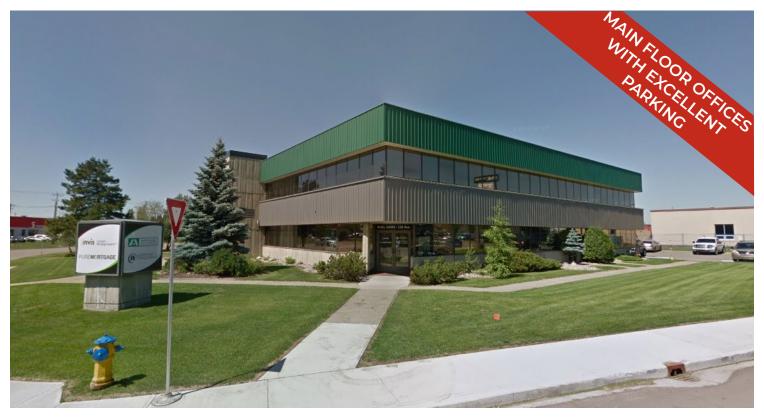

## PROFESSIONAL OFFICE SPACE AT UMC CENTRE

14020 128 Avenue, Edmonton AB

### HIGHLIGHTS

- Two main floor professional office spaces, 1,171 sq ft & 1,360 sq ft (+/-)
- High visibility location fronting St. Albert Trail just 0.5 km from Yellowhead Trail
- Professionally managed office building with free surface parking and available underground parking
- 1.5 km from Christy's Corner (Moxie's, Famoso, Mucho Burrito, etc.)
- Starting at \$2.337/mo +/- gross (estimate based on basic rent and additional rent)