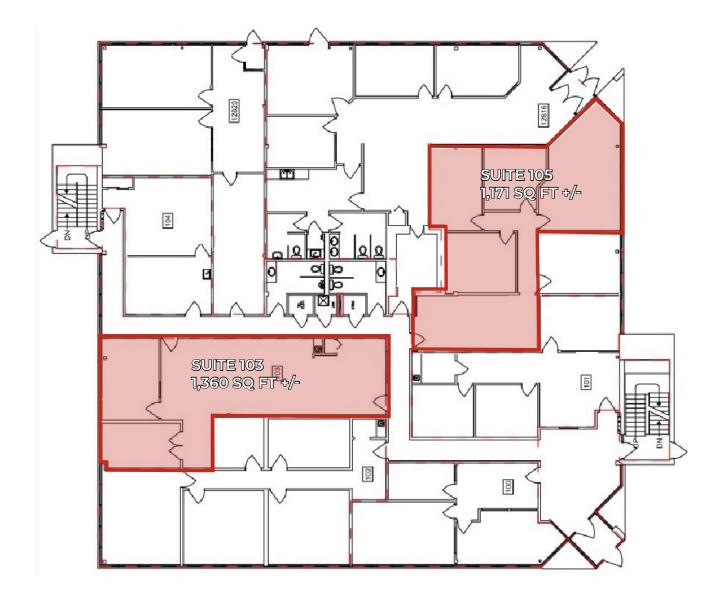

### HIGHLIGHTS

- Two main floor professional office spaces, 1,171 sq ft & 1,360 sq ft (+/-)
- High visibility location fronting St. Albert Trail just 0.5 km from Yellowhead Trail
- Professionally managed office building with free surface parking and available underground parking
- 1.5 km from Christy's Corner (Moxie's, Famoso, Mucho Burrito, etc.)
- Starting at \$2.337/mo +/- gross (estimate based on basic rent and additional rent)

#### **FINANCIALS**

|           | AREA (sq ft)    | GROSS RENT (\$/mo)** |
|-----------|-----------------|----------------------|
| SUITE 103 | 1,171 sq ft +/- | \$2,337.12/mo +/-    |
| SUITE 105 | 1,360 sq ft +/- | \$2,714.33/mo +/-    |

#### SITE PLAN (exact layout to be confirmed by tenant)

T 780.448.0800 F 780.426.3007 #201, 9038 51 Avenue NW Edmonton, AB T6E 5X4

royalparkrealty.com