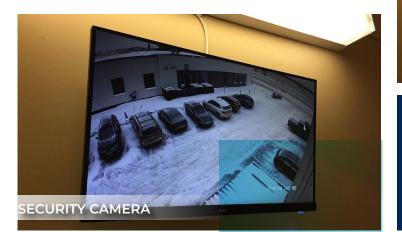

#### **PROPERTY DETAILS**

| ADDRESS           | 14020 128 Avenue, Edmonton AB                                                               |  |
|-------------------|---------------------------------------------------------------------------------------------|--|
| LEGAL DESCRIPTION | Plan: 7620006 Block: 2 Lot: 11                                                              |  |
| ZONING            | IB - Business Industrial                                                                    |  |
| BUILT             | 1970's +/-                                                                                  |  |
| CONSTRUCTION TYPE | Concrete and steel beam                                                                     |  |
| BUILDING SIZE     | 19,864 sq ft +/-                                                                            |  |
| SPACE AVAILABLE   | 1,171 or 1,360 sq ft +/- main floor<br>office                                               |  |
| SITE IMPROVEMENTS | Professional landscaping, asphalt<br>parking (surface), concrete<br>underground parking     |  |
| PARKING           | Surface: 2.7 stalls/1,000 sq ft<br>Underground: 2 stalls/1,000 sq ft<br>at \$75/stall/month |  |
| POSSESSION        | Immediate                                                                                   |  |
| SECURITY          | FOB activated door and onsite security cameras                                              |  |
| INTERNET          | Fibre in the building                                                                       |  |

- On site security camera
- Fob activated door
- Professional landscaping
- Asphalt Surface
- Concrete undergound parking

T 780.448.0800 F 780.426.3007 #201, 9038 51 Avenue NW Edmonton, AB T6E 5X4

royalparkrealty.com