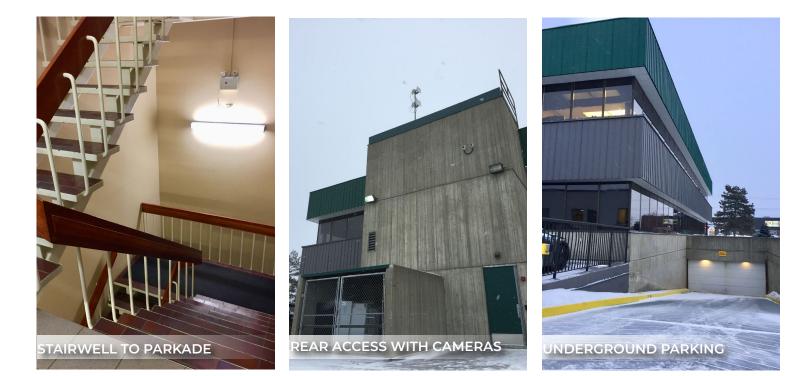

#### PHOTOS

T 780.448.0800 F 780.426.3007 #201, 9038 51 Avenue NW Edmonton, AB T6E 5X4

royalparkrealty.com

- On site security camera
- Fob activated door
- Professional landscaping
- Asphalt Surface
- Concrete undergound parking

T 780.448.0800 F 780.426.3007 #201, 9038 51 Avenue NW Edmonton, AB T6E 5X4

royalparkrealty.com