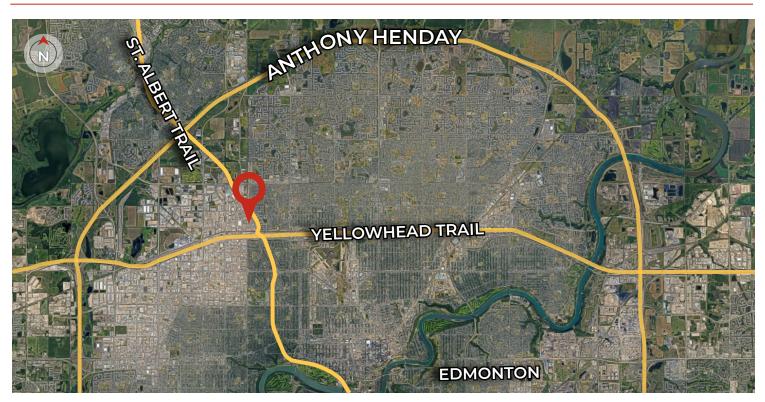

|-----------------|----------------------|
| SUITE 103 | 1,171 sq ft +/- | \$2,337.12/mo +/-    |
| SUITE 105 | 1,360 sq ft +/- | \$2,714.33/mo +/-    |

\*\* Values are monthly gross rents based off annual basic and additional rent and subject to change without notice.\*\*

Floor plans provided for reference only, actual may vary.



T 780.448.0800 F 780.426.3007 #201, 9038 51 Avenue NW Edmonton, AB T6E 5X4

royalparkrealty.com

#### **PHOTOS**



- Large offices
- Walls of windows
- New flooring
- New paint







T 780.448.0800 F 780.426.3007 #201, 9038 51 Avenue NW Edmonton, AB T6E 5X4

royalparkrealty.com

#### SITE PLAN (exact layout to be confirmed by tenant)





T 780.448.0800 F 780.426.3007 #201, 9038 51 Avenue NW Edmonton, AB T6E 5X4

royalparkrealty.com

#### **REGIONAL MAP**



#### LOCAL MAP





T 780.448.0800 F 780.426.3007 #201, 9038 51 Avenue NW Edmonton, AB T6E 5X4

royalparkrealty.com

#### ABOUT ROYAL PARK REALTY



- We've been in business since 1975
- We service the greater Edmonton area
- Two offices Edmonton and Nisku
- Over 10 professional associates representing a diverse cross section of market expertise
- Commercial real estate only. We have tremendous experience with industrial, land, office and retail real estate
- We're in business for the long term our brand and reputation are paramount to us and we serve our clients accordingly

#### THOMAS BRAUN Partner/Associate, MBA - BIO



Thomas Braun, Partner/Associate, focuses on the sales, leasing, and build-to-suit of industrial properties in the greater Edmonton area.

With nearly two decades in