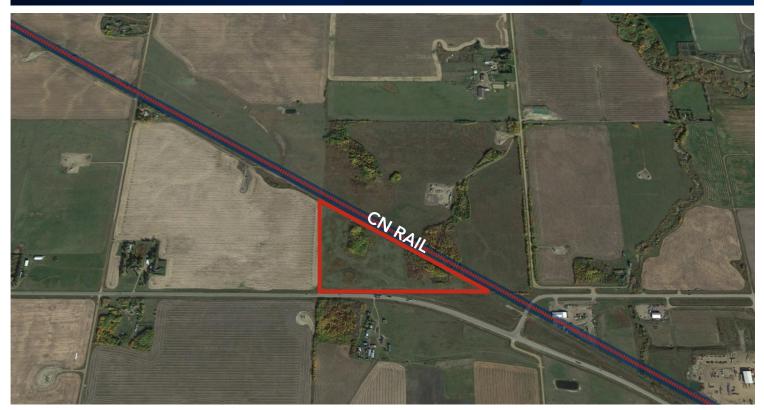

# **HIGHLIGHTS**

- 27.5 Acres (+/-) approved for heavy industrial
- Located in Alberta's Industrial Heartland region, minutes to the Town of Lamont
- Adjacent to the CN Rail line
- Direct exposure to Highway 15
- On the corner of two major High Load Corridors (HWY 15 & HWY 831)
- Favourable tax structure in the Heartland allows for business growth

# **PROPERTY DETAILS**

**MUNICIPAL ADDRESS** 

Highway 15 & Highway 29,

**LEGAL DESCRIPTION** 

**ZONING** 

SITE SIZE

**POSSESSION** 

Lamont County, Alberta 4; 20; 55; 25; SE IHH (Heavy Industrial) 27.50 Acres (+/-)