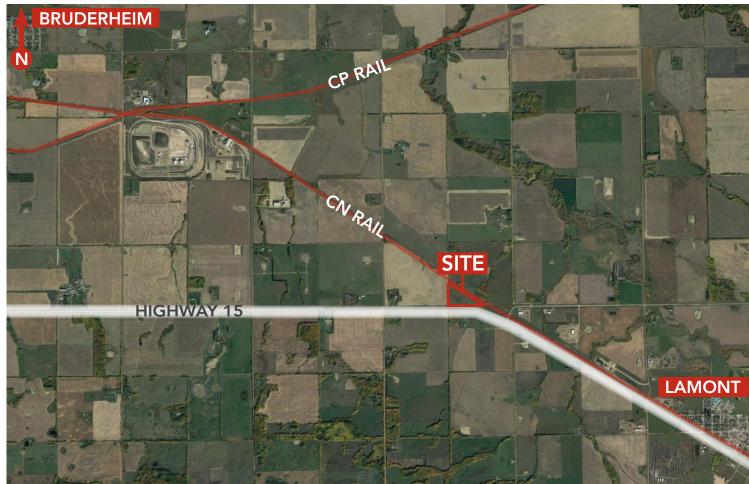

# **HIGHLIGHTS**

- 27.5 Acres (+/-) approved for heavy industrial
- Located in Alberta's Industrial Heartland region, minutes to the Town of Lamont
- Adjacent to the CN Rail line
- Direct exposure to Highway 15
- On the corner of two major High Load Corridors (HWY 15 & HWY 831)
- Favourable tax structure in the Heartland allows for business growth

# **PROPERTY DETAILS**

**MUNICIPAL ADDRESS** 

Highway 15 & Highway 29,

**LEGAL DESCRIPTION** 

**ZONING** 

SITE SIZE

**POSSESSION** 

Lamont County, Alberta 4; 20; 55; 25; SE IHH (Heavy Industrial) 27.50 Acres (+/-)