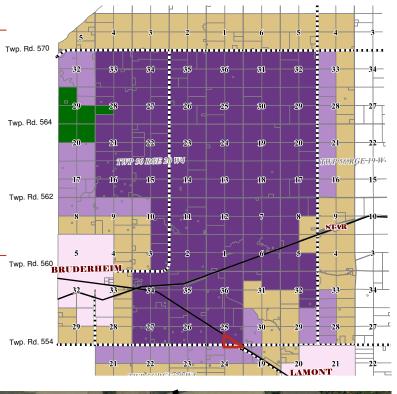

# LAMONT COUNTY INDUSTRIAL LAND

4; 20; 55; 25; SE, Lamont County, AB

## **HIGHLIGHTS**

- · 27.5 Acres (+/-) approved for heavy industrial
- Located in Alberta's Industrial Heartland region, minutes to the Town of Lamont
- · Adjacent to the CN Rail line
- Direct exposure to Highway 15
- On the corner of two major High Load Corridors (HWY 15 & HWY 831)
- Favourable tax structure in the Heartland allows for business growth

# **PROPERTY DETAILS**

MUNICIPAL ADDRESS Highway 15 & Highway 29,

Lamont County, Alberta

**LEGAL DESCRIPTION** 4; 20; 55; 25; SE

**ZONING** IHH (Heavy Industrial)

**SITE SIZE** 27.50 Acres (+/-)

POSSESSION Immediate