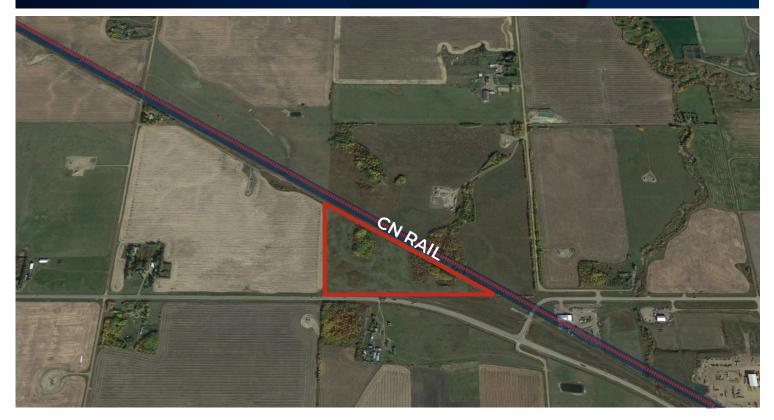

## **HIGHLIGHTS**

- · 27.5 Acres (+/-) approved for heavy industrial
- Located in Alberta's Industrial Heartland region, minutes to the Town of Lamont
- · Adjacent to the CN Rail line
- Direct exposure to Highway 15
- On the corner of two major High Load Corridors (HWY 15 & HWY 831)
- Favourable tax structure in the Heartland allows for business growth

# **PROPERTY DETAILS**

MUNICIPAL ADDRESS Highway 15 & Highway 29,

Lamont County, Alberta

**LEGAL DESCRIPTION** 4; 20; 55; 25; SE

**ZONING** IHH (Heavy Industrial)

**SITE SIZE** 27.50 Acres (+/-)

POSSESSION Immediate