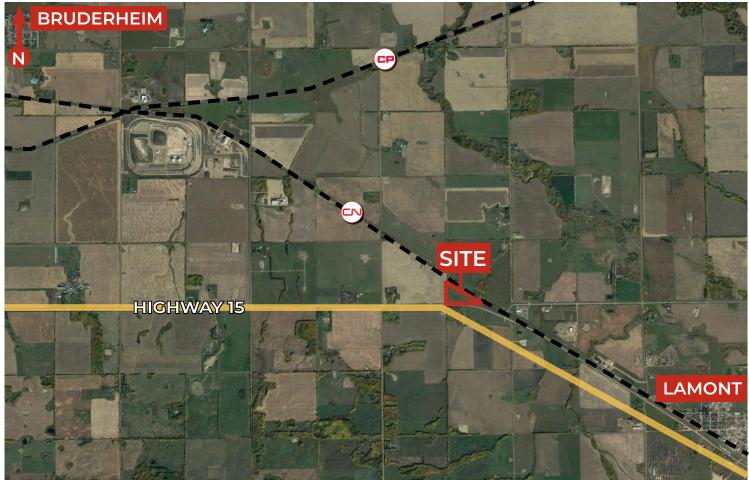

## **HIGHLIGHTS**

- · 27.5 Acres (+/-) approved for heavy industrial
- Located in Alberta's Industrial Heartland region, minutes to the Town of Lamont
- · Adjacent to the CN Rail line
- Direct exposure to Highway 15
- On the corner of two major High Load Corridors (HWY 15 & HWY 831)
- Favourable tax structure in the Heartland allows for business growth

# **PROPERTY DETAILS**

MUNICIPAL ADDRESS Highway 15 & Highway 29,

Lamont County, Alberta

**LEGAL DESCRIPTION** 4; 20; 55; 25; SE

**ZONING** IHH (Heavy Industrial)

**SITE SIZE** 27.50 Acres (+/-)

POSSESSION Immediate