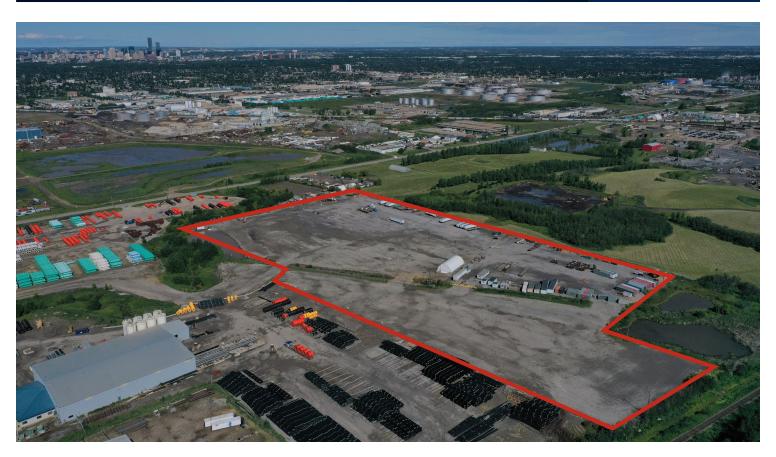

## **HIGHLIGHTS**

- · 1 7 Acres (+/-) industrial land for lease
- · 1 Acre options available
- · IH Zoning (Heavy Industrial)
- · Secure yard with private entrance
- · Power on-site
- · Fully prepped, graveled, fenced and gated yard

## **PROPERTY DETAILS**

MUNICIPAL ADDRESS 3052 84 Avenue NW,

Edmonton, AB T6P 1K3

LEGAL DESCRIPTION Plan: 851AV; Block: X

NEIGHBOURHOOD Sherwood Industrial Estates

ZONING IH (Heavy Industrial)

ACRES 1 - 7 Acres (+/-)