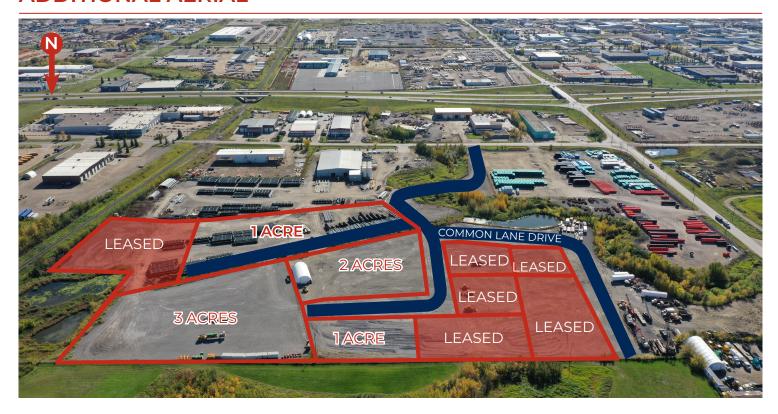

## **ADDITIONAL AERIAL**

## **HIGHLIGHTS**

- · 1 7 Acres (+/-) industrial land for lease
- · 1 Acre options available
- · IH Zoning (Heavy Industrial)
- · Secure yard with private entrance
- · Power on-site
- · Fully prepped, graveled, fenced and gated yard

## **PROPERTY DETAILS**

MUNICIPAL ADDRESS 3052 84 Avenue NW,

Edmonton, AB T6P 1K3

LEGAL DESCRIPTION Plan: 851AV; Block: X

NEIGHBOURHOOD Sherwood Industrial Estates

ZONING IH (Heavy Industrial)

ACRES 1 - 7 Acres (+/-)