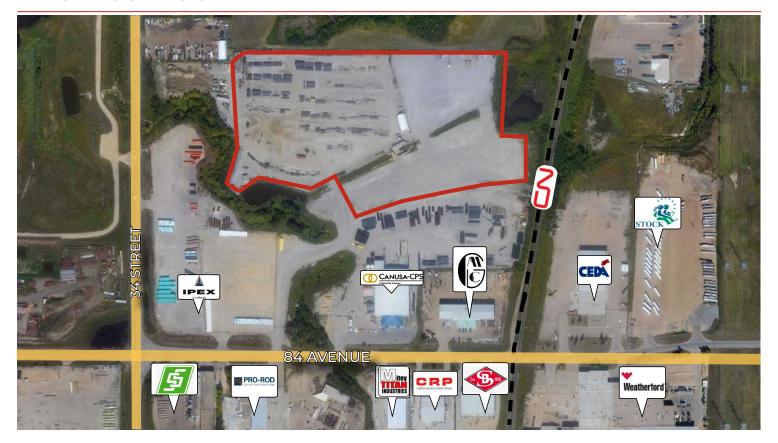

## **ABOUT THE AREA**

Join neighbours such as:

- · IPEX
- Mitey Titan Industries
- · General, Mechanical & Civil Contractors
- · CEDA
- · Pro-Rod
- · Automated Rig Technologies
- · Sherwood Steel
- · CRP Products & Manufacturing
- Weatherford

## **NEIGHBOURHOOD**

T 780.448.0800 F 780.426.3007 #201, 9038 51 Avenue NW Edmonton, AB T6E 5X4