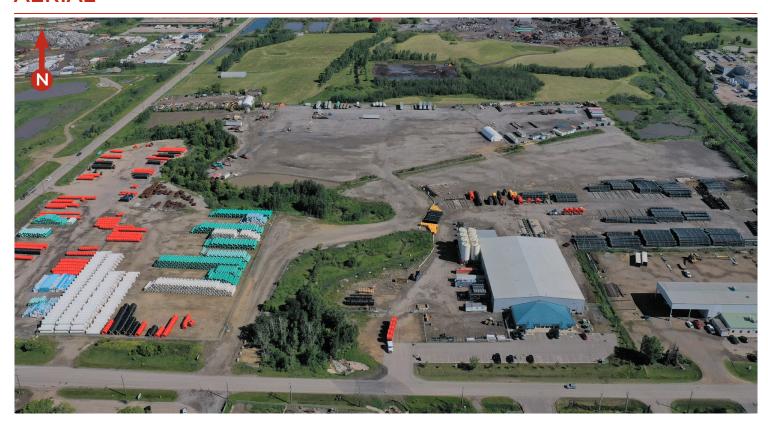

5X4

## **PROPERTY DETAILS**

MUNICIPAL ADDRESS 3052 84 Avenue NW,

Edmonton, AB T6P 1K3

LEGAL DESCRIPTION Plan: 851AV; Block: X

NEIGHBOURHOOD Sherwood Industrial Estates

ZONING IH (Heavy Industrial)

ACRES 1 - 7 Acres (+/-)

POSSESSION Negotiable



15 MINS TO EDMONTON CITY CENTRE
20 MINS TO INDUSTRIAL HEARTLAND
25 MINS TO NISKU/LEDUC
30 MINS TO EDMONTON INT'L AIRPORT

#### **FINANCIALS**

LEASE RATE Market

OPERATING COSTS TBC

## **ABOUT THE AREA**

Join neighbours such as:

- · IPEX
- Mitey Titan Industries
- · General, Mechanical & Civil Contractors
- · CEDA
- · Pro-Rod
- · Automated Rig Technologies
- · Sherwood Steel
- · CRP Products & Manufacturing
- Weatherford

## **NEIGHBOURHOOD**





T 780.448.0800 F 780.426.3007 #201, 9038 51 Avenue NW Edmonton, AB T6E 5X4

## **AERIAL**



## **PROPERTY LOCATION**





T 780.448.0800 F 780.426.3007 #201, 9038 51 Avenue NW Edmonton, AB T6E 5X4

### **IH ZONING**

The purpose of this Zone is to provide for industrial Uses that, due to their appearance, noise, odour, risk of toxic emissions, or fire and explosion hazards are incompatible with residential, commercial, and other land Uses. This Zone should normally be located on the interior of industrial or agricultural areas, such that it does not interfere with the safety, Use, amenity or enjoyment of any surrounding Zones.

| Permitted Uses                  | Discretionary Uses                              |
|---------------------------------|-------------------------------------------------|
|                                 |