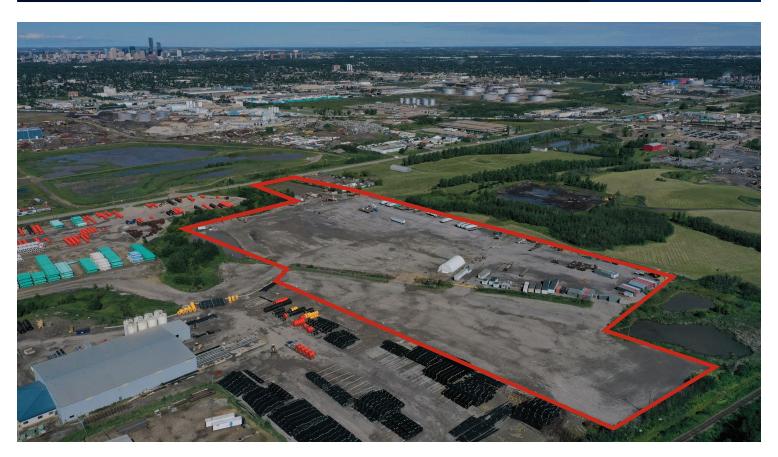

# **FOR LEASE**

# **INDUSTRIAL LAND OPTIONS**

3052 84 Avenue NW, Edmonton

#### **HIGHLIGHTS**

- 1 6 Acres (+/-) industrial land for lease
- · 1 Acre options available
- · IH Zoning (Heavy Industrial)
- · Secure yard with private entrance
- · Power on-site
- · Fully prepped, graveled, fenced and gated yard
- Quick access to 34 street, Baseline Road and Sherwood Park Freeway

#### **PROPERTY DETAILS**

MUNICIPAL ADDRESS 3052 84 Avenue NW,

Edmonton, AB T6P 1K3

LEGAL DESCRIPTION Plan: 851AV; Block: X

NEIGHBOURHOOD Sherwood Industrial Estates

ZONING IH (Heavy Industrial)

ACRES 1 - 6 Acres (+/-)