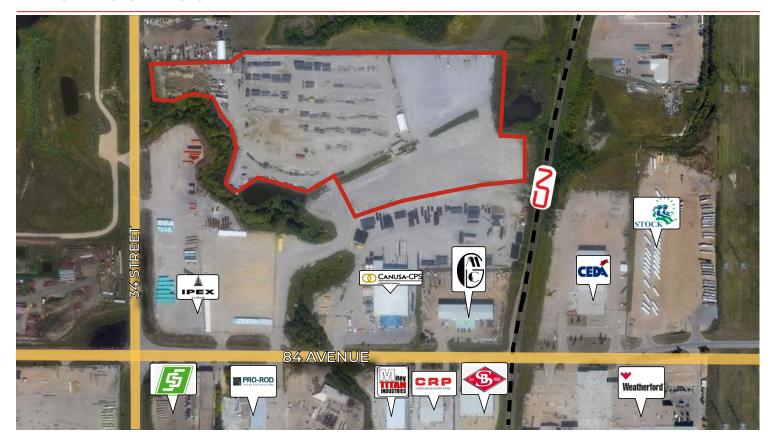

#### **ABOUT THE AREA**

Join neighbours such as:

- · IPEX
- Mitey Titan Industries
- · General, Mechanical & Civil Contractors
- · CEDA
- · Pro-Rod
- · Automated Rig Technologies
- · Sherwood Steel
- · CRP Products & Manufacturing
- Weatherford

# **NEIGHBOURHOOD**

T 780.448.0800 F 780.426.3007 #201, 9038 51 Avenue NW Edmonton, AB T6E 5X4