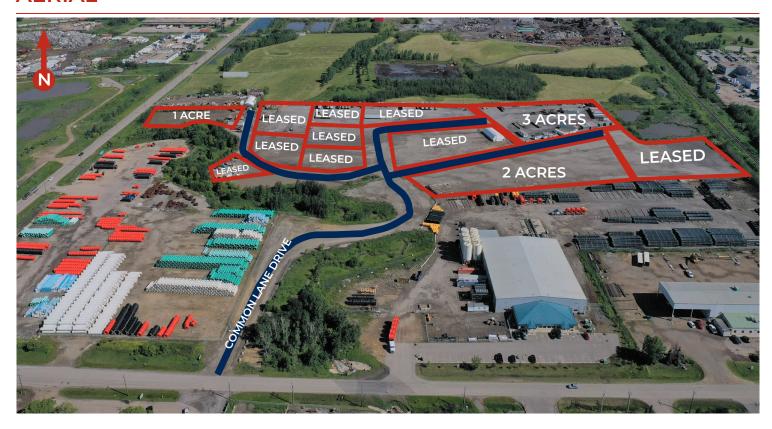

#### **HIGHLIGHTS**

- 1 6 Acres (+/-) industrial land for lease
- · 1 Acre options available
- · IH Zoning (Heavy Industrial)
- · Secure yard with private entrance
- · Power on-site
- · Fully prepped, graveled, fenced and gated yard
- Quick access to 34 street, Baseline Road and Sherwood Park Freeway

#### **PROPERTY DETAILS**

MUNICIPAL ADDRESS 3052 84 Avenue NW,

Edmonton, AB T6P 1K3

LEGAL DESCRIPTION Plan: 851AV; Block: X

NEIGHBOURHOOD Sherwood Industrial Estates

ZONING IH (Heavy Industrial)

ACRES 1 - 6 Acres (+/-)

#### **AERIAL**