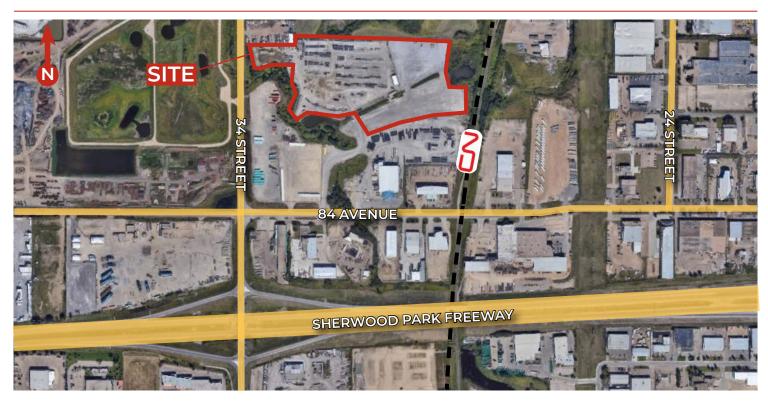

POSSESSION Negotiable

15 MINS TO EDMONTON CITY CENTRE
20 MINS TO INDUSTRIAL HEARTLAND
25 MINS TO NISKU/LEDUC
30 MINS TO EDMONTON INT'L AIRPORT

### **PROPERTY LOCATION**

T 780.448.0800 F 780.426.3007 #201, 9038 51 Avenue NW Edmonton, AB T6E 5X4