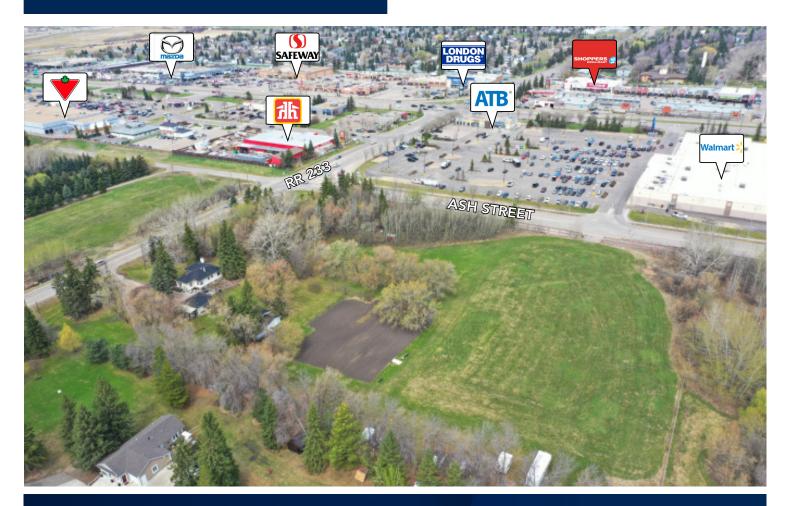

#### **ADDITIONAL INFORMATION**

- Sherwood Park provides exceptional services and transportation routes giving access across the greater Edmonton area
- Close proximity to existing retail including Wal-Mart Supercentre, Home Hardware, Canadian Tire, Safeway, Save-On-Foods, London Drugs, Rexall, and more!
- Initial utility and transportation reports available

Land is adjacent to Walmart Supercentre with frontage to Ash Street providing a prime re-development opportunity in Sherwood Park