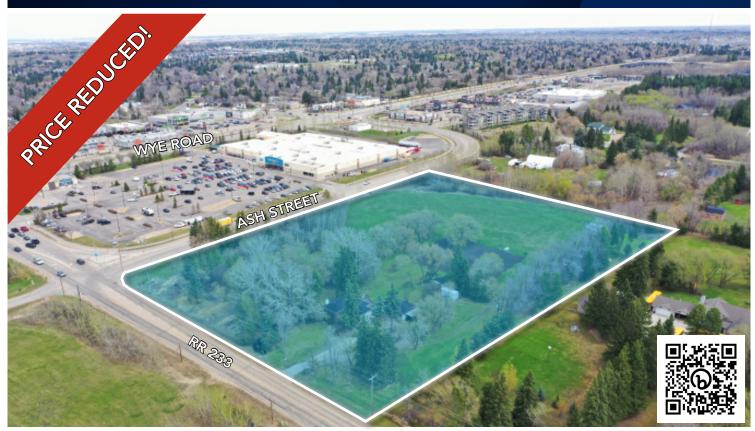

# HIGHLIGHTS

- A unique opportunity to acquire 2 development parcels totaling 5.6 Acres in Sherwood Park
- Located in the Campbelltown Heights subdivision, included in the Municipal Boundary
- Unique opportunity for mixed-use development
- Direct access to Sherwood Drive & Wye Road with close proximity to existing retail centres

#### **PROPERTY DETAILS**

| MUNICIPAL ADDRESS | 52365 Range Road 233,<br>Sherwood Park, AB |
|-------------------|--------------------------------------------|
| LEGAL DESCRIPTION | Plan: 5116HW; Lots: A & B                  |
| CURRENT ZONING    | RCL (Low Density<br>Country Residential)   |
| TYPE OF SPACE     | Development Land                           |
| LOT A             | 2.76 Acres                                 |
| LOT B             | <u>2.84 Acres</u>                          |
| TOTAL LOT SIZE    | 5.60 Acres (+/-)                           |

Land is adjacent to Walmart Supercentre with frontage to Ash Street providing a prime re-development opportunity in Sherwood Park