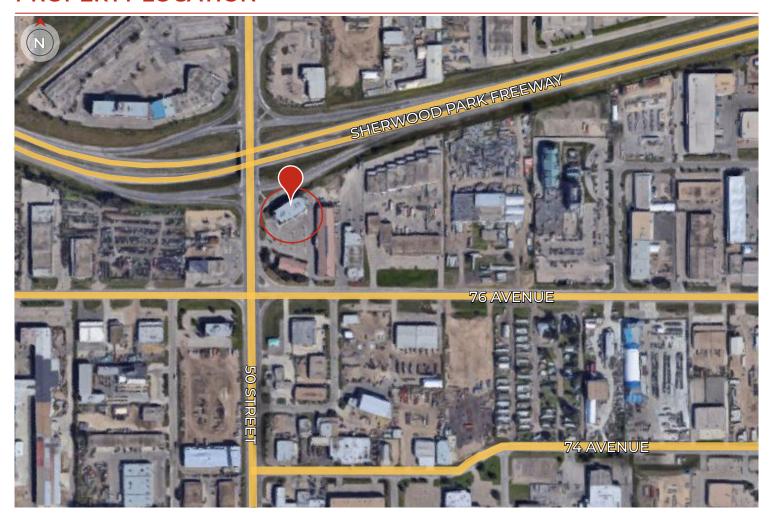

# **PROPERTY LOCATION**

# **PROPERTY DETAILS**

**MUNICIPAL ADDRESS** 7657 50 Street NW,

Edmonton, AB

Plan: 2196RS; Lots: Q & S **LEGAL DESCRIPTION** 

**ZONING** BE (Business Employment)

SITE SIZE 8,000 sq ft (+/-)

undeveloped

TYPE OF SPACE Office