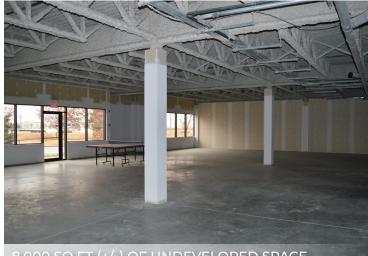

· Great exposure to a high traffic area
- Excellent southside location, just off Sherwood Park Freeway and 50 St.

# CONTACT

### **DAVE QUEST**

Associate C 780.995.5405 dave@royalparkrealty.com

#### **JOEL WOLSKI**

Director, Associate C 780.904.5630 joel@royalparkrealty.com



T 780.448.0800 F 780.426.3007 #201, 9038 51 Avenue NW Edmonton, AB T6X 5X4

# **PROPERTY DETAILS**

**MUNICIPAL ADDRESS** 7657 50 Street NW,

Edmonton, AB

Plan: 2196RS; Lots: Q & S **LEGAL DESCRIPTION** 

**ZONING** BE (Business Employment)

SITE SIZE 8,000 sq ft (+/-)

undeveloped

TYPE OF SPACE Office

**PARKING** 3 stalls/1,000 sq ft surface

ADDITIONAL INFORMATION

Located on a major bus route

Ample parking space

· High traffic location

**SIGNAGE** Building and pylon

**HVAC HEATING** 

### **PHOTOS**





# 8,000 SQ FT (+/-) OF UNDEVELOPED SPACE

# **FINANCIALS**

**LEASE RATE** \$16.00/sqft **POSSESSION Immediate** OP. COSTS \$9.00/ sq ft





T 780.448.0800 F 780.426.3007 #201, 9038 51 Avenue NW Edmonton, AB T6X 5X4





# **LEASE OPTIONS** (For illustration purposes only. Exact measurements and layout to be confirmed by tenant)

# **BUILD OUT EXAMPLE A**



# **BUILD OUT EXAMPLE B**



# **BUILD OUT EXAMPLE C**





T 780.448.0800 F 780.426.3007 #201, 9038 51 Avenue NW Edmonton, AB T6X 5X4

# **PROPERTY LOCATION**



# **AERIAL**





T 780.448.0800 F 780.426.3007 #201, 9038 51 Avenue NW Edmonton, AB T6X 5X4