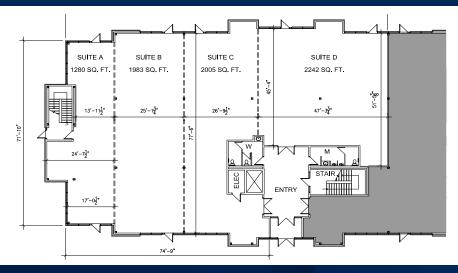

# **LEASE OPTIONS** (For illustration purposes only. Exact measurements and layout to be confirmed by tenant)

# **BUILD OUT EXAMPLE C**

T 780.448.0800 F 780.426.3007 #201, 9038 51 Avenue NW Edmonton, AB T6X 5X4