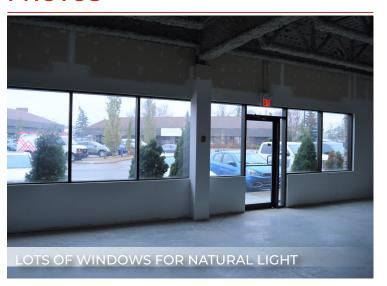

- · Great exposure to a high traffic area
- Excellent southside location, just off Sherwood Park Freeway and 50 St.

# CONTACT

### **DAVE QUEST**

Associate C 780.995.5405 dave@royalparkrealty.com

#### **JOEL WOLSKI**

Director, Associate C 780.904.5630 joel@royalparkrealty.com



T 780.448.0800 F 780.426.3007 #201, 9038 51 Avenue NW Edmonton, AB T6X 5X4

# **PROPERTY DETAILS**

**MUNICIPAL ADDRESS** 7657 50 Street NW,

Edmonton, AB

Plan: 2196RS; Lots: Q & S **LEGAL DESCRIPTION** 

**ZONING** BE (Business Employment)

SITE SIZE 8,000 sq ft (+/-)

undeveloped

TYPE OF SPACE Office

**PARKING** 3 stalls/1,000 sq ft surface

ADDITIONAL INFORMATION

Located on a major bus route

Ample parking space

· High traffic location

**SIGNAGE** Building and pylon

**HVAC HEATING** 

### **PHOTOS**





# 8,000 SQ FT (+/-) OF UNDEVELOPED SPACE

# **FINANCIALS**

**LEASE RATE** \$16.00/sqft **POSSESSION Immediate** OP. COSTS \$9.00/ sq ft





T 780.448.0800 F 780.426.3007 #201, 9038 51 Avenue NW Edmonton, AB T6X 5X4





# **LEASE OPTIONS** (For illustration purposes only. Exact measurements and layout to be confirmed by tenant)

# **BUILD OUT EXAMPLE A**



# **BUILD OUT EXAMPLE B**



# **BUILD OUT EXAMPLE C**





T 780.448.0800 F 780.426.3007 #201, 9038 51 Avenue NW Edmonton, AB T6X 5X4

# **PROPERTY LOCATION**



# **AERIAL**





T 780.448.0800 F 780.426.3007 #201, 9038 51 Avenue NW Edmonton, AB T6X 5X4