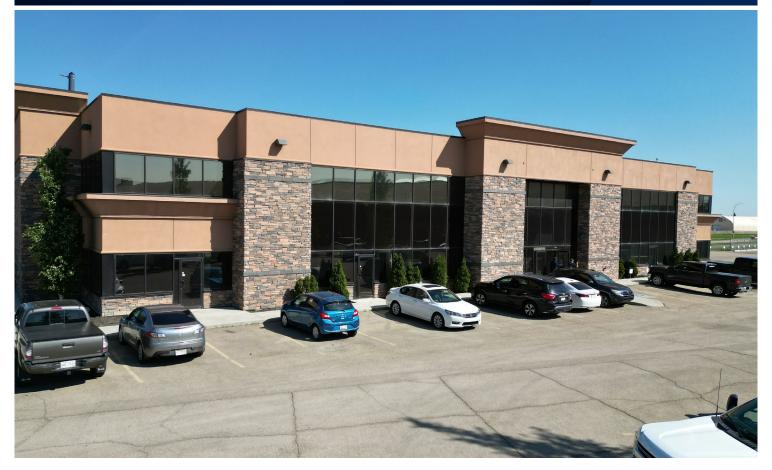

# MERIDIAN PLACE

7657 - 50 Street, Edmonton, AB

# **PROPERTY DETAILS**

**MUNICIPAL ADDRESS** 7657 50 Street NW,

Edmonton, AB

Plan: 2196RS; Lots: Q & S **LEGAL DESCRIPTION** 

**ZONING** BE (Business Employment)

SITE SIZE 8,000 sq ft (+/-)

undeveloped

TYPE OF SPACE Office