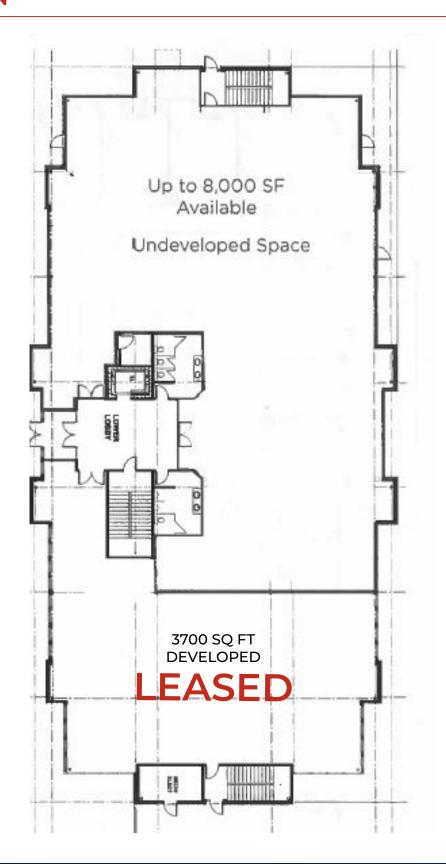

# 8,000 SQ FT (+/-) OF UNDEVELOPED SPACE

# **LEASE OPTIONS** (For illustration purposes only. Exact measurements and layout to be confirmed by tenant)