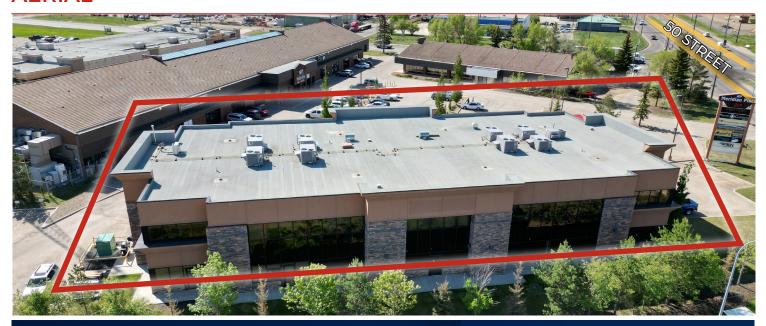

# **AERIAL**

T 780.448.0800 F 780.426.3007 #201, 9038 51 Avenue NW Edmonton, AB T6X 5X4

# **PROPERTY DETAILS**

**MUNICIPAL ADDRESS** 7657 50 Street NW,

Edmonton, AB

Plan: 2196RS; Lots: Q & S **LEGAL DESCRIPTION** 

**ZONING** BE (Business Employment)

SITE SIZE 8,000 sq ft (+/-)

undeveloped

TYPE OF SPACE Office