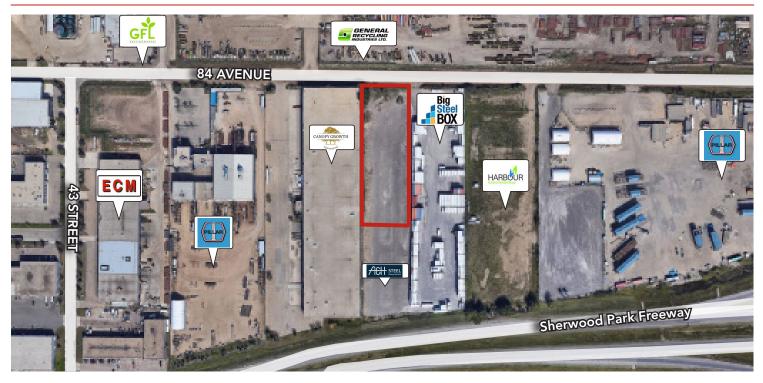

## NEIGHBOURHOOD

T 780.448.0800 F 780.426.3007 #201, 9038 51 Avenue NW Edmonton, AB T6E 5X4

royalparkrealty.com

#### **ABOUT THE AREA**

Join neighbours such as:

- Big Steel Box
- A&H Steel
- Canopy Growth
- GFL Environmental
- Pillar Fabricators
- General Recycling
- Harbour Environmental Group
- ECM

.

15 MINS TO EDMONTON CITY CENTRE 20 MINS TO INDUSTRIAL HEARTLAND 30 MINS TO EDMONTON INT'L AIRPORT