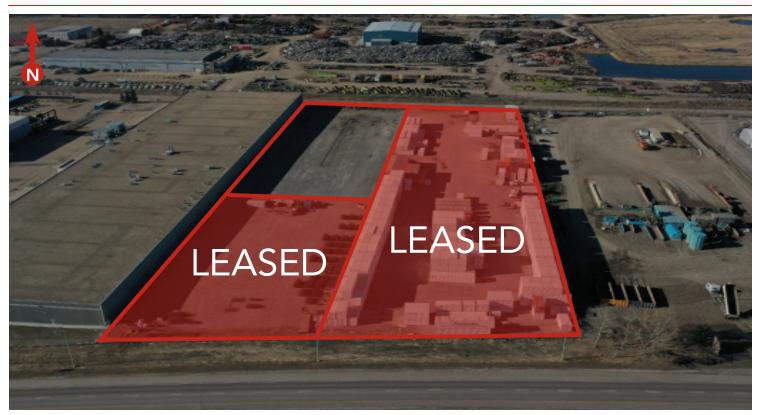

#### **PROPERTY LOCATION**

T 780.448.0800 F 780.426.3007 #201, 9038 51 Avenue NW Edmonton, AB T6E 5X4

royalparkrealty.com

#### **PROPERTY DETAILS**

| MUNICIPAL ADDRESS | 4051 84 Avenue NW,<br>Edmonton, AB T6B 2Z3 |
|-------------------|--------------------------------------------|
| LEGAL DESCRIPTION | Plan: 3264HW; Lot: C                       |
| NEIGHBOURHOOD     | Morris Industrial                          |
| ZONING            | AGI (Industrial Reserve Zone)              |
| POWER             | 400 Amp 120/208 volt (TBC)                 |
| SITE SIZE         | 2 Acres (+/-)                              |
| POSSESSION        | Negotiable                                 |