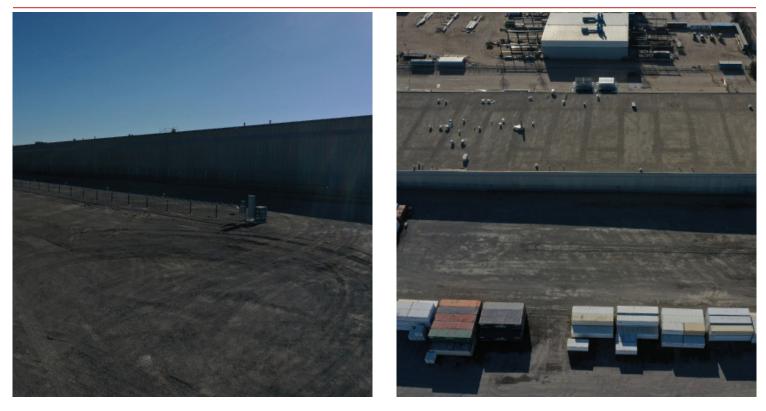

(+/-)                              |
| POSSESSION        | Negotiable                                 |

### FINANCIALS

LEASE RATE Market
OPERATING COSTS \$750/ad
\$150/m

\$750/acre/month (taxes-2021) \$150/month (insurance-2021)

#### **ABOUT THE AREA**

Join neighbours such as:

- Big Steel Box
- A&H Steel
- Canopy Growth
- GFL Environmental
- Pillar Fabricators
- General Recycling
- Harbour Environmental Group
- ECM

.



15 MINS TO EDMONTON CITY CENTRE 20 MINS TO INDUSTRIAL HEARTLAND 30 MINS TO EDMONTON INT'L AIRPORT

## NEIGHBOURHOOD





T 780.448.0800 F 780.426.3007 #201, 9038 51 Avenue NW Edmonton, AB T6E 5X4

royalparkrealty.com





#### **PROPERTY LOCATION**





T 780.448.0800 F 780.426.3007 #201, 9038 51 Avenue NW Edmonton, AB T6E 5X4

royalparkrealty.com

#### **PHOTOS**



#### **REGIONAL MAP**





T 780.448.0800 F 780.426.3007 #201, 9038 51 Avenue NW Edmonton, AB T6E 5X4

royalparkrealty.com

#### ABOUT ROYAL PARK REALTY



- We've been in business since 1975
- We service the greater Edmonton area
- Two offices Edmonton and Nisku
- Over 17 professional associates representing a diverse cross section of market expertise
- Commercial real estate only. We have tremendous experience with industrial, land, office and retail real estate
- We're in business for the long term our brand and reputation are paramount to us and we serve our clients accordingly

#### **TYLER WEIMAN Associate - BIO**



Managing purchase, sales, leasing and investment transactions, Tyler finds the most suitable commercial property for the best price possible.

Tyler's local expertise