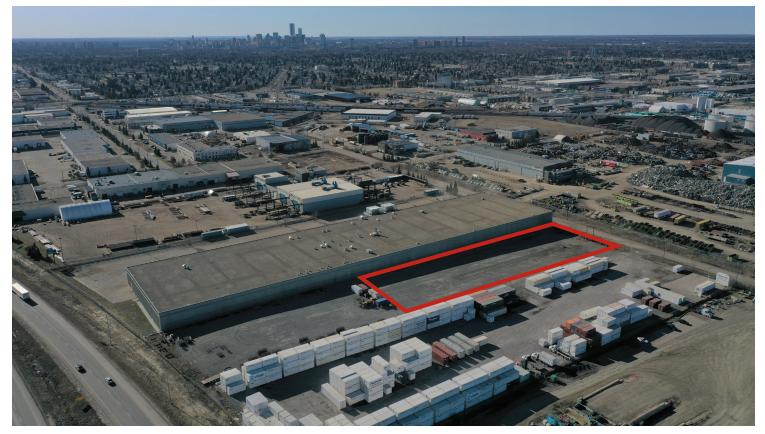

#### **PHOTOS**

# 2 ACRES INDUSTRIAL LAND

4051 84 Avenue NW, Edmonton

#### HIGHLIGHTS

- 2 Acres (+/-) industrial land for lease
- Convenient southeast Edmonton location
- Fully prepped and graveled yard
- Securely fenced and gated
- Power on-site with energized outlets
- Minutes to Anthony Henday
- Direct access to Sherwood Park Freeway, 34 Street, and 50th Street