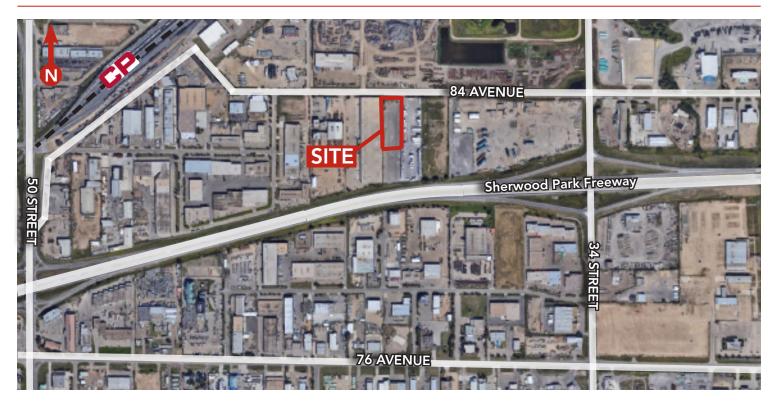

#### **REGIONAL MAP**

T 780.448.0800 F 780.426.3007 #201, 9038 51 Avenue NW Edmonton, AB T6E 5X4

royalparkrealty.com

#### **ABOUT THE AREA**

Join neighbours such as:

- Big Steel Box
- A&H Steel
- Canopy Growth
- GFL Environmental
- Pillar Fabricators
- General Recycling
- Harbour Environmental Group
- ECM

.

15 MINS TO EDMONTON CITY CENTRE 20 MINS TO INDUSTRIAL HEARTLAND 30 MINS TO EDMONTON INT'L AIRPORT