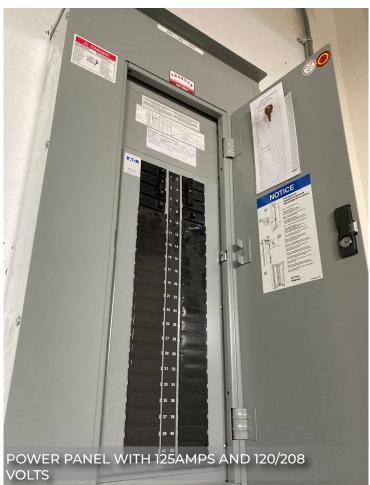

# UNIT DETAILS AND FINANCIALS

| UNIT                      | 10                                                                          |
|---------------------------|-----------------------------------------------------------------------------|
| FLOOR                     | Second                                                                      |
| SIZE (SF)                 | 1,578 sq ft +/-                                                             |
| HEATING                   | Rooftop HVAC                                                                |
| DIMENSION                 | 24'6" (+/-) X 65 ' (+/-)                                                    |
| CEILING HEIGHT<br>(CLEAR) | 12' ft +/-                                                                  |
| POWER                     | 125A and 120/208V                                                           |
| BATHROOM                  | Roughed in plumbing                                                         |
| PARKING                   | 4 stalls (TBC)                                                              |
| POSSESSION                | Immediate                                                                   |
| PRICE (\$)                | \$385,037.00 (\$244/ sq ft)                                                 |
| TAXES                     | \$4.09/sf/yr+/- (2023)                                                      |
| CONDO FEES                | \$3.32/ sf/yr+/- (2023)                                                     |
| NET RENT                  | \$9.99/sq ft/yr                                                             |
| ТІ                        | 10% of floor space may<br>be available for qualified<br>tenants and offers. |