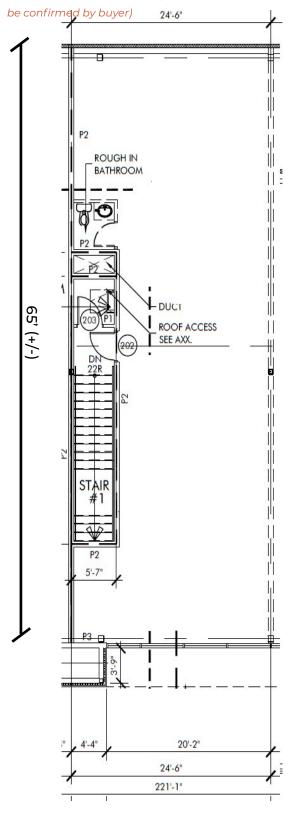

# **UNIT 10 FLOOR PLAN**

(For illustration purposes only. Exact measurements and layout to

 $\begin{array}{c} ROYAL \ PARK \\ R \ E \ A \ L \ T \ Y^{\ M} \end{array}$ 

K

T 780.448.0800 F 780.426.3007 #201, 9038 51 Avenue NW Edmonton, AB T6E 5X4