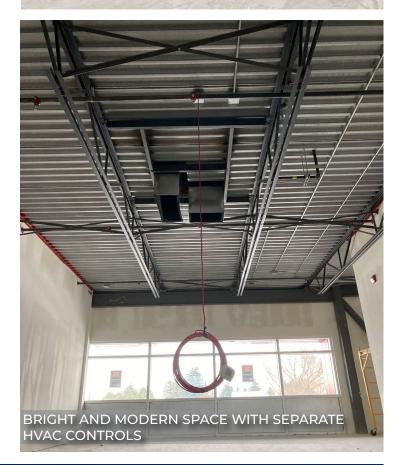

# HIGHLIGHTS

- 1,578 sq ft (+/-) second floor space on 119 St and 113 Ave in Central Edmonton, AB
- Office unit has 12 ft clear ceilings, bright open layout with separate utilities and HVAC.
- White box and shell condition, ready for development.
- Exposure to 8,900 vehicles per average weekday (City of Edmonton, 2018)
- Ideal for: yoga, martial arts, spin, tech, consulting, dance, pilates, crossfit, accounting, bookkeeping, insurance, mortgage, financial services, law, marketing, not-for-profit, promotions, IT networking, media, software, web design and much more
- Price: \$385,037.00 (\$244/ sq ft)

# **PHOTOS**

EAST FACING SHOWING PYLON SIGN, DOG OFFLEASH AND BANK OF WINDOWS

PARKING ALONG THE FRONT (EAST SIDE)

FRONT FACING WITH DOG OFFLEASH AREA ACROSS THE STREET

LED LIGHTING THROUGHOUT THE PARKING LOT AND EXTERIOR