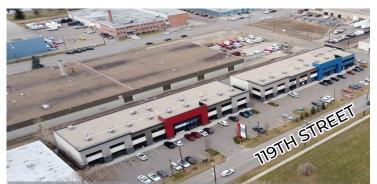

# **PHOTOS**

EAST FACING SHOWING PYLON SIGN, DOG OFFLEASH AND BANK OF WINDOWS

PARKING ALONG THE FRONT (EAST SIDE)

FRONT FACING WITH DOG OFFLEASH AREA ACROSS THE STREET

LED LIGHTING THROUGHOUT THE PARKING LOT AND EXTERIOR