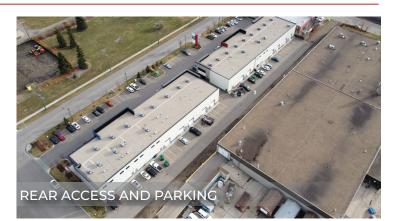

# **PHOTOS**

EAST FACING SHOWING PYLON SIGN, DOG OFFLEASH AND BANK OF WINDOWS

PARKING ALONG THE FRONT (EAST SIDE)

FRONT FACING WITH DOG OFFLEASH AREA ACROSS THE STREET

LED LIGHTING THROUGHOUT THE PARKING LOT AND EXTERIOR