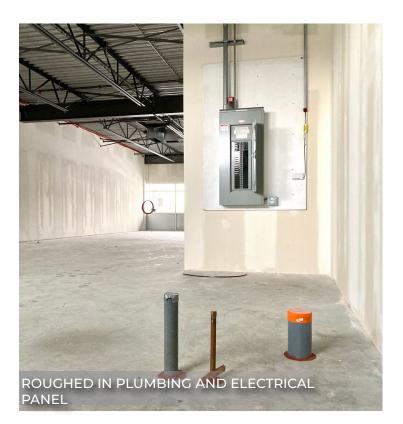

# UNIT DETAILS AND FINANCIALS

| UNIT                      | 10                                                                          |
|---------------------------|-----------------------------------------------------------------------------|
| FLOOR                     | Second                                                                      |
| SIZE (SF)                 | 1,578 sq ft +/-                                                             |
| HEATING                   | Rooftop HVAC                                                                |
| DIMENSION                 | 24'6" (+/-) X 65 ' (+/-)                                                    |
| CEILING HEIGHT<br>(CLEAR) | 12' ft +/-                                                                  |
| POWER                     | 125A and 120/208V                                                           |
| BATHROOM                  | Roughed in plumbing                                                         |
| PARKING                   | 4 stalls (TBC)                                                              |
| POSSESSION                | Immediate                                                                   |
| PRICE (\$)                | \$385,037.00 (\$244/ sq ft)                                                 |
| TAXES                     | \$4.09/sf/yr+/- (2023)                                                      |
| CONDO FEES                | \$3.32/ sf/yr+/- (2023)                                                     |
| NET RENT                  | \$9.99/sq ft/yr                                                             |
| ТІ                        | 10% of floor space may<br>be available for qualified<br>tenants and offers. |