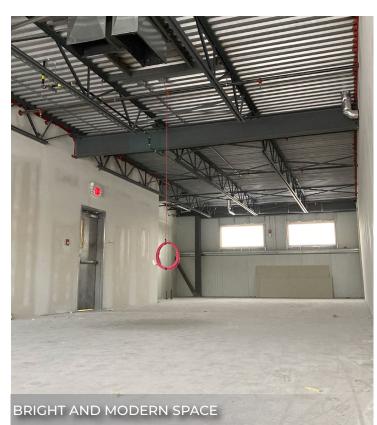

# **PHOTOS**

EAST FACING SHOWING PYLON SIGN, DOG OFFLEASH AND BANK OF WINDOWS

PARKING ALONG THE FRONT (EAST SIDE)

FRONT FACING WITH DOG OFFLEASH AREA ACROSS THE STREET

LED LIGHTING THROUGHOUT THE PARKING LOT AND EXTERIOR