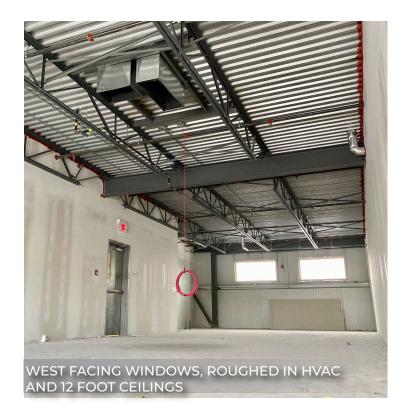

# HIGHLIGHTS

- 1,578 sq ft (+/-) second floor space on 119 St and 113 Ave in Central Edmonton, AB
- Office unit has 12 ft clear ceilings, bright open layout with separate utilities and HVAC.
- White box and shell condition, ready for development.
- Exposure to 8,900 vehicles per average weekday (City of Edmonton, 2018)
- Ideal for: yoga, martial arts, spin, tech, consulting, dance, pilates, crossfit, accounting, bookkeeping, insurance, mortgage, financial services, law, marketing, not-for-profit, promotions, IT networking, media, software, web design and much more
- Price: \$385,037.00 (\$244/ sq ft)

# UNIT DETAILS AND FINANCIALS

| UNIT                      | 10                                                                          |
|---------------------------|-----------------------------------------------------------------------------|
| FLOOR                     | Second                                                                      |
| SIZE (SF)                 | 1,578 sq ft +/-                                                             |
| HEATING                   | Rooftop HVAC                                                                |
| DIMENSION                 | 24'6" (+/-) X 65 ' (+/-)                                                    |
| CEILING HEIGHT<br>(CLEAR) | 12' ft +/-                                                                  |
| POWER                     | 125A and 120/208V                                                           |
| BATHROOM                  | Roughed in plumbing                                                         |
| PARKING                   | 4 stalls (TBC)                                                              |
| POSSESSION                | Immediate                                                                   |
| PRICE (\$)                | \$385,037.00 (\$244/ sq ft)                                                 |
| TAXES                     | \$4.09/sf/yr+/- (2023)                                                      |
| CONDO FEES                | \$3.32/ sf/yr+/- (2023)                                                     |
| NET RENT                  | \$9.99/sq ft/yr                                                             |
| ТІ                        | 10% of floor space may<br>be available for qualified<br>tenants and offers. |