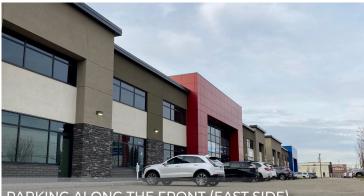

# **PHOTOS**

EAST FACING SHOWING PYLON SIGN, DOG OFFLEASH AND BANK OF WINDOWS

PARKING ALONG THE FRONT (EAST SIDE)

FRONT FACING WITH DOG OFFLEASH AREA ACROSS THE STREET

LED LIGHTING THROUGHOUT THE PARKING LOT AND EXTERIOR