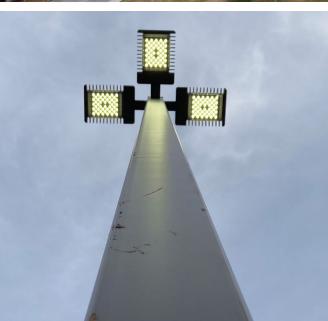

# **PHOTOS**

EAST FACING SHOWING PYLON SIGN, DOG OFFLEASH AND BANK OF WINDOWS

PARKING ALONG THE FRONT (EAST SIDE)

FRONT FACING WITH DOG OFFLEASH AREA ACROSS THE STREET

LED LIGHTING THROUGHOUT THE PARKING LOT AND EXTERIOR