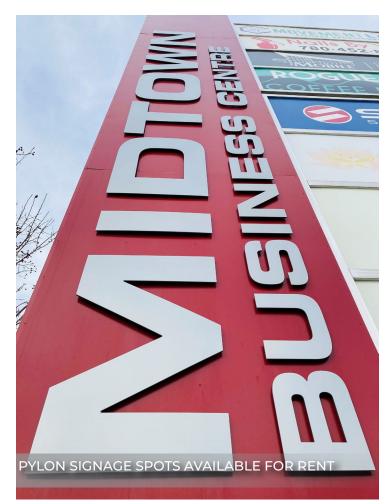

# **PHOTOS**

EAST FACING SHOWING PYLON SIGN, DOG OFFLEASH AND BANK OF WINDOWS

PARKING ALONG THE FRONT (EAST SIDE)

FRONT FACING WITH DOG OFFLEASH AREA ACROSS THE STREET

LED LIGHTING THROUGHOUT THE PARKING LOT AND EXTERIOR