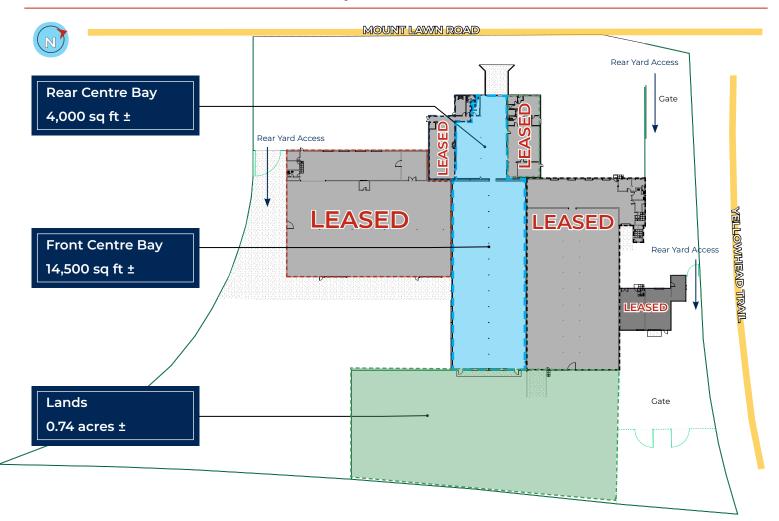

# Site Plan | Yellowhead & Gretzky Industrial Building For Lease

## PROPERTY INFORMATION

MUNICIPAL ADDRESS 12321 Mount Lawn Road,

Edmonton, Alberta

**LEGAL DESCRIPTION** Plan: 6056MC; Block: B; Lots: 1A & 1C

**ZONING** IH (<u>Heavy Industrial</u>)

**BUILDING SIZE** 14,500 - 18,500 sq ft ±

SITE SIZE 0.74 Acres ± (negotiable)

**LOADING** (2) 8' x 9' Dock

(2) 16' x 16' grade level

POWER 480 volt, 200 amp (additional

available)

**HEATING** Forced air

CEILING HEIGHT 13' and 20' clear

#### HIGHLIGHTS

- 14,500 18,500 sq ft ± newly renovated, demisable warehouse bay available
- Up to 0.74 acre ± of secured/lit, compacted gravel rear yard space with cameras available
- Rear 14,500 sq ft has 20ft ceilings with (2) 16' x 16' grade level OH doors
- Front 4,000 sq ft has 13ft ceilings with 2 cross-dock compatible dock level doors
- Excellent strategic location adjacent to major arteries, servicing all quadrants of the City
- Direct exposure and unobstructed sightlines from Yellowhead Trail, Gretzky Dr. and Fort Road (approximately 65,000 VPD)
- · Serviced by public transit including LRT