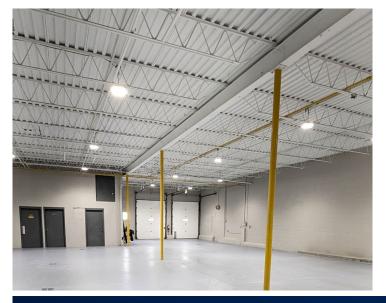

#### **PHOTOS**

**T** 780.448.0800 **F** 780.426.3007 #201, 9038 51 Avenue NW Edmonton, AB T6E 5X4

royalparkrealty.com

#### HIGHLIGHTS

- 14,500 18,500 sq ft ± newly renovated, demisable warehouse bay available
- Up to 0.74 acre ± of secured/lit, compacted gravel rear yard space with cameras available
- Rear 14,500 sq ft has 20ft ceilings with (2) 16' x 16' grade level OH doors
- Front 4,000 sq ft has 13ft ceilings with 2 cross-dock compatible dock level doors
- Excellent strategic location adjacent to major arteries, servicing all quadrants of the City
- Direct exposure and unobstructed sightlines from Yellowhead Trail, Gretzky Dr. and Fort Road (approximately 65,000 VPD)
- · Serviced by public transit including LRT