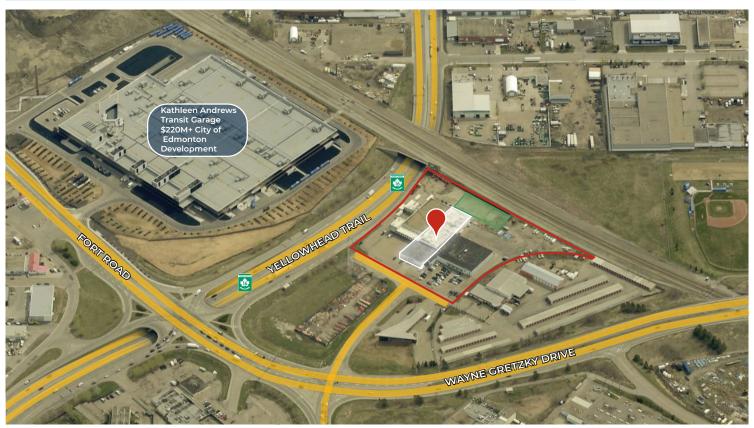

## Property Location | Yellowhead & Gretzky Industrial Building For Lease

LOCATED just off Yellowhead Trail. Provides strategic benefits, including excellent exposure, close proximity to all amenities, access to major transport routes including Yellowhead Trail, Fort Road & Anthony Henday.

#### HIGHLIGHTS

- 14,500 18,500 sq ft ± newly renovated, demisable warehouse bay available
- Up to 0.74 acre ± of secured/lit, compacted gravel rear yard space with cameras available
- Rear 14,500 sq ft has 20ft ceilings with (2) 16' x 16' grade level OH doors
- Front 4,000 sq ft has 13ft ceilings with 2 cross-dock compatible dock level doors
- Excellent strategic location adjacent to major arteries, servicing all quadrants of the City
- Direct exposure and unobstructed sightlines from Yellowhead Trail, Gretzky Dr. and Fort Road (approximately 65,000 VPD)
- · Serviced by public transit including LRT