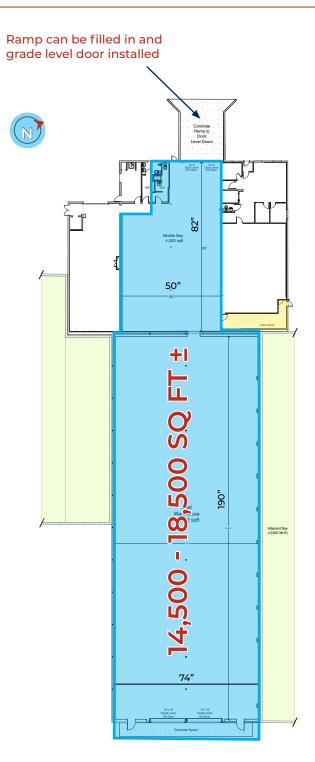

# Site Plan | Yellowhead & Gretzky Industrial Building For Lease

## PROPERTY INFORMATION

MUNICIPAL ADDRESS 12321 Mount Lawn Road,

Edmonton, Alberta

**LEGAL DESCRIPTION** Plan: 6056MC; Block: B; Lots: 1A & 1C

**ZONING** IH (<u>Heavy Industrial</u>)

**BUILDING SIZE** 14,500 - 18,500 sq ft ±

SITE SIZE 0.74 Acres ± (negotiable)

**LOADING** (2) 8' x 9' Dock

(2) 16' x 16' grade level

POWER 480 volt, 200 amp (additional

available)

**HEATING** Forced air

CEILING HEIGHT 13' and 20' clear

#### HIGHLIGHTS

- 14,500 18,500 sq ft ± newly renovated, demisable warehouse bay available
- Up to 0.74 acre ± of secured/lit, compacted gravel rear yard space with cameras available
- Rear 14,500 sq ft has 20ft ceilings with (2) 16' x 16' grade level OH doors
- Front 4,000 sq ft has 13ft ceilings with 2 cross-dock compatible dock level doors
- Excellent strategic location adjacent to major arteries, servicing all quadrants of the City
- Direct exposure and unobstructed sightlines from Yellowhead Trail, Gretzky Dr. and Fort Road (approximately 65,000 VPD)
- · Serviced by public transit including LRT