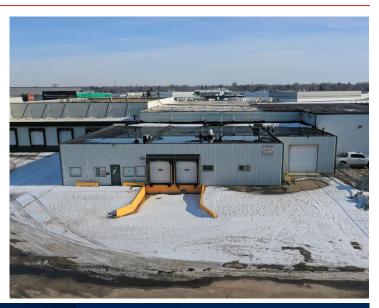

#### **PHOTOS**

**T** 780.448.0800 **F** 780.426.3007 #201, 9038 51 Avenue NW Edmonton, AB T6E 5X4

royalparkrealty.com

#### HIGHLIGHTS

- 14,500 18,500 sq ft ± newly renovated, demisable warehouse bay available
- Up to 0.74 acre ± of secured/lit, compacted gravel rear yard space with cameras available
- Rear 14,500 sq ft has 20ft ceilings with (2) 16' x 16' grade level OH doors
- Front 4,000 sq ft has 13ft ceilings with 2 cross-dock compatible dock level doors
- Excellent strategic location adjacent to major arteries, servicing all quadrants of the City
- Direct exposure and unobstructed sightlines from Yellowhead Trail, Gretzky Dr. and Fort Road (approximately 65,000 VPD)
- · Serviced by public transit including LRT

SITE SIZE 0.74 Acres ± (negotiable)

**LOADING** (2) 8' x 9' Dock

(2) 16' x 16' grade level

POWER 480 volt, 200 amp (additional

available)

**HEATING** Forced air

CEILING HEIGHT 13' and 20' clear