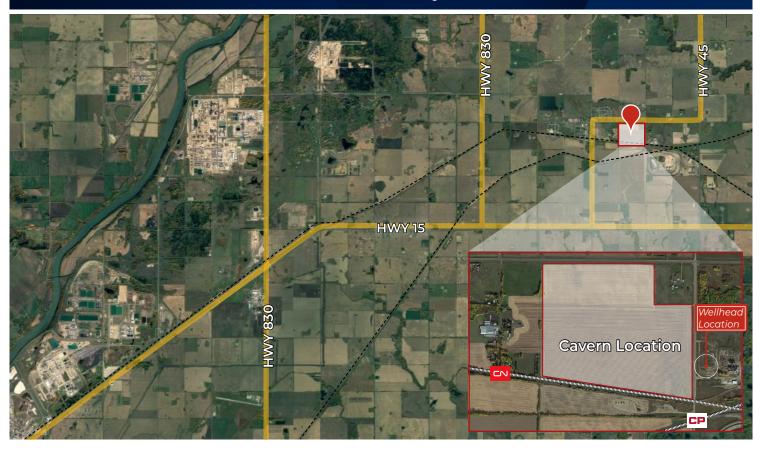

## Regional Map | Cavern Asset Sale in Lamont County, Alberta

Quality Based on **Results**, Not **Promises.** 

#### **HIGHLIGHTS**

- Rare opportunity to purchase the mineral rights for a salt cavern in Alberta's Industrial Heartland
- · Located minutes east of Bruderheim in Lamont County
- Close proximity to major infrastructure including pipelines, rail and utilities
- Strategically located with quick access to the High Load Corridor via Highways 15 & 831
- Surrounded by a variety of sectors including oil, gas, petrochemicals and advanced manufacturing