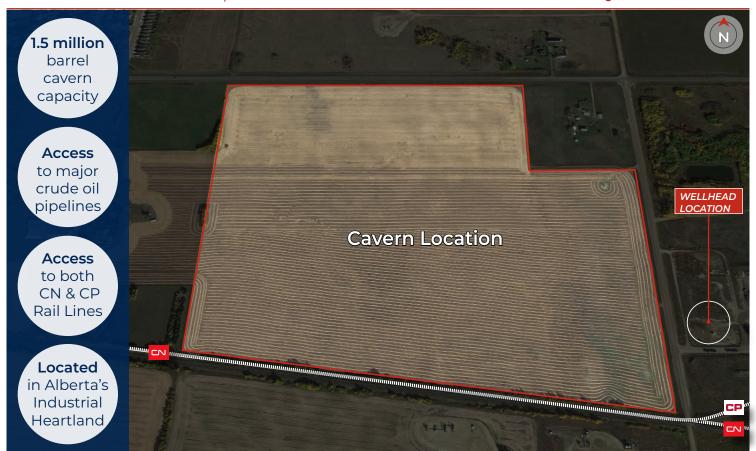

#### Salt Cavern Features

The subject provides asset extremely rare opportunity. Salt cavern asset located minutes east of Bruderheim in Lamont County. The cavern has a 1.5 million barrel capacity. The cavern can be utilized for storage of oilfield waste & skim oil recovery, petroleum product storage or an outright sale.

# **Property Information & Financials**

| CAVERN LOCATION   | Highway 45 & Range Road 203, |
|-------------------|------------------------------|
|                   | Lamont County, Alberta       |
| LEGAL DESCRIPTION | 4; 20; 55; 33; NE            |
| CAVERN SIZE       | 1.5 million barrels          |
| SALE PRICE        | \$11,000,000.00              |
| NOTE              |                              |

#### **HIGHLIGHTS**

- Rare opportunity to purchase the mineral rights for a salt cavern in Alberta's Industrial Heartland
- · Located minutes east of Bruderheim in Lamont County
- Close proximity to major infrastructure including pipelines, rail and utilities
- Strategically located with quick access to the High Load Corridor via Highways 15 & 831
- Surrounded by a variety of sectors including oil, gas, petrochemicals and advanced manufacturing