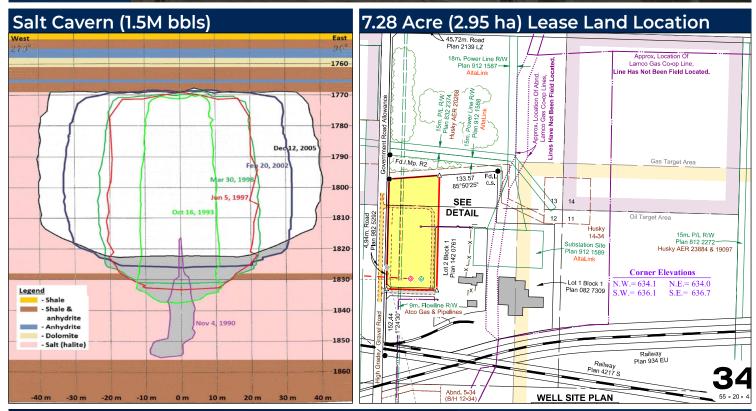

# **Property Information & Financials**

| CAVERN LOCATION   | Highway 45 & Range Road 203, |
|-------------------|------------------------------|
|                   | Lamont County, Alberta       |
| LEGAL DESCRIPTION | 4; 20; 55; 33; NE            |
| CAVERN SIZE       | 1.5 million barrels          |
| SALE PRICE        | \$11,000,000.00              |
| NOTE              |                              |

#### Salt Cavern Features

The subject provides asset extremely rare opportunity. Salt cavern asset located minutes east of Bruderheim in Lamont County. The cavern has a 1.5 million barrel capacity. The cavern can be utilized for storage of oilfield waste & skim oil recovery, petroleum product storage or an outright sale.