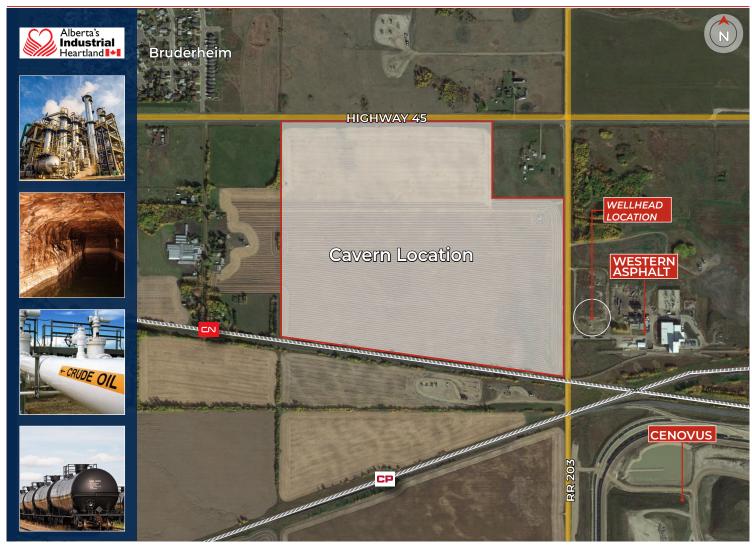

# **Property Information & Financials**

| CAVERN LOCATION   | Highway 45 & Range Road 203, |
|-------------------|------------------------------|
|                   | Lamont County, Alberta       |
| LEGAL DESCRIPTION | 4; 20; 55; 33; NE            |
| CAVERN SIZE       | 1.5 million barrels          |
| SALE PRICE        | \$11,000,000.00              |
| NOTE              |                              |

#### Salt Cavern Features

The subject provides asset extremely rare opportunity. Salt cavern asset located minutes east of Bruderheim in Lamont County. The cavern has a 1.5 million barrel capacity. The cavern can be utilized for storage of oilfield waste & skim oil recovery, petroleum product storage or an outright sale.