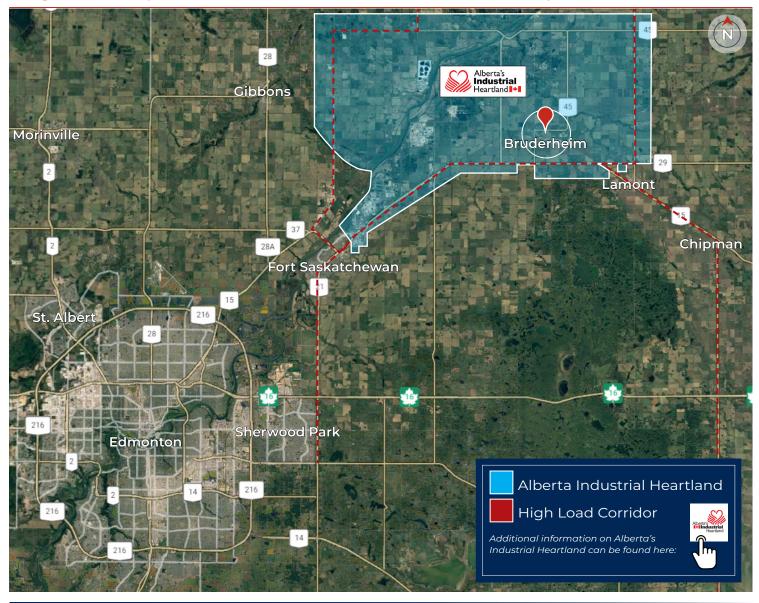

#### **HIGHLIGHTS**

- Rare opportunity to purchase the mineral rights for a salt cavern in Alberta's Industrial Heartland
- · Located minutes east of Bruderheim in Lamont County
- Close proximity to major infrastructure including pipelines, rail and utilities
- Strategically located with quick access to the High Load Corridor via Highways 15 & 831
- Surrounded by a variety of sectors including oil, gas, petrochemicals and advanced manufacturing

## Regional Map | Cavern Asset Sale in Lamont County, Alberta

Quality Based on **Results**, Not **Promises.** 