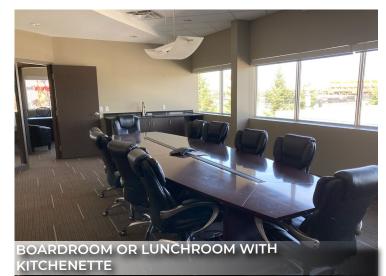

# **OFFICE DETAILS AND PHOTOS**

| AREA<br>AVAILABLE    | 4,945 sq ft +/- (Second Floor)                                                                      |
|----------------------|-----------------------------------------------------------------------------------------------------|
| CEILING HEIGHT       | 8" (TBC)                                                                                            |
| HEATING &<br>COOLING | Rooftop HVAC                                                                                        |
| LIGHTING             | Fluorescent                                                                                         |
| LAYOUT               | (5) offices, (1) boardroom, (1)<br>admin area, (2) washrooms, (1)<br>large storage or training room |