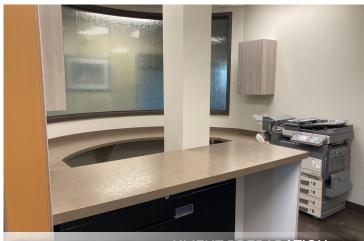

ADMIN AREA WITH DOCUMENT PREPARATION

# **OFFICE DETAILS AND PHOTOS**

| AREA<br>AVAILABLE    | 4,945 sq ft +/- (Second Floor)                                                                      |
|----------------------|-----------------------------------------------------------------------------------------------------|
| CEILING HEIGHT       | 8" (TBC)                                                                                            |
| HEATING &<br>COOLING | Rooftop HVAC                                                                                        |
| LIGHTING             | Fluorescent                                                                                         |
| LAYOUT               | (5) offices, (1) boardroom, (1)<br>admin area, (2) washrooms, (1)<br>large storage or training room |