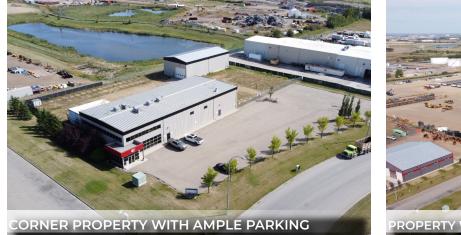

# HIGHLIGHTS

- 4,945 sq ft (+/-) of second floor office space off 17<sup>th</sup> Street in Strathcona County, Alberta
- Built in 2010 with executive offices and high-utility shop and yard
- Second floor office has a separate entrance, 5 offices, boardroom, admin area, 2 washrooms and a large training or storage area
- Shared use of washbay possible
- Some yard storage possible

# **PROPERTY DETAILS**

| ADDRESS              | 8917 - 13 Street,<br>Strathcona County AB                                                |
|----------------------|------------------------------------------------------------------------------------------|
| LEGAL<br>DESCRIPTION | Plan 0929691; Block 2; Lot 16                                                            |
| ZONING               | IM - Medium Industrial                                                                   |
| BUILT                | 2010                                                                                     |
| SITE SIZE            | 2.5 AC (+/-)                                                                             |
| CONSTRUCTION<br>TYPE | Steel frame and metal clad                                                               |
| AVAILABLE SIZE       | 4,945 sq ft (+/-)                                                                        |
| YARD<br>IMPROVEMENTS | Fenced and gated, gravel<br>or asphalt storage may be<br>available at an additional cost |