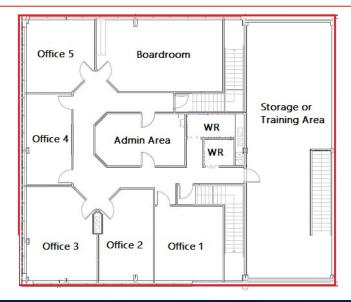

# **OFFICE DETAILS AND PHOTOS**

| AREA<br>AVAILABLE    | 4,945 sq ft +/- (Second Floor)                                                                      |
|----------------------|-----------------------------------------------------------------------------------------------------|
| CEILING HEIGHT       | 8" (TBC)                                                                                            |
| HEATING &<br>COOLING | Rooftop HVAC                                                                                        |
| LIGHTING             | Fluorescent                                                                                         |
| LAYOUT               | (5) offices, (1) boardroom, (1)<br>admin area, (2) washrooms, (1)<br>large storage or training room |

#### FLOOR PLAN (exact layout to be confirmed by buyer)

ROYAL PARK

 $R E A L T Y^{TM}$ 

Rp

**T** 780.448.0800 **F** 780.426.3007 #201, 9038 51 Avenue NW Edmonton, AB T6E 5X4

royalparkrealty.com

T 780.448.0800 F 780.426.3007 #201, 9038 51 Avenue NW Edmonton, AB T6E 5X4