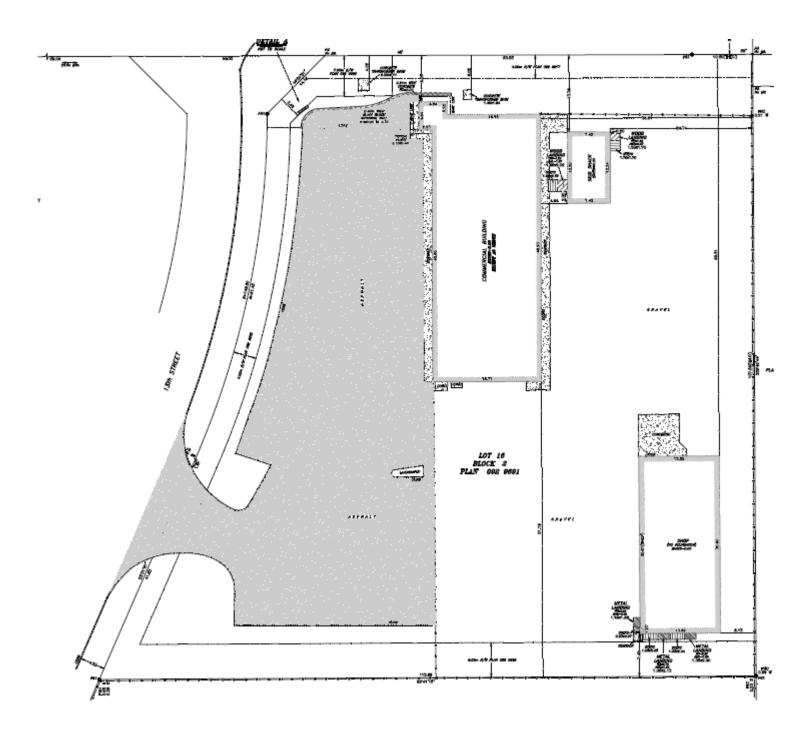

# **PROPERTY DETAILS**

| ADDRESS              | 8917 - 13 Street,<br>Strathcona County AB                                                |
|----------------------|------------------------------------------------------------------------------------------|
| LEGAL<br>DESCRIPTION | Plan 0929691; Block 2; Lot 16                                                            |
| ZONING               | IM - Medium Industrial                                                                   |
| BUILT                | 2010                                                                                     |
| SITE SIZE            | 2.5 AC (+/-)                                                                             |
| CONSTRUCTION<br>TYPE | Steel frame and metal clad                                                               |
| AVAILABLE SIZE       | 4,945 sq ft (+/-)                                                                        |
| YARD<br>IMPROVEMENTS | Fenced and gated, gravel<br>or asphalt storage may be<br>available at an additional cost |