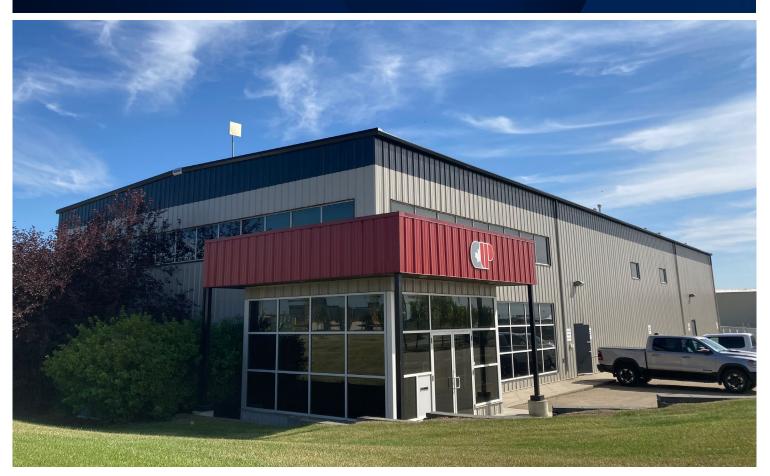

# FOR LEASE

# **DOUBLE L INDUSTRIAL OFFICE** 8917 13 Street, Strathcona County, AB



# HIGHLIGHTS

- 4,945 sq ft (+/-) of second floor office space off 17<sup>th</sup> Street in Strathcona County, Alberta
- Built in 2010 with executive offices and high-utility shop and yard
- Second floor office has a separate entrance, 5 offices, boardroom, admin area, 2 washrooms and a large training or storage area
- Shared use of washbay possible
- Some yard storage possible



CONTACT

#### THOMAS BRAUN MBA

Partner, Associate T 780.423.7575 C 780.690.8353 thomas@royalparkrealty.com



T 780.448.0800 F 780.426.3007 #201, 9038 51 Avenue NW Edmonton, AB T6E 5X4

royalparkrealty.com

# **PROPERTY DETAILS**

| ADDRESS              | 8917 - 13 Street,<br>Strathcona County AB                                                |
|----------------------|-----------------------------------------