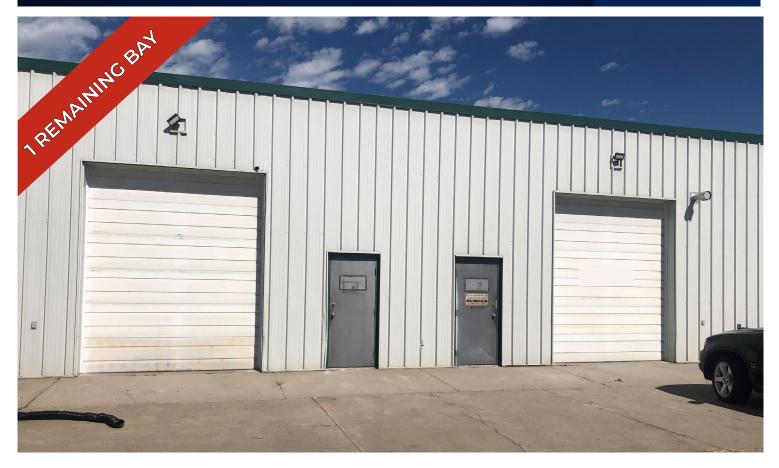

## HIGHLIGHTS

- 2,400 sq ft ± bay available
- Ample parking, overhead door and mezzanine

## Leduc Industrial Condo For Lease | 4613-61 Avenue, Leduc

## **Property Information**

| MUNICIPAL<br>ADDRESSES | 4613 - 61 Avenue, Leduc, AB         |
|------------------------|-------------------------------------|
| LEGAL DESCRIPTION      | Plan: 1120825; Block: 2;<br>Lot: 4B |
| ZONING                 | IBL (Business Light<br>Industrial)  |
| SPACE AVAILABLE        | 2,400 sq ft ±                       |
| CEILING HEIGHT         | 14' clear                           |
| POWER                  | 200 Amp, 120/208 Volt               |
| SIGNAGE                | Facade & Pylon                      |
| PARKING                | Ample                               |
| LIGHTING               | Fluorescent                         |
| HEATING                | Forced air<br>Radiant               |