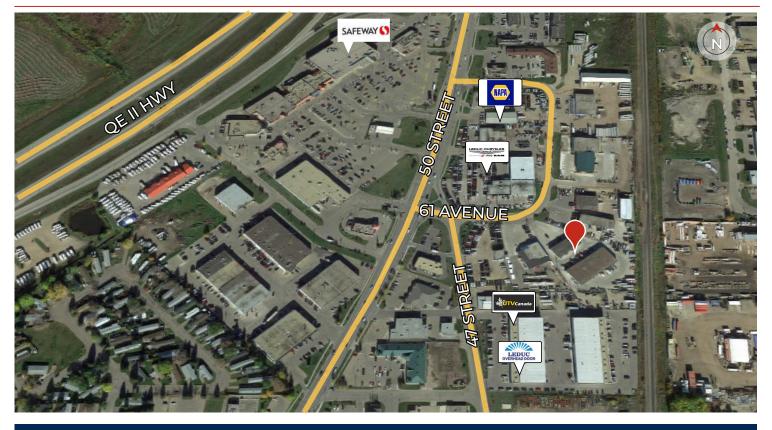

## Neighbourhood

Located in Leduc, Alberta. Just off 50th Street, one of Leduc's major commercial arterials, providing easy access and good exposure. Access to public transit. Minutes to the Edmonton International Airport and other major transportation routes including Alberta's QE II Highway. In close proximity to a variety of amenities, industries and communities.