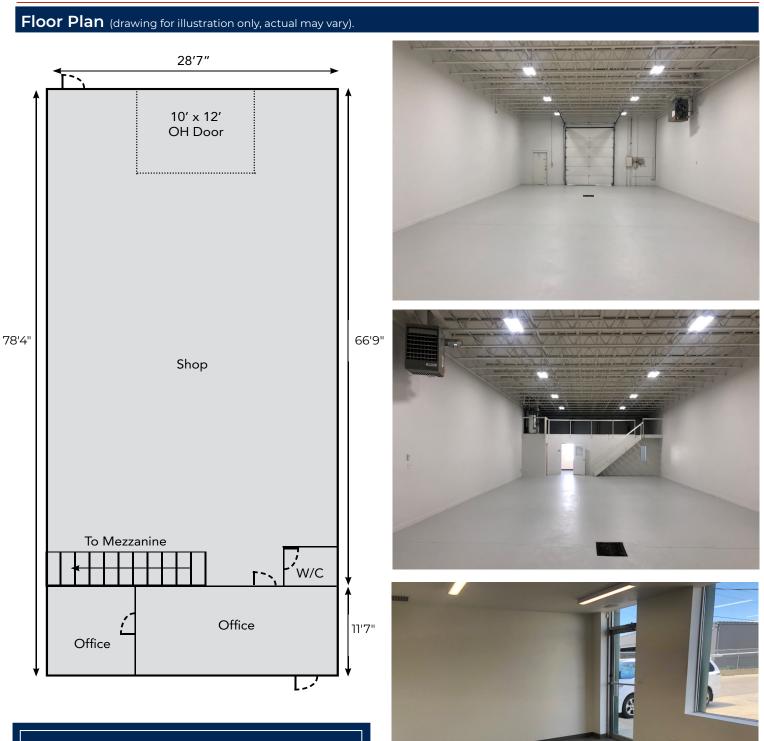

## **Property Information**

| MUNICIPAL<br>ADDRESSES | 4613 - 61 Avenue, Leduc, AB         |
|------------------------|-------------------------------------|
| LEGAL DESCRIPTION      | Plan: 1120825; Block: 2;<br>Lot: 4B |
| ZONING                 | IBL (Business Light<br>Industrial)  |
| SPACE AVAILABLE        | 2,400 sq ft ±                       |
| CEILING HEIGHT         | 14' clear                           |
| POWER                  | 200 Amp, 120/208 Volt               |
| SIGNAGE                | Facade & Pylon                      |
| PARKING                | Ample                               |
| LIGHTING               | Fluorescent                         |
| HEATING                | Forced air<br>Radiant               |

## Leduc Industrial Condo For Lease | 4613-61 Avenue, Leduc

2,400 sq ft  $\pm$  - build out includes office & reception area, shop space, mezzanine and washroom.

royalparkrealty.com