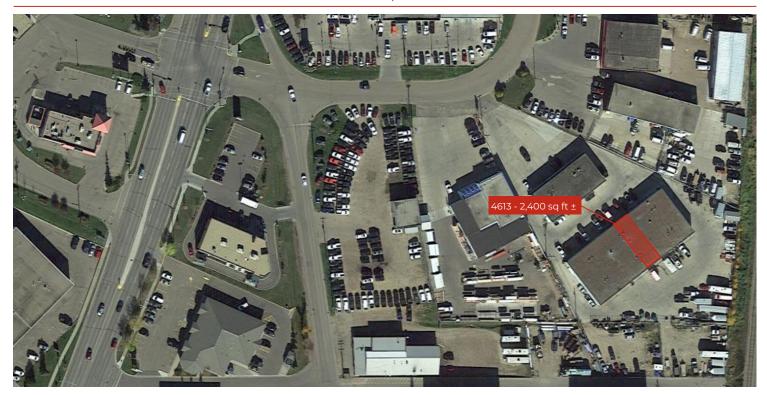

## **Property Information**

| MUNICIPAL<br>ADDRESSES | 4613 - 61 Avenue, Leduc, AB         |
|------------------------|-------------------------------------|
| LEGAL DESCRIPTION      | Plan: 1120825; Block: 2;<br>Lot: 4B |
| ZONING                 | IBL (Business Light<br>Industrial)  |
| SPACE AVAILABLE        | 2,400 sq ft ±                       |
| CEILING HEIGHT         | 14' clear                           |
| POWER                  | 200 Amp, 120/208 Volt               |
| SIGNAGE                | Facade & Pylon                      |
| PARKING                | Ample                               |
| LIGHTING               | Fluorescent                         |
| HEATING                | Forced air<br>Radiant               |

## Neighbourhood

Located in Leduc, Alberta. Just off 50th Street, one of Leduc's major commercial arterials, providing easy access and good exposure. Access to public transit. Minutes to the Edmonton International Airport and other major transportation routes including Alberta's QE II Highway. In close proximity to a variety of amenities, industries and communities.