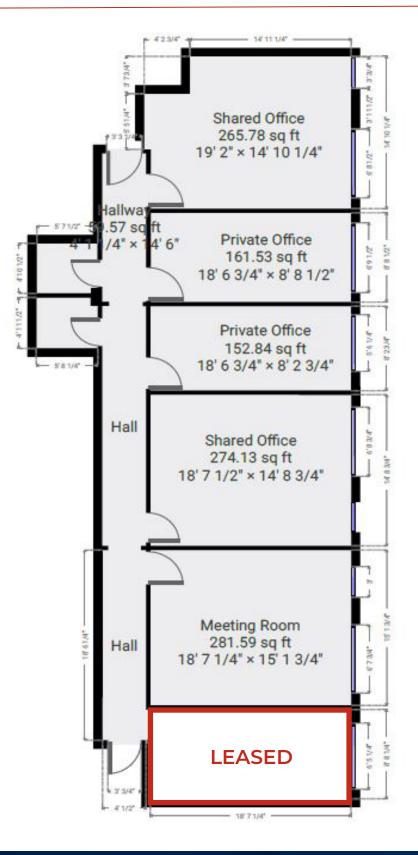

FLOOR PLAN (Drawing is for illustrative purposes only, actual may vary.)

ROYAL PARK

T 780.955.7171 F 780.955.7764 #25, 1002 7 Street, Nisku AB T9E 7P2

royalparkrealty.com

## **PROPERTY DETAILS**

| MUNICIPAL ADDRESS        | Bay #5, 707 12 Avenue,<br>Nisku, AB    |
|--------------------------|----------------------------------------|
| TYPE OF PROPERTY         | Office                                 |
| ZONING                   | Industrial                             |
| CONSTRUCTION             | Concrete block                         |
| TOTAL SPACE<br>AVAILABLE | 1,581 sq ft (+/-)                      |
| LARGE OFFICES            | <b>(3)</b> 18' x 15' - 270 sq ft (+/-) |
| SMALL OFFICES            | <b>(2)</b> 18' x 9' - 160 sq ft (+/-)  |
| PARKING                  | Yes                                    |
| HEATING                  | Forced air furnace                     |
| POSSESSION               | Immediate                              |
| YEAR BUILT               | 1977                                   |