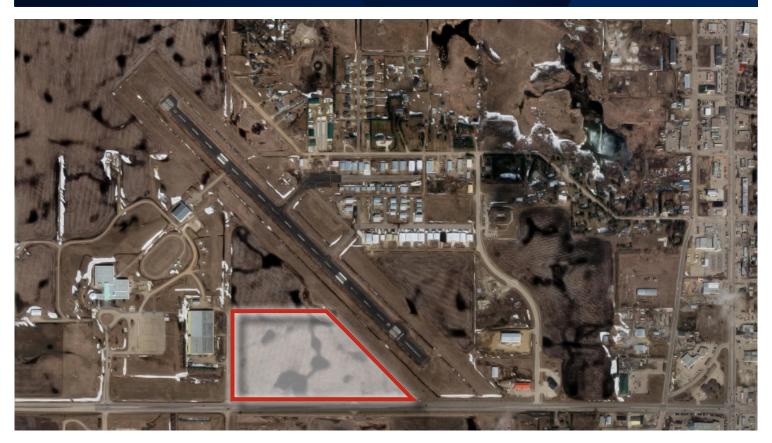

# **HIGHLIGHTS**

- Highway Frontage
- Adjacent to Wetaskiwin Airport and Reynolds Museum
- Power and Gas to property line

# **PROPERTY DETAILS**

MUNICIPAL ADDRESS 6202 - 40 Avenue,

Wetaskiwin, AB

**LEGAL DESCRIPTION** Part of SW 15-46-24-W4

TYPE OF PROPERTY Development Land

ZONING Highway Commercial

**SITE SIZE** 28.11 acres (+/-)

**SERVICES** Power and gas to property line