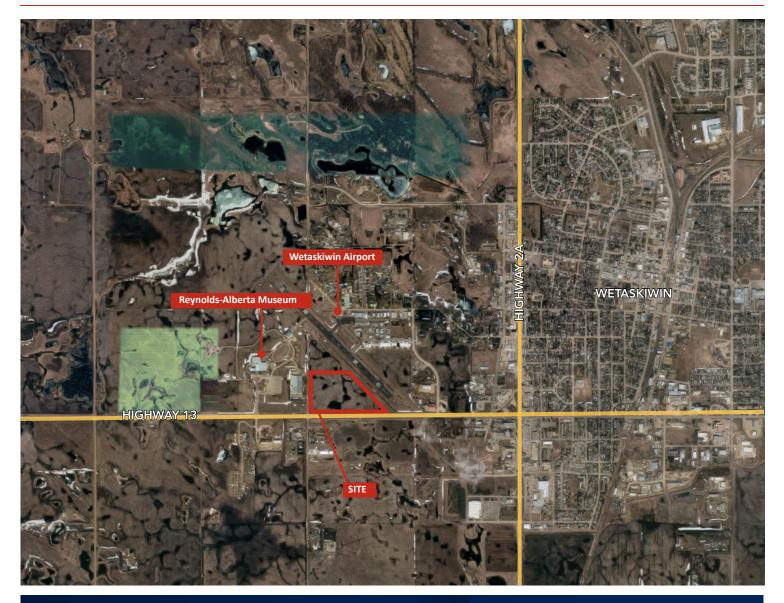

# **REGIONAL MAP**

T 780.955.7171 F 780.955.7764 #25, 1002 7 Street, Nisku, AB T9E 7P2

royalparkrealty.com

# **HIGHLIGHTS**

- Highway Frontage
- Adjacent to Wetaskiwin Airport and Reynolds Museum
- Power and Gas to property line