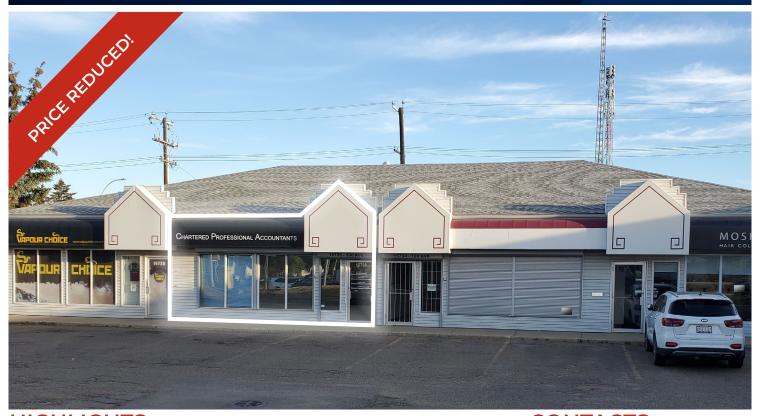

# **GLENWOOD OFFICE CONDO**

15736 - 100 Avenue NW, Edmonton, AB

### **HIGHLIGHTS**

- 1,226 sq ft ± main floor, move-in ready office condo
- · Ideal for a variety of professional users
- Building signage available, transit routes and amenities nearby
- · Electric roll shutters
- Excellent access to 100 Avenue, 149 Street and 170 Street

#### For Sale Glenwood Office Condo, 15736 - 100 Ave NW, Edmonton