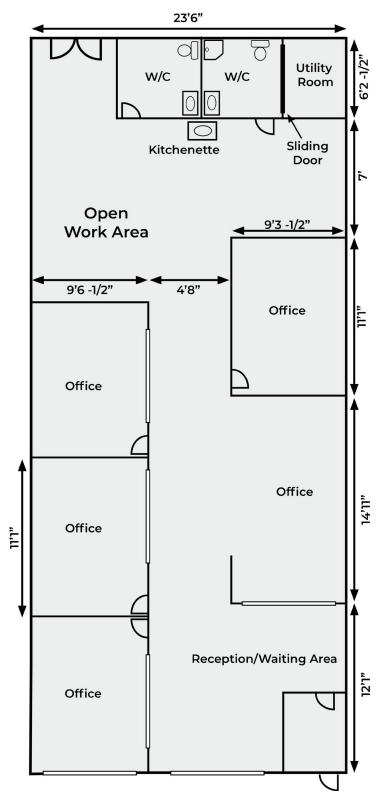

**SIZE** 1,226 sq ft (+/-)

**SIGNAGE** Facade

PARKING Scramble

**INTERNET** Shaw Fibre

POSSESSION Immediate

# **Financial Information**

**SALE PRICE** \$388,000.00

\$366,000.00

**CONDO FEES** \$651.00/month (2023)

**PROPERTY TAXES** \$7,035.89/annum (2023)

- Build out includes reception, boardroom, open work area, 2 washrooms (with shower), kitchenette, server room, utility room
- · Air conditioned
- · Direct exposure to 100 Avenue
- Other businesses in the complex include a hair salon, retail store, chiropractor and