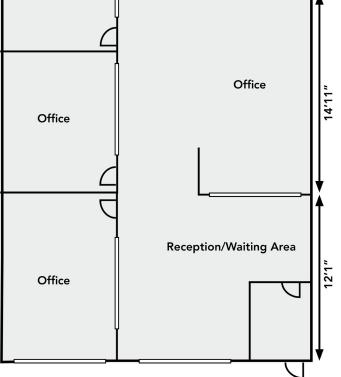

#### Floor Plan 23'5" O $\cap$ Utility W/C W/C Room ()Sliding Kitchenette Door Open Work Area 9' 6 -1/2" 5′0″ 9' 3 -1/2" Office Office

6'2 -1/2"

,9,9

(For illustration purposes only, actual may vary)

T 780.448.0800 F 780.426.3007 #201, 9038-51 Avenue NW, Edmonton, AB T6E 5X4