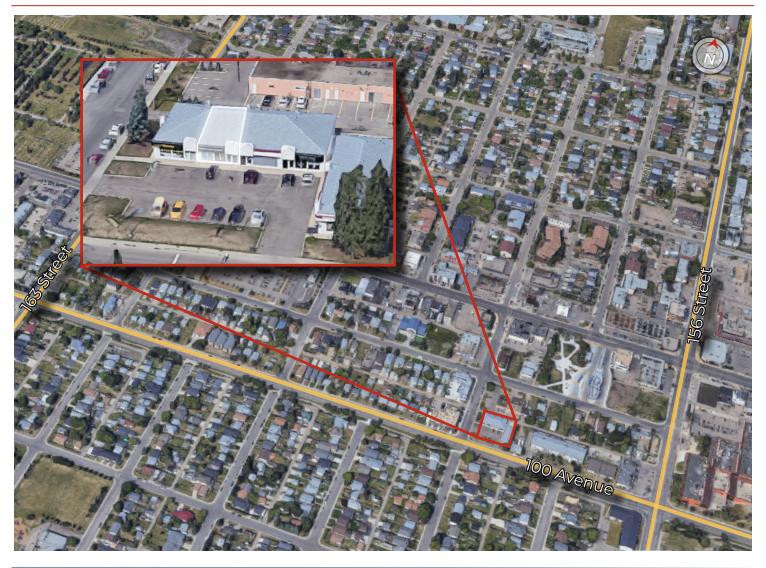

## **GLENWOOD OFFICE CONDO**

15736 - 100 Avenue NW, Edmonton, AB

## HIGHLIGHTS

- 1,226 sq ft ± main floor move-in ready office condo
- · Ideal for a variety of professional users
- Building signage available, transit routes and amenities nearby
- Electric roll shutters
- Excellent access to 100 Avenue, 149 Street and 170 Street

#### **Property Information**

| MUNICIPAL<br>ADDRESS | 15736 - 100 Avenue NW,<br>Edmonton, AB |
|----------------------|----------------------------------------|
| LEGAL<br>DESCRIPTION | Condo Plan: 8820043; Unit: 2           |
| ZONING               | DC2                                    |
| PROPERTY TYPE        | Office Condominium                     |
| NEIGHBOURHOOD        | Glenwood                               |
| SIZE                 | 1,226 sq ft ±                          |
| SIGNAGE              | Facade                                 |
| PARKING              | Scramble                               |
| INTERNET             | Shaw Fibre                             |
| POSSESSION           | Immediate                              |