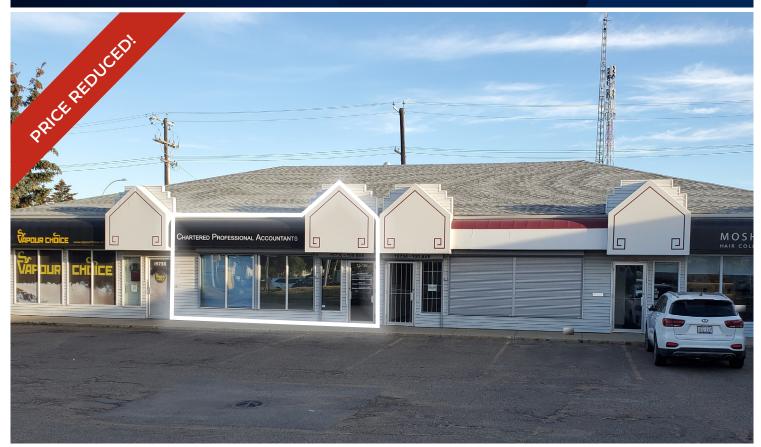

## **GLENWOOD OFFICE CONDO**

15736 - 100 Avenue NW, Edmonton, AB

## HIGHLIGHTS

- 1,226 sq ft ± main floor move-in ready office condo
- · Ideal for a variety of professional users
- Building signage available, transit routes and amenities nearby
- Electric roll shutters
- Excellent access to 100 Avenue, 149 Street and 170 Street

## For Sale | Glenwood Office Condo, 15736 - 100 Ave NW, Edmonton, AB

#### **Property Information**

| MUNICIPAL<br>ADDRESS | 15736 - 100 Avenue NW,<br>Edmonton, AB |
|----------------------|----------------------------------------|
| LEGAL<br>DESCRIPTION | Condo Plan: 8820043; Unit: 2           |
| ZONING               | DC2                                    |
| PROPERTY TYPE        | Office Condominium                     |
| NEIGHBOURHOOD        | Glenwood                               |
| SIZE                 | 1,226 sq ft ±                          |
| SIGNAGE              | Facade                                 |
| PARKING              | Scramble                               |
| INTERNET             | Shaw Fibre                             |
| POSSESSION           | Immediate                              |