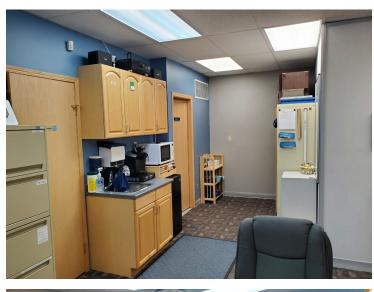

- Build out includes reception, boardroom, open work area, 2 washrooms (with shower), kitchenette, server room, utility room
- Air conditioned
- Direct exposure to 100 Avenue
- Other businesses in the complex include a hair salon, retail store, chiropractor and restaurant