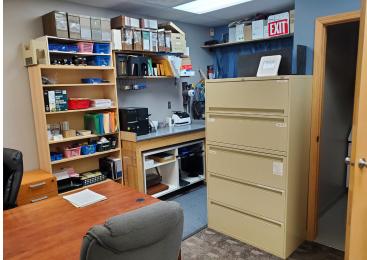

- Build out includes reception, boardroom, open work area, 2 washrooms (with shower), kitchenette, server room, utility room
- Air conditioned
- Direct exposure to 100 Avenue
- Other businesses in the complex include a hair salon, retail store, chiropractor and restaurant