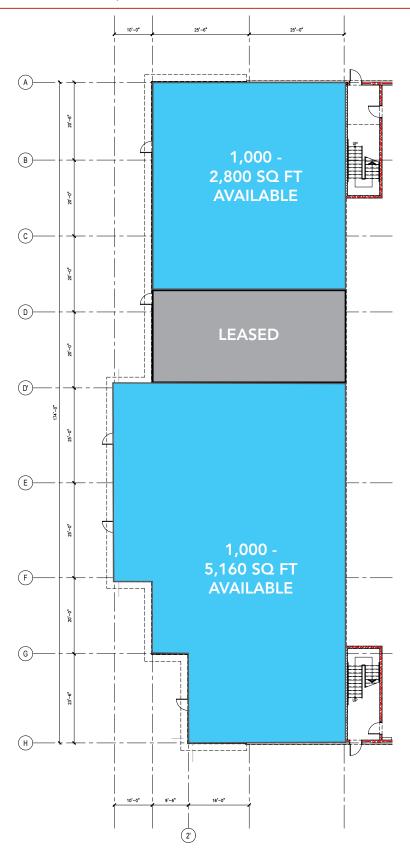

### **HIGHLIGHTS**

- 1,000 5,160 sq ft  $\pm$  main floor available
- Shell space ready for fixturing
- Located in the northern district of St. Albert along St. Albert Trail
- Excellent exposure and access to major thoroughfares

## **Property Information**

MUNICIPAL ADDRESS 1135 St. Albert Trail,

St. Albert, AB

**LEGAL DESCRIPTION** Plan: 1720385; Block: 1; Lot: 5

**ZONING** CC (Corridor Commercial)

**VACANCY** 1,000 - 5,160 sq ft ±