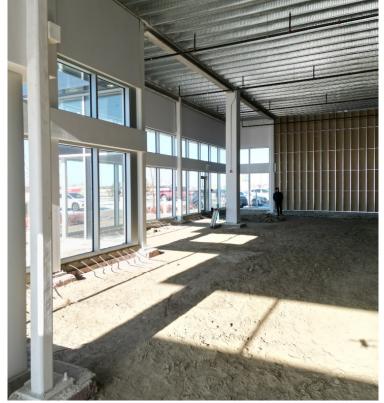

### **HIGHLIGHTS**

- 1,000 5,160 sq ft  $\pm$  main floor available
- Shell space ready for fixturing
- Located in the northern district of St. Albert along St. Albert Trail
- Excellent exposure and access to major thoroughfares

## **Property Information**

MUNICIPAL ADDRESS 1135 St. Albert Trail,

St. Albert, AB

**LEGAL DESCRIPTION** Plan: 1720385; Block: 1; Lot: 5

**ZONING** CC (Corridor Commercial)

**VACANCY** 1,000 - 5,160 sq ft ±