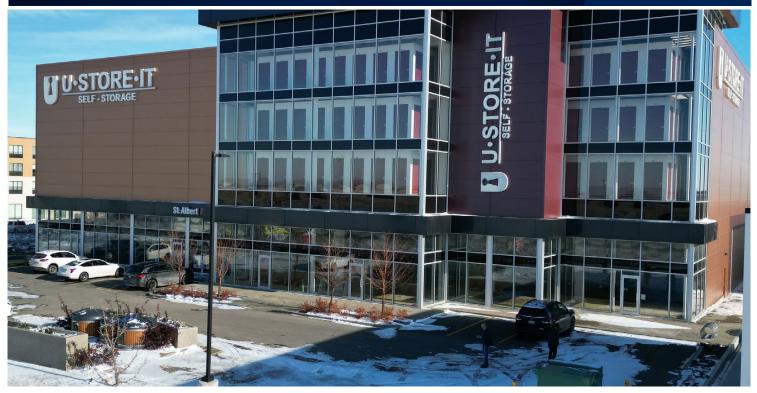

# **FOR LEASE**

# MAIN FLOOR COMMERCIAL UNITS

1135 St. Albert Trail, St. Albert, AB

#### **HIGHLIGHTS**

- $\cdot$  1,000 5,160 sq ft  $\pm$  main floor available
- · Shell space ready for fixturing
- Located in the northern district of St. Albert along St.
   Albert Trail
- Excellent exposure and access to major thoroughfares

## **Property Information**

MUNICIPAL ADDRESS 1135 St. Albert Trail,

St. Albert, AB

**LEGAL DESCRIPTION** Plan: 1720385; Block: 1; Lot: 5

**ZONING** CC (Corridor Commercial)

VACANCY 1,000 - 5,160 sq ft ±
PARKING 28 dedicated stalls