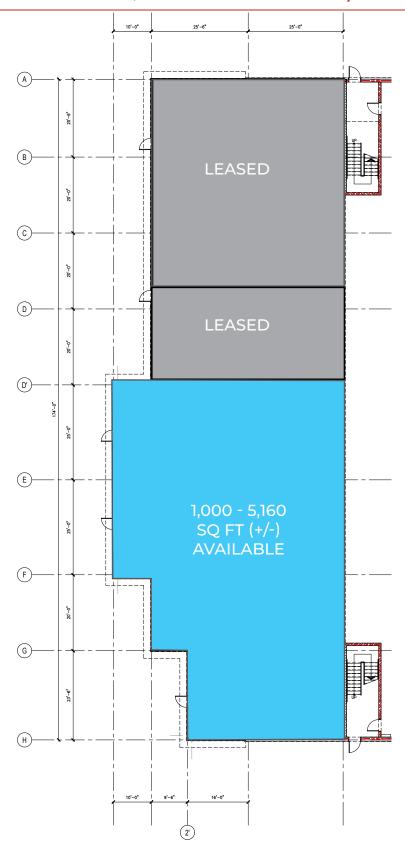

# Main Floor Units For Lease | 1135 St. Albert Trail, St. Albert, AB

## **Property Information**

MUNICIPAL ADDRESS 1135 St. Albert Trail,

St. Albert, AB

**LEGAL DESCRIPTION** Plan: 1720385; Block: 1; Lot: 5

**ZONING** CC (Corridor Commercial)

VACANCY 1,000 - 5,160 sq ft ±
PARKING 28 dedicated stalls