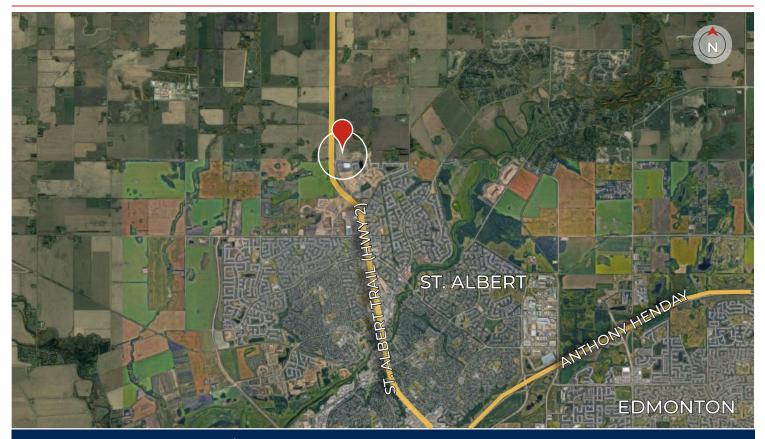

## St. Albert Demographics

30,000 VEHICLES PER DAY

AMPLE PARKING ON-SITE

ACCESS

42 AVERAGE AGF

68,232 POPULATION

AVERAGE INCOME