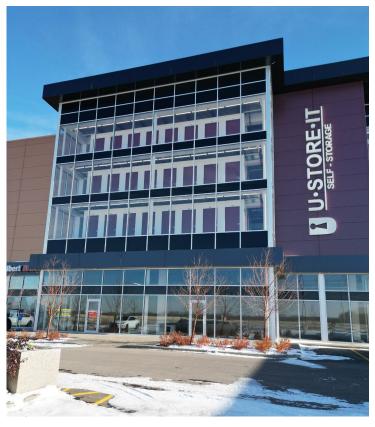

# Main Floor Units For Lease | 1135 St. Albert Trail, St. Albert, AB

## **Property Information**

MUNICIPAL ADDRESS 1135 St. Albert Trail,

St. Albert, AB

**LEGAL DESCRIPTION** Plan: 1720385; Block: 1; Lot: 5

**ZONING** CC (Corridor Commercial)

VACANCY 1,000 - 5,160 sq ft ±
PARKING 28 dedicated stalls