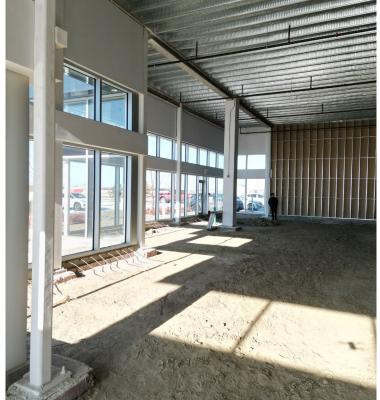

# Main Floor Units For Lease | 1135 St. Albert Trail, St. Albert, AB

## **Financial Information:**

Lease Rate: \$27.50/sq ft

Op Costs: \$12.50/sq ft (2024)

Possession: Immediate

## **Property Information**

MUNICIPAL ADDRESS 1135 St. Albert Trail,

St. Albert, AB

**LEGAL DESCRIPTION** Plan: 1720385; Block: 1; Lot: 5

**ZONING** CC (Corridor Commercial)

VACANCY 1,000 - 5,160 sq ft ±
PARKING 28 dedicated stalls