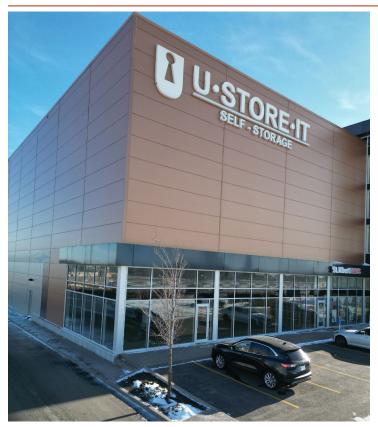

# Main Floor Units For Lease | 1135 St. Albert Trail, St. Albert, AB

## **Property Information**

MUNICIPAL ADDRESS 1135 St. Albert Trail,

St. Albert, AB

**LEGAL DESCRIPTION** Plan: 1720385; Block: 1; Lot: 5

**ZONING** CC (Corridor Commercial)

VACANCY 1,000 - 5,160 sq ft ±
PARKING 28 dedicated stalls