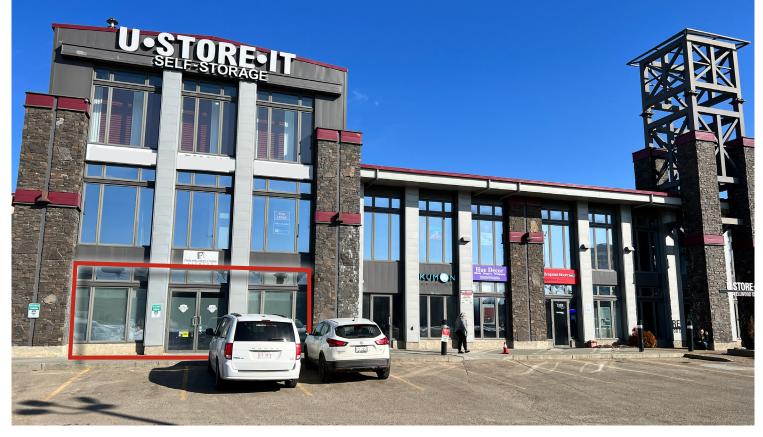

## ELLERSLIE OFFICE/RETAIL SPACE

2324 Ellwood Drive SW, Edmonton, AB

## HIGHLIGHTS

- 1,475 sq ft ± main floor office/retail space
- · Join U-Store-It, Kumon, Pure Wellness Studio and more
- Excellent access to 91 Street, Ellerslie Road and Anthony Henday

#### **Property Information**

| MUNICIPAL ADDRESS | 2324 Ellwood Drive SW,<br>Edmonton, AB |
|-------------------|----------------------------------------|
| LEGAL DESCRIPTION | Plan: 0525416; Block: 3;<br>Lot: 4     |
| ZONING            | EIB                                    |
| SIZE              | 1,475 sq ft ±                          |
| PARKING           | Ample                                  |
| SIGNAGE           | Pylon & Facade                         |