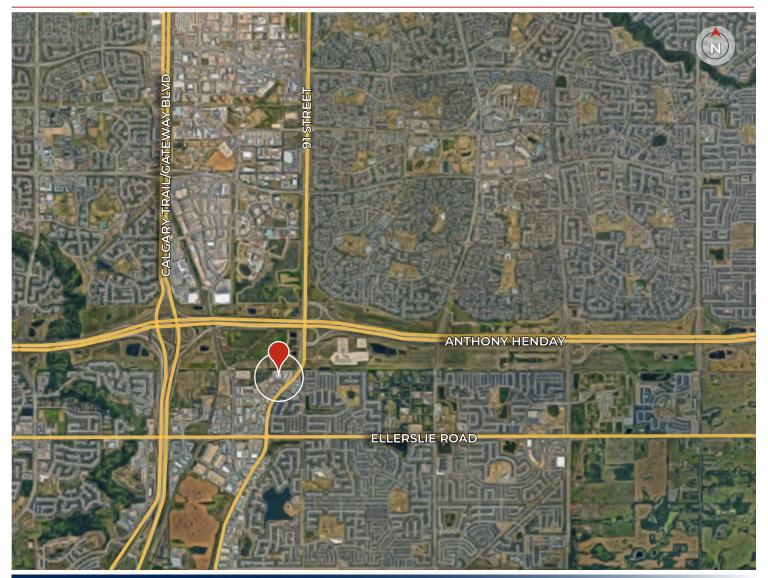

## HIGHLIGHTS

- 1,475 sq ft ± main floor office/retail space
- · Join U-Store-It, Kumon, Pure Wellness Studio and more
- Excellent access to 91 Street, Ellerslie Road and Anthony Henday

#### **Property Information**

| MUNICIPAL ADDRESS | 2324 Ellwood Drive SW,<br>Edmonton, AB |
|-------------------|----------------------------------------|
| LEGAL DESCRIPTION | Plan: 0525416; Block: 3;<br>Lot: 4     |
| ZONING            | EIB                                    |
| SIZE              | 1,475 sq ft ±                          |
| PARKING           | Ample                                  |
| SIGNAGE           | Pylon & Facade                         |