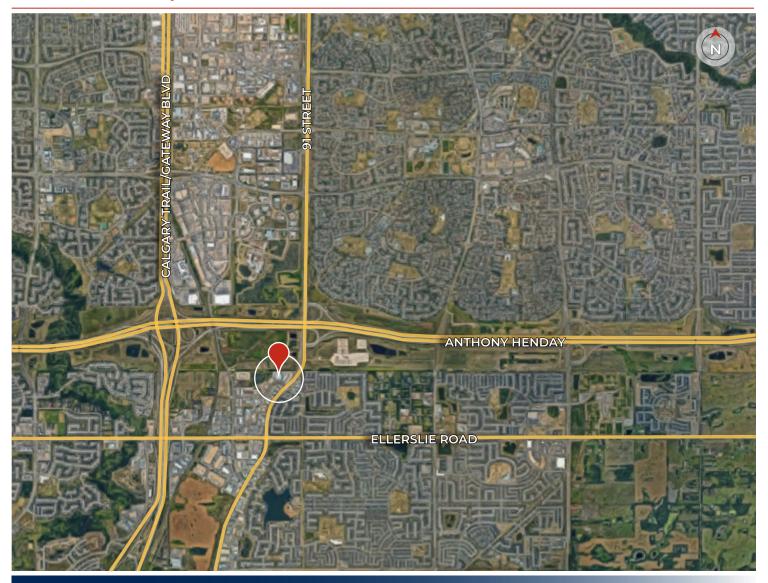

### **HIGHLIGHTS**

- 1,475 sq ft ± main floor office/retail space
- · Join U-Store-It, Kumon, Pure Wellness Studio and more
- · Excellent access to 91 Street, Ellerslie Road and Anthony Henday

### **Property Information**

MUNICIPAL ADDRESS 2332 Ellwood Drive SW,

Edmonton, AB

**LEGAL DESCRIPTION** Plan: 0525416; Block: 3;

Lot: 4

**ZONING** EIB

**SIZE** 1,475 sq ft ±

PARKING Ample