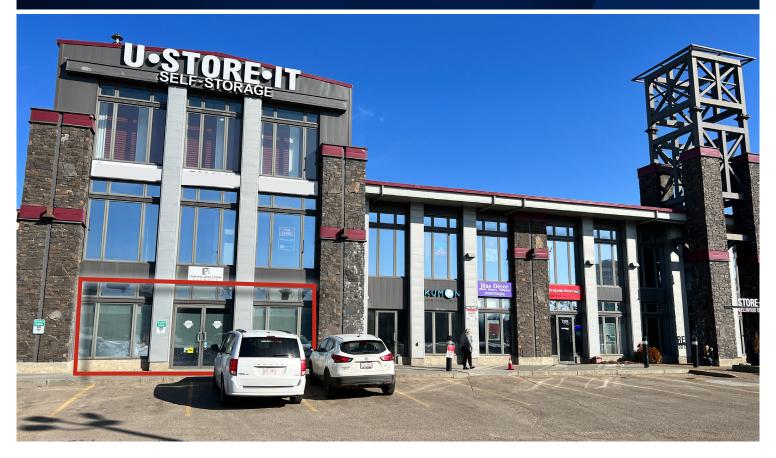

## ELLERSLIE OFFICE/RETAIL SPACE

2332 Ellwood Drive SW, Edmonton, AB

### **HIGHLIGHTS**

- 1,475 sq ft ± main floor office/retail space
- · Join U-Store-It, Kumon, Pure Wellness Studio and more
- · Excellent access to 91 Street, Ellerslie Road and Anthony Henday

### Main Floor Retail Space For Lease | 2332 Ellwood Dr SW, Edmonton