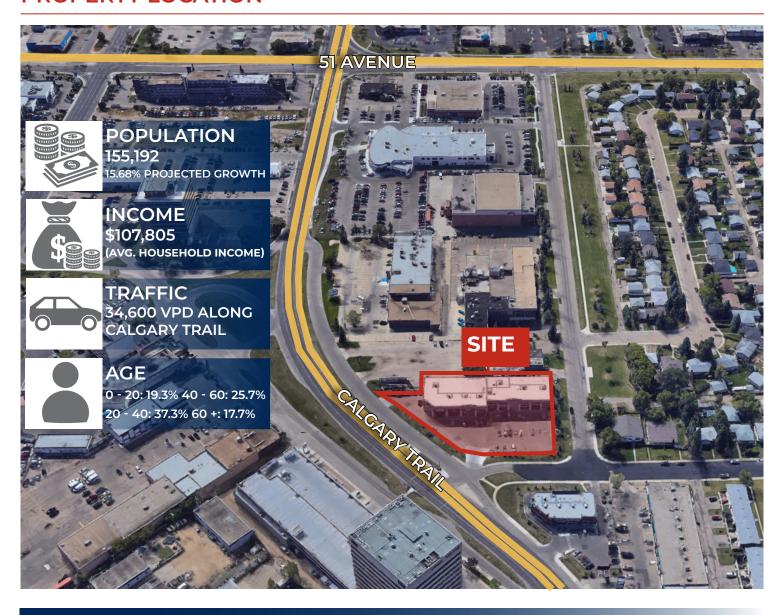

## PROPERTY LOCATION

## **HIGHLIGHTS**

- 1,269 sq ft (+/-) high exposure retail bay
- · Currently built out as a retail clothing store
- High visibility location along Calgary Trail, seeing 34,600 vehicles per average weekday
- Join other retailers such as Eddie's Menswear, HollisWealth, Allstate Insurance, The Bothy, Iron Salon, Prestige Vision Centre, Bin 104 and Dr. Jason Harvey & Associates
- Excellent access to major thoroughfares including Gateway Boulevard and Whitemud Drive