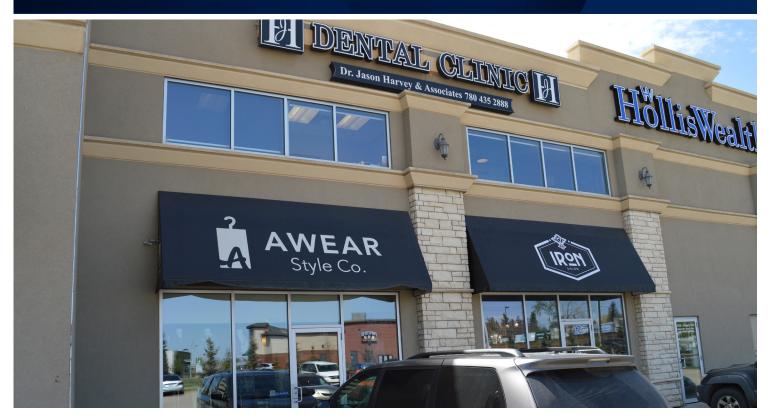

# CALGARY TRAIL RETAIL BAY

5462 Calgary Trail NW, Edmonton, AB

## **HIGHLIGHTS**

- 1,269 sq ft (+/-) high exposure retail bay
- · Currently built out as a retail clothing store
- High visibility location along Calgary Trail, seeing 34,600 vehicles per average weekday
- Join other retailers such as Eddie's Menswear, HollisWealth, Allstate Insurance, The Bothy, Iron Salon, Prestige Vision Centre, Bin 104 and Dr. Jason Harvey & Associates
- Excellent access to major thoroughfares including Gateway Boulevard and Whitemud Drive