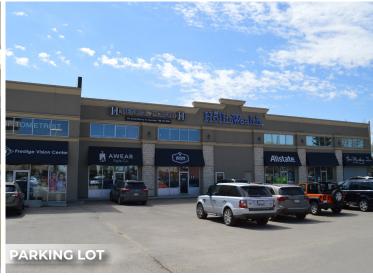

## **HIGHLIGHTS**

- 1,269 sq ft (+/-) high exposure retail bay
- · Currently built out as a retail clothing store
- High visibility location along Calgary Trail, seeing 34,600 vehicles per average weekday
- Join other retailers such as Eddie's Menswear, HollisWealth, Allstate Insurance, The Bothy, Iron Salon, Prestige Vision Centre, Bin 104 and Dr. Jason Harvey & Associates
- Excellent access to major thoroughfares including Gateway Boulevard and Whitemud Drive

#### PROPERTY DETAILS

MUNICIPAL ADDRESS 5462 Calgary Trail NW,

Edmonton, AB

**LEGAL DESCRIPTION** Condo Plan: 0826604;

Unit: 9

**ZONING** CB2 (General Business)

TYPE OF SPACE Retail

**SIZE** 1,269 sq ft (+/-)