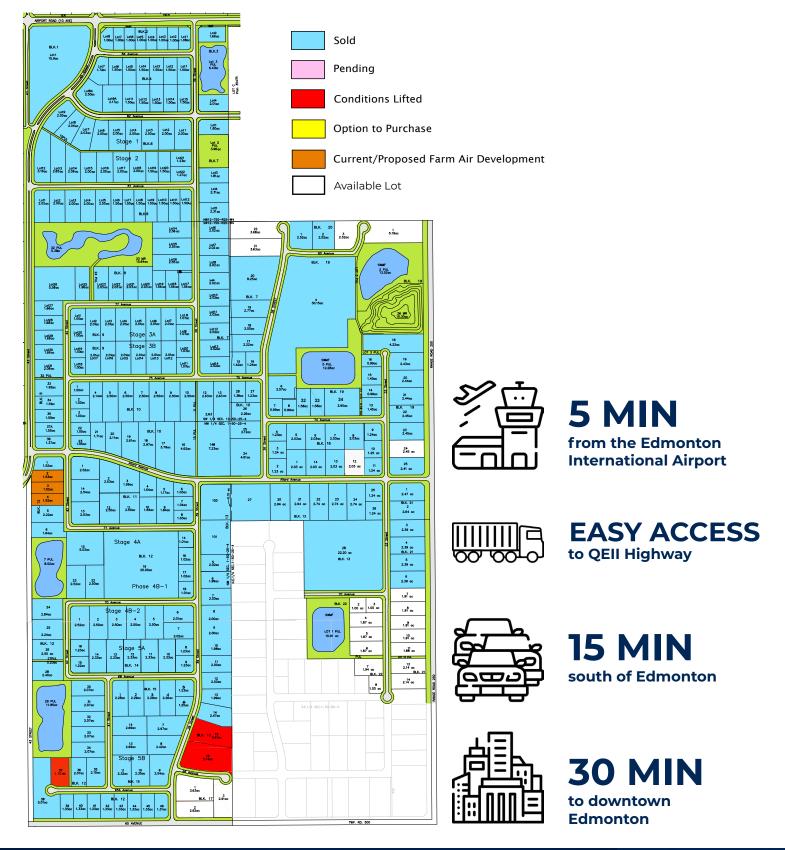

#### Overview | Phases 5, 7, 8, 9, 10 & 11 Leduc Business Park

T 780.955.7171 F 780.955.7764 #25, 1002 7 Street, Nisku, AB T9E 7P2

royalparkrealty.com

#### **Overview |** Leduc Business Park Location

T 780.955.7171 F 780.955.7764 #25, 1002 7 Street, Nisku, AB T9E 7P2

royalparkrealty.com