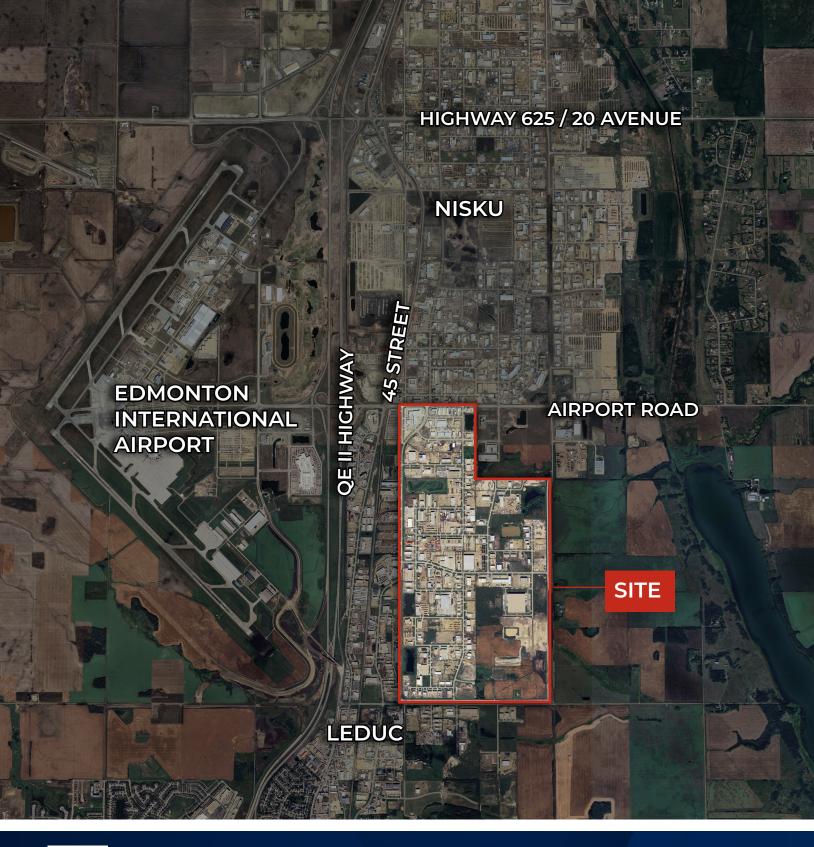

#### **Overview |** Leduc Business Park Location

T 780.955.7171 F 780.955.7764 #25, 1002 7 Street, Nisku, AB T9E 7P2

royalparkrealty.com