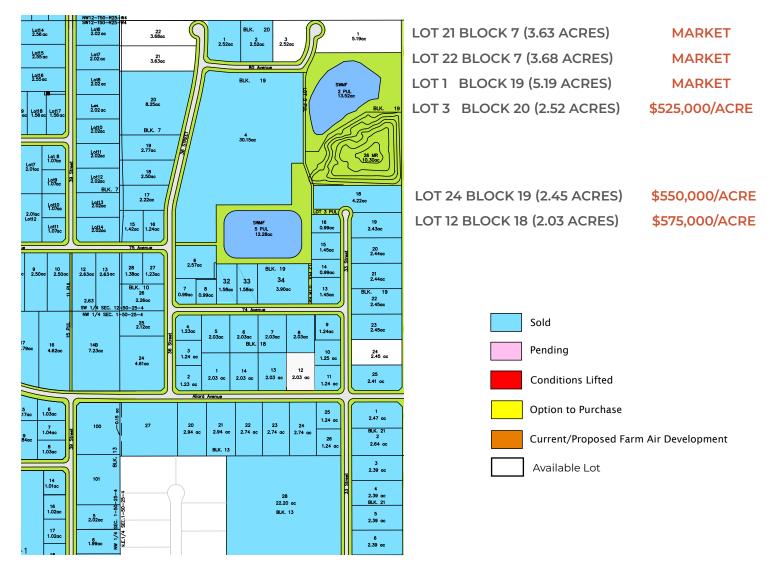

#### Overview | Phases 7, 8 & 9 Availability, Leduc Business Park

T 780.955.7171 F 780.955.7764 #25, 1002 7 Street, Nisku, AB T9E 7P2

royalparkrealty.com

#### Overview | Additional Lots Available in Leduc

T 780.955.7171 F 780.955.7764 #25, 1002 7 Street, Nisku, AB T9E 7P2

royalparkrealty.com