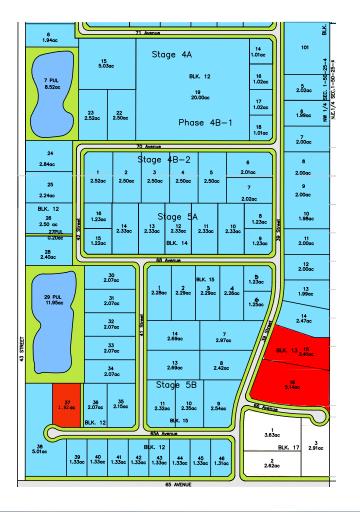

#### Overview | Phase 5 Availabilty, Leduc Business Park

LOT 15 BLOCK 13 (3.41 ACRES) \$575,000/ACRE LOT 16 BLOCK 13 (5.14 ACRES) \$575,000/ACRE LOT 37 BLOCK 12 (1.82 ACRES) \$575,000/ACRE

LOT 17 BLOCK 1 (3.63 ACRES) LOT 17 BLOCK 2 (2.62 ACRES) LOT 17 BLOCK 3 (2.91 ACRES) \$640,000/ACRE \$640,000/ACRE \$640,000/ACRE