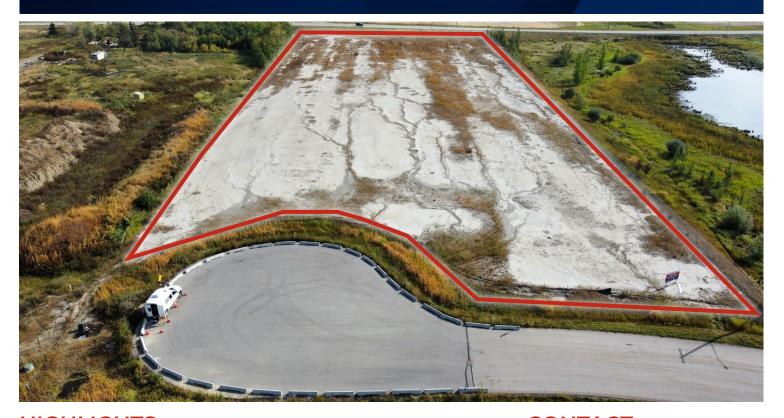

#### **HIGHLIGHTS**

- · Fully serviced industrial land
- 1 lot available 5.19 acres +
- · Ready for immediate development
- · Build to suit options available
- · Lots are stripped and graded
- · Excellent geotechnical qualities
- Leduc Business Park has high development standards ensuring long term integrity
- · Access to the High Load Corridor
- · Easy access to the Edmonton International Airport

#### PROPERTY DETAILS

ZONING

M2 (Medium Industrial)

MUNICIPAL ADDRESS 7903 34 Street, Leduc, AB

**LEGAL ADDRESS** Plan: 132 3038; Block: 19;

Lot: 1

BUSINESS PARK Leduc Business Park

SIZE 5.19 acres ±