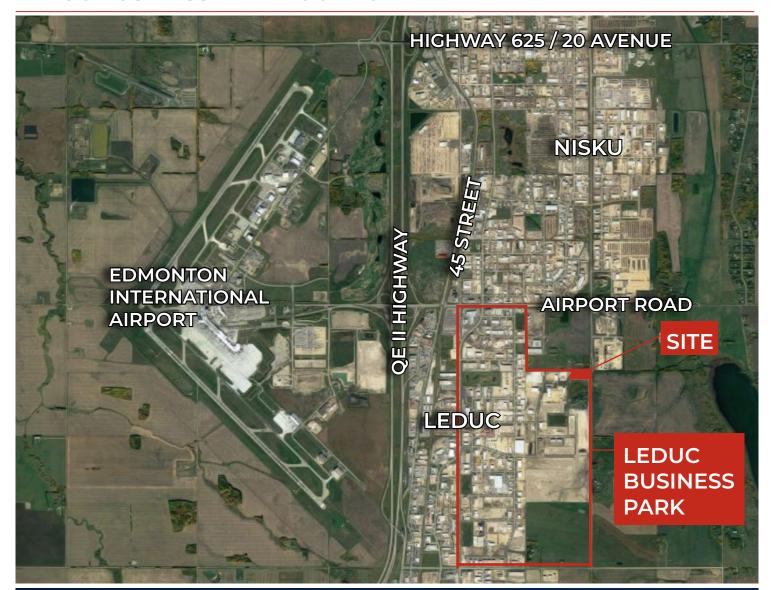

#### LEDUC BUSINESS PARK LOCATION

**T** 780.955.7171 **F** 780.955.7764 #25, 1002 7 Street, Nisku, AB T9E 7P2