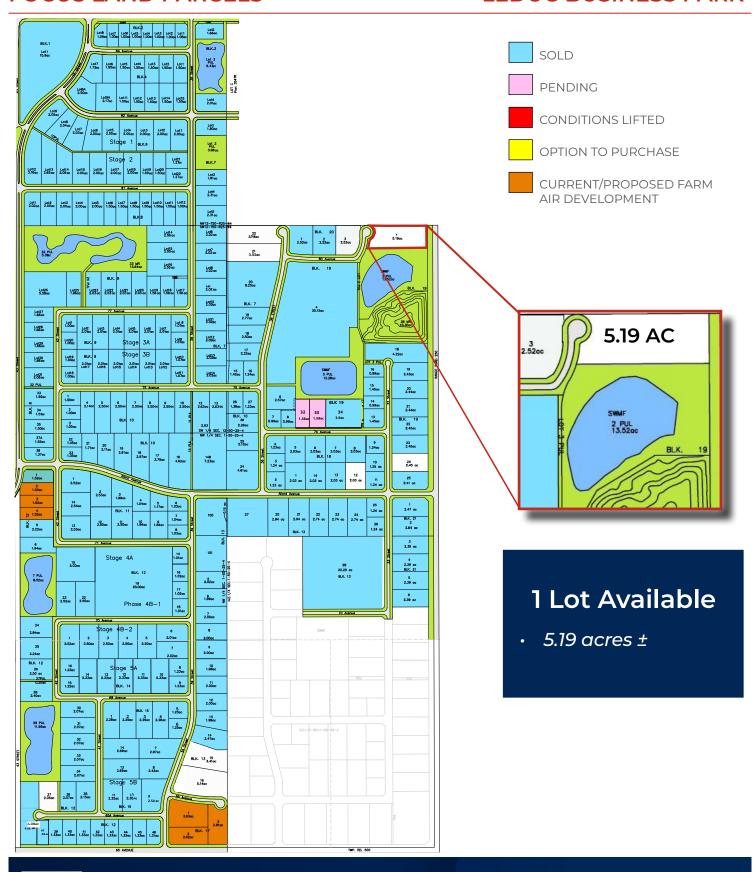

#### **FOCUS LAND PARCELS**

#### **LEDUC BUSINESS PARK**

**T** 780.955.7171 **F** 780.955.7764 #25, 1002 7 Street, Nisku, AB T9E 7P2

#### ADDITIONAL LOTS AVAILABLE

# INTERESTED IN PURCHASING LAND IN THE LEDUC BUSINESS PARK BUT THIS LOT DOESN'T QUITE FIT YOUR NEEDS? CHECK OUT THE ADDITIONAL LOTS AVAILABLE BELOW!

**T** 780.955.7171 **F** 780.955.7764 #25, 1002 7 Street, Nisku, AB T9E 7P2