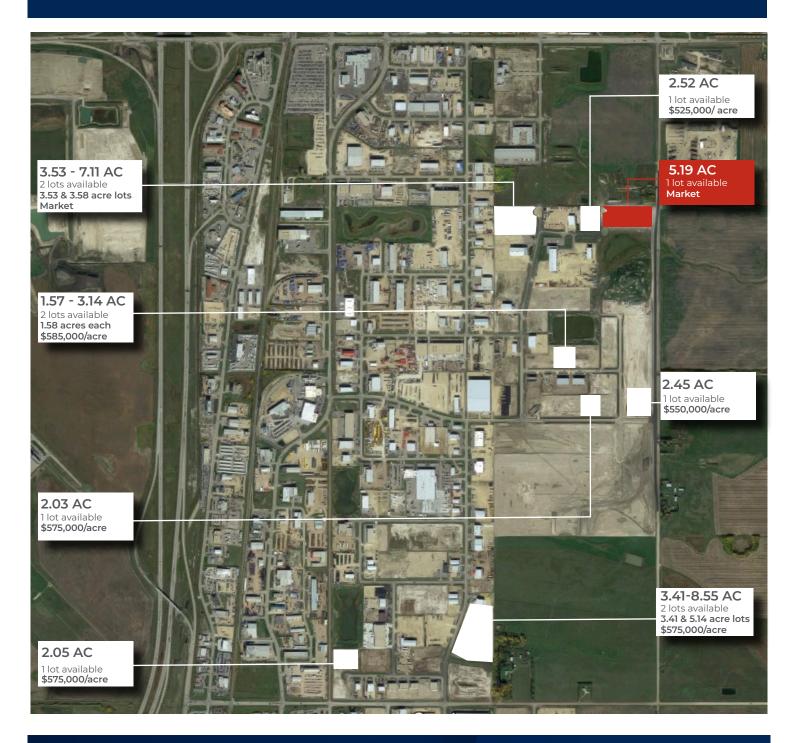

#### ADDITIONAL LOTS AVAILABLE

# INTERESTED IN PURCHASING LAND IN THE LEDUC BUSINESS PARK BUT THIS LOT DOESN'T QUITE FIT YOUR NEEDS? CHECK OUT THE ADDITIONAL LOTS AVAILABLE BELOW!

**T** 780.955.7171 **F** 780.955.7764 #25, 1002 7 Street, Nisku, AB T9E 7P2