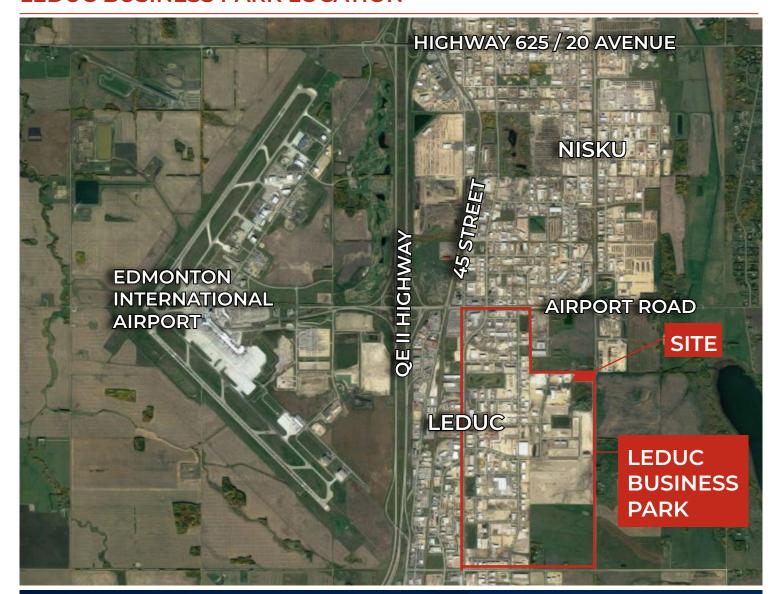

#### LEDUC BUSINESS PARK LOCATION

**T** 780.955.7171 **F** 780.955.7764 #25, 1002 7 Street, Nisku, AB T9E 7P2