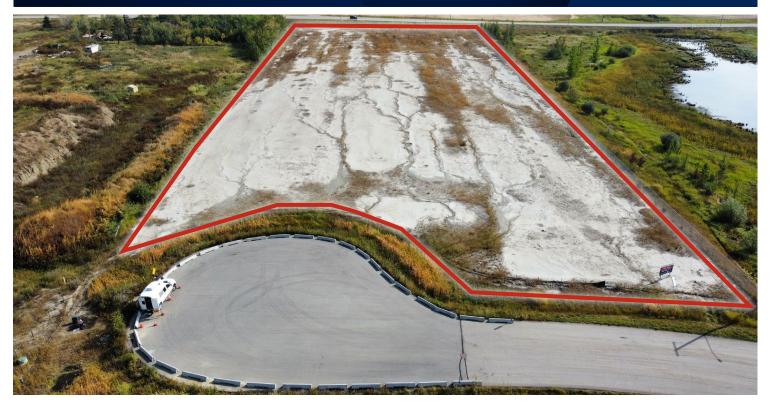

### INDUSTRIAL LOT IN LEDUC BUSINESS PARK

7903 34 Street, Leduc, AB

#### **HIGHLIGHTS**

- · Fully serviced industrial land
- 1 lot available 5.19 acres +/-
- · Ready for immediate development
- · Build to suit options available
- Lots are stripped and graded
- · Excellent geotechnical qualities
- Leduc Business Park has high development standards ensuring long term integrity
- · Access to the High Load Corridor
- · Easy access to the Edmonton International Airport

#### PROPERTY DETAILS

ZONING

M2 (Medium Industrial)

MUNICIPAL ADDRESS 7903 34 Street, Leduc, AB

**LEGAL ADDRESS** Plan: 132 3038; Block: 19;

Lot: 1

BUSINESS PARK Leduc Business Park

**SIZE** 5.19 acres +/-**SALE PRICE** \$500,000/acre