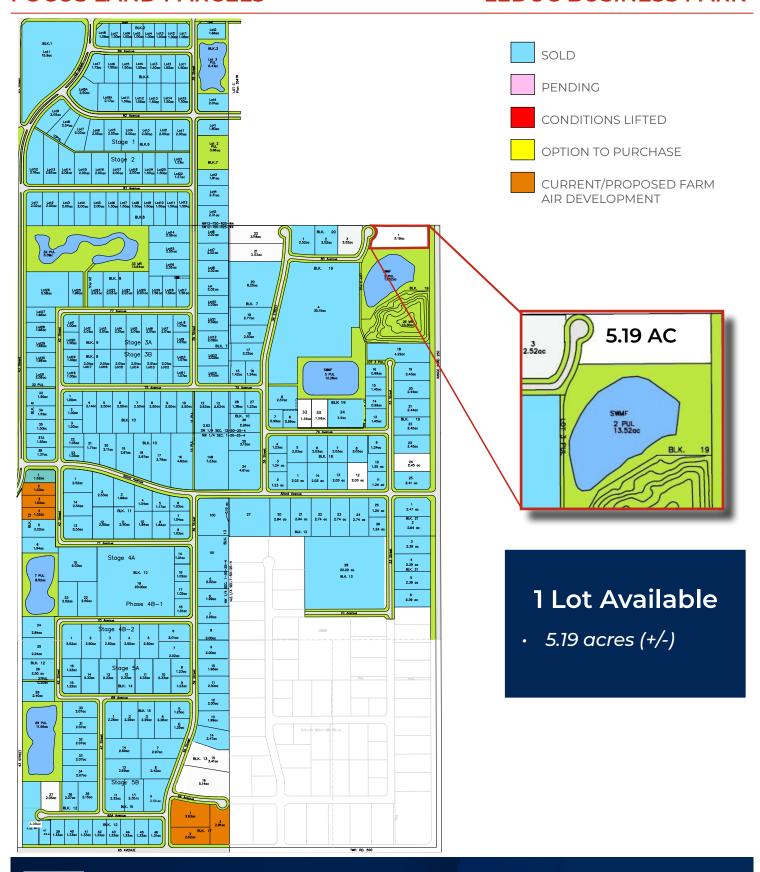

#### **FOCUS LAND PARCELS**

#### **LEDUC BUSINESS PARK**

**T** 780.955.7171 **F** 780.955.7764 #25, 1002 7 Street, Nisku, AB T9E 7P2

#### ADDITIONAL LOTS AVAILABLE

# INTERESTED IN PURCHASING LAND IN THE LEDUC BUSINESS PARK BUT THIS LOT DOESN'T QUITE FIT YOUR NEEDS? CHECK OUT THE ADDITIONAL LOTS AVAILABLE BELOW!

**T** 780.955.7171 **F** 780.955.7764 #25, 1002 7 Street, Nisku, AB T9E 7P2