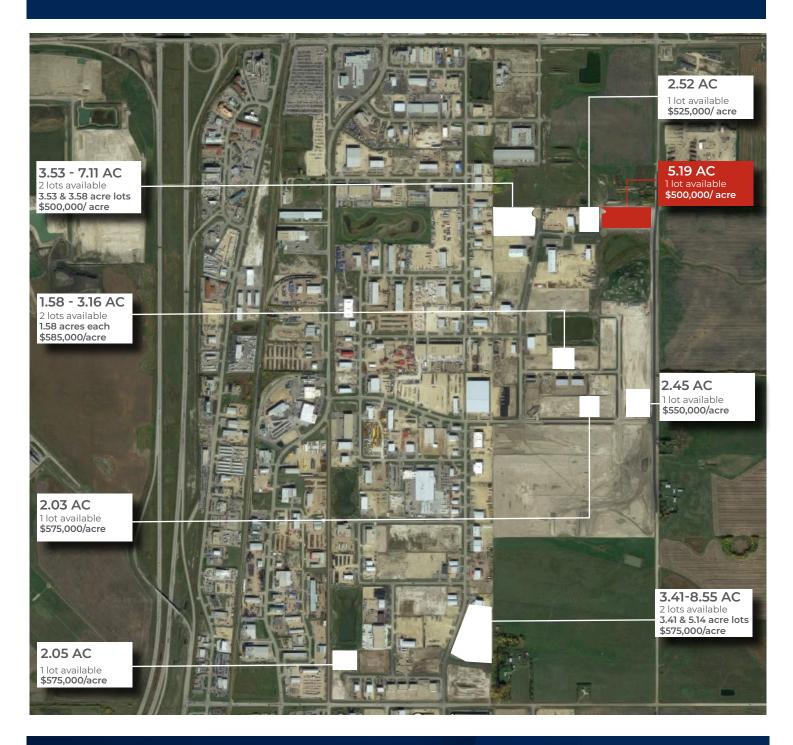

#### ADDITIONAL LOTS AVAILABLE

# INTERESTED IN PURCHASING LAND IN THE LEDUC BUSINESS PARK BUT THIS LOT DOESN'T QUITE FIT YOUR NEEDS? CHECK OUT THE ADDITIONAL LOTS AVAILABLE BELOW!

**T** 780.955.7171 **F** 780.955.7764 #25, 1002 7 Street, Nisku, AB T9E 7P2

#### PROPERTY DETAILS

ZONING

M2 (Medium Industrial)

MUNICIPAL ADDRESS 7903 34 Street, Leduc, AB

**LEGAL ADDRESS** Plan: 132 3038; Block: 19;

Lot: 1

BUSINESS PARK Leduc Business Park

**SIZE** 5.19 acres +/-**SALE PRICE** \$500,000/acre