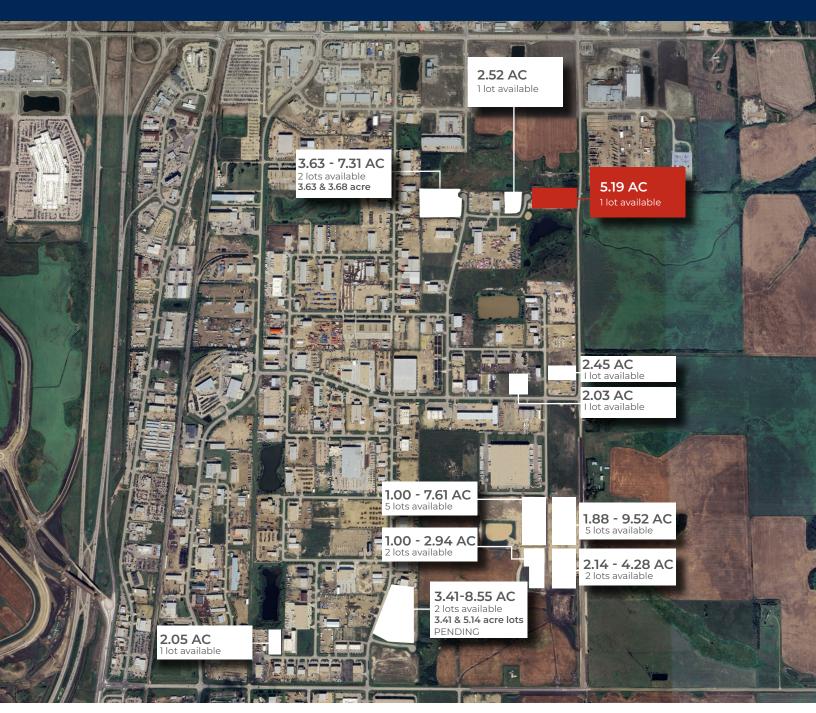

#### **ADDITIONAL LOTS AVAILABLE**

# INTERESTED IN PURCHASING LAND IN THE LEDUC BUSINESS PARK BUT THIS LOT DOESN'T QUITE FIT YOUR NEEDS? CHECK OUT THE ADDITIONAL LOTS AVAILABLE BELOW!

**T** 780.955.7171 **F** 780.955.7764 #25, 1002 7 Street, Nisku, AB T9E 7P2

#### ADDITIONAL LOTS AVAILABLE IN LEDUC

**T** 780.955.7171 **F** 780.955.7764 #25, 1002 7 Street, Nisku, AB T9E 7P2

- We've been in business since 1975
- We service the greater Edmonton area
- · Two offices Edmonton and Nisku
- Over 10 professional associates representing a diverse cross section of market expertise
- Commercial real estate only. We have tremendous experience with industrial, land, office and retail real estate
- We're in business for the long term our brand and reputation are paramount to us and we serve our clients accordingly