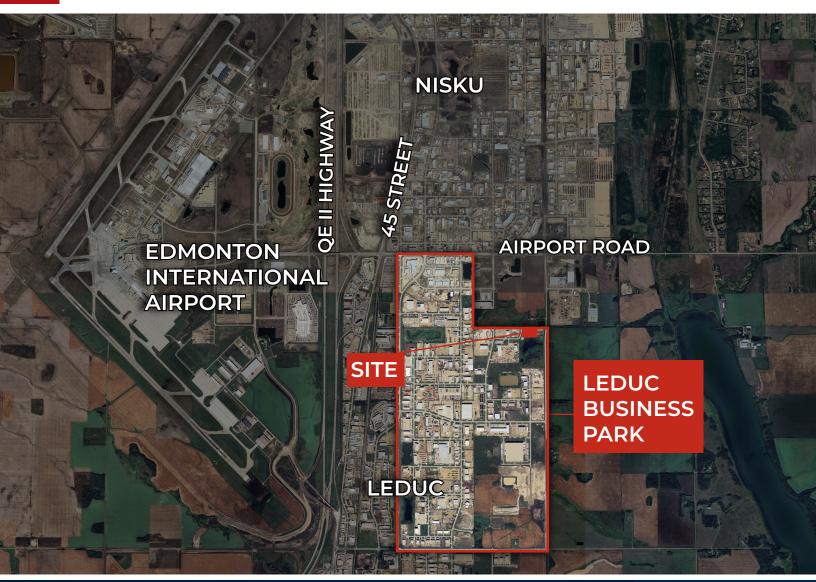

#### **LEDUC BUSINESS PARK LOCATION**

**T** 780.955.7171 **F** 780.955.7764 #25, 1002 7 Street, Nisku, AB T9E 7P2