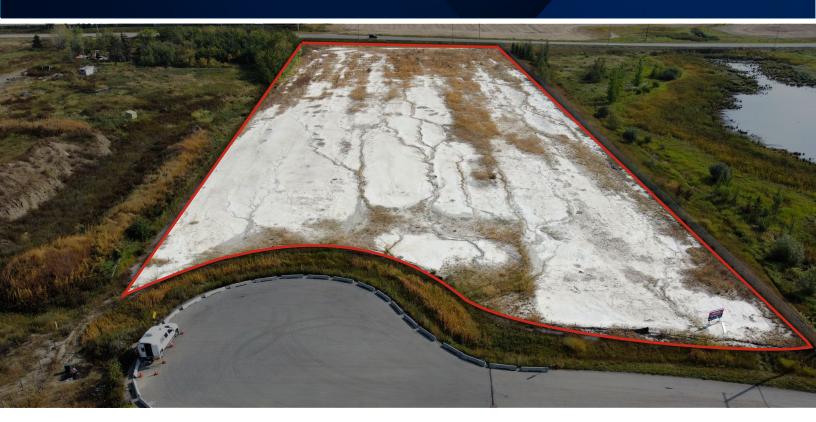

#### **HIGHLIGHTS**

- · Fully serviced industrial land
- 1 lot available 5.19 acres ±
- · Ready for immediate development
- · Build to suit options available
- · Lots are stripped and graded
- · Excellent geotechnical qualities
- Leduc Business Park has high development standards ensuring long term integrity
- · Access to the High Load Corridor
- · Easy access to the Edmonton International Airport

#### **PROPERTY DETAILS**

#### **INFORMATION VIDEO**

**ZONING** M2 (Medium Industrial) **MUNICIPAL ADDRESS** 7903 34 Street, Leduc, AB

**LEGAL ADDRESS** Plan: 132 3038; Block: 19;

Lot: 1

BUSINESS PARK Leduc Business Park

 SIZE
 5.19 acres ±

 SALE PRICE
 \$525,000.00

**SERVICES** Fully serviced, power,

water, gas and sewer to the

property line