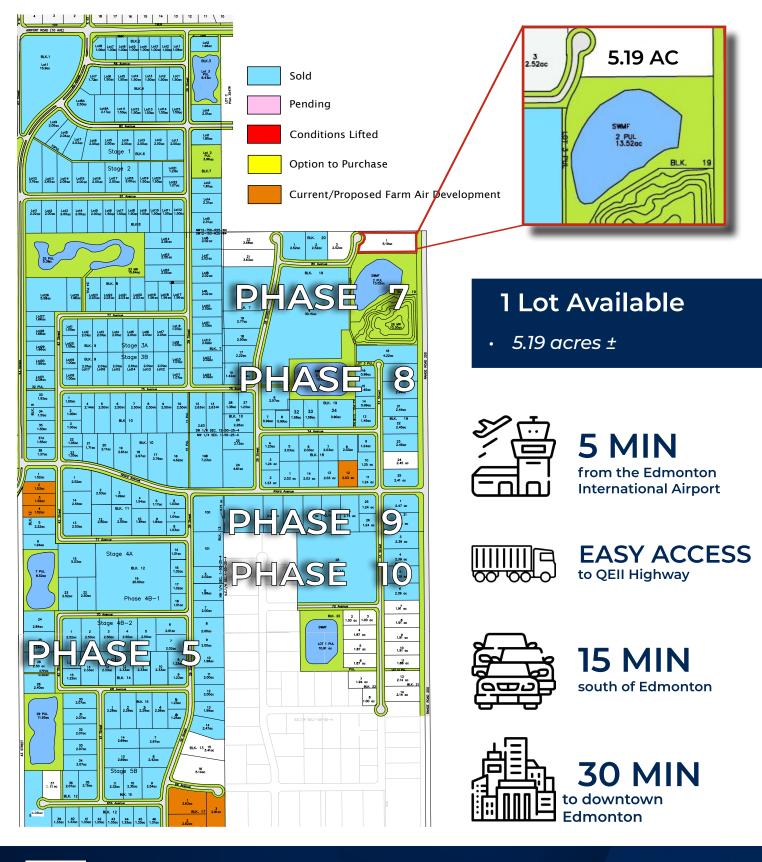

#### FOCUS LAND PARCELS | LEDUC BUSINESS PARK

**T** 780.955.7171 **F** 780.955.7764 #25, 1002 7 Street, Nisku, AB T9E 7P2

#### **LEDUC BUSINESS PARK LOCATION**

**T** 780.955.7171 **F** 780.955.7764 #25, 1002 7 Street, Nisku, AB T9E 7P2

#### **ADDITIONAL LOTS AVAILABLE**

# INTERESTED IN PURCHASING LAND IN THE LEDUC BUSINESS PARK BUT THIS LOT DOESN'T QUITE FIT YOUR NEEDS? CHECK OUT THE ADDITIONAL LOTS AVAILABLE BELOW!

**T** 780.955.7171 **F** 780.955.7764 #25, 1002 7 Street, Nisku, AB T9E 7P2

#### ADDITIONAL LOTS AVAILABLE IN LEDUC

**T** 780.955.7171 **F** 780.955.7764 #25, 1002 7 Street, Nisku, AB T9E 7P2

- We've been in business since 1975
- We service the greater Edmonton area
- · Two offices Edmonton and Nisku
- Over 10 professional associates representing a diverse cross section of market expertise
- Commercial real estate only. We have tremendous experience with industrial, land, office and retail real estate
- We're in business for the long term our brand and reputation are paramount to us and we serve our clients accordingly