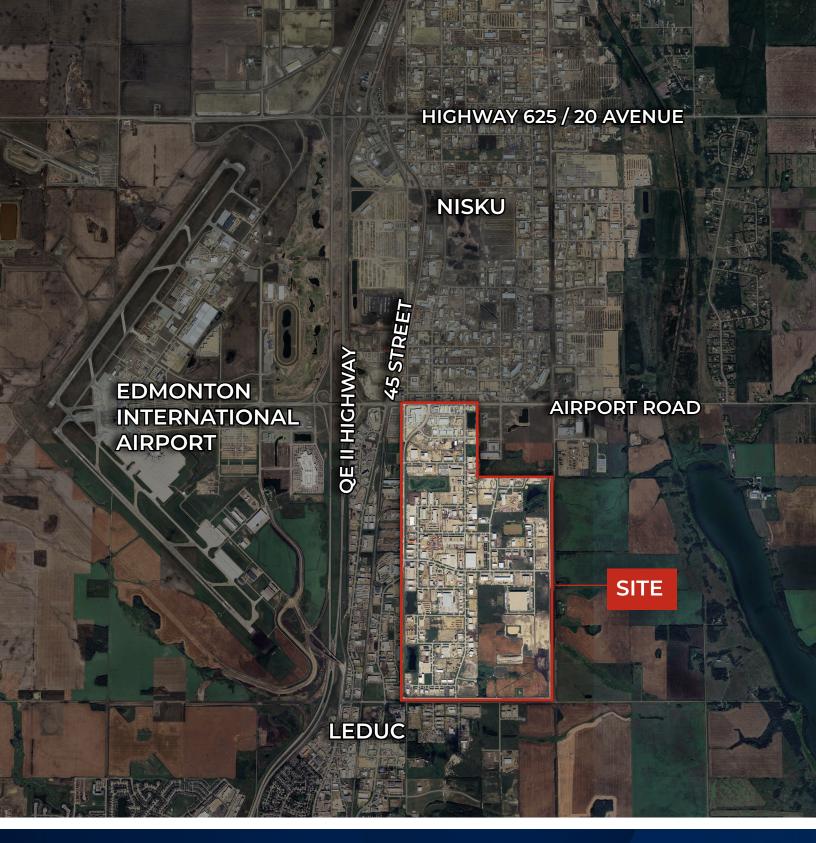

#### LEDUC BUSINESS PARK LOCATION

T 780.955.7171 F 780.955.7764 #25, 1002 7 Street, Nisku, AB T9E 7P2

royalparkrealty.com