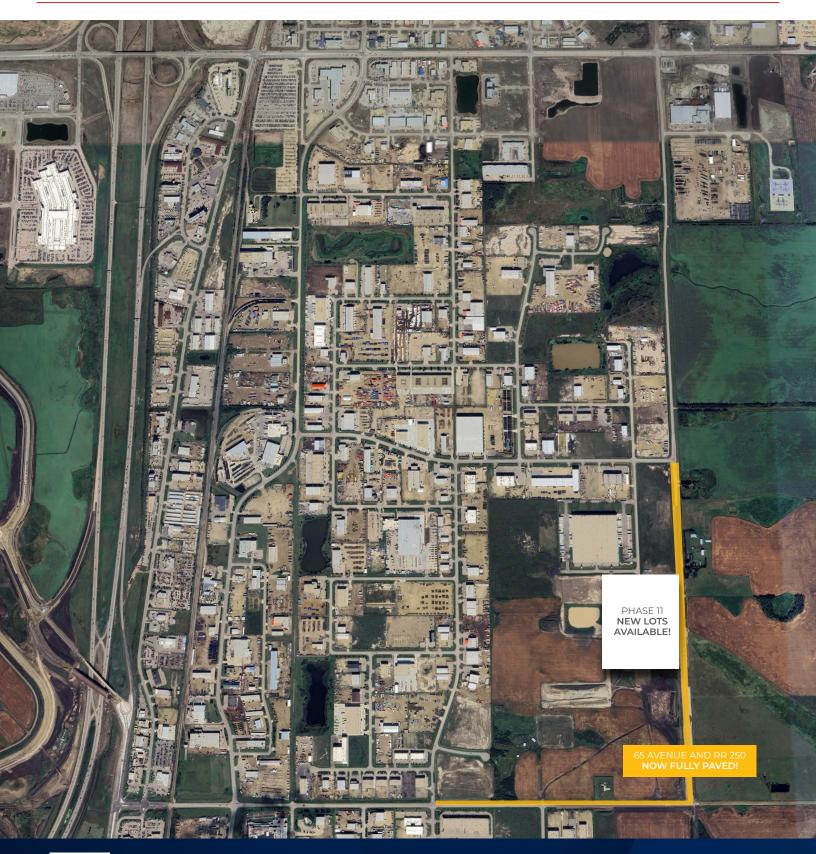

#### OVERVIEW - PHASES 5, 7, 8, 9, 10 & 11 LEDUC BUSINESS PARK

T 780.955.7171 F 780.955.7764 #25, 1002 7 Street, Nisku, AB T9E 7P2

royalparkrealty.com

#### **INTRODUCING PHASE 11 LEDUC BUSINESS PARK**

LOT 2 BLOCK 22 (1.0 ACRE) \$620,000/ACRE 25 . 2.47 ac LOT 3 BLOCK 22 (1.0 ACRE) \$625,000/ACRE 1.24 27 20 2.94 ac 21 2.94 a 22 2.74 ac 23 2.74 ac 24 2.74 ac BLK. 21 26 LOT 4 BLOCK 22 (1.87 ACRES) \$600,000/ACRE 2.64 ac 1.24 a BLK. 13 LOT 5 BLOCK 22 (1.87 ACRES) \$600,000/ACRE 3 2.39 ac LOT 6 BLOCK 22 (1.87 ACRES) \$600,000/ACRE 2.39 ac BLK. 21 LOT 7 BLOCK 22 (1.94 ACRES) \$600,000/ACRE 28 22.20 ad BLK 13 5 2.39 ac LOT 8 BLOCK 22 (1.0 ACRE) \$620,000/ACRE 6 2.39 ac LOT 7 BLOCK 21 (1.91 ACRES) \$595,000/ACRE 70 Avenue 1.97 ac \$595,000/ACRE 2 1.00 ac 3 1.00 ac LOT 8 BLOCK 21 (1.91 ACRES) 1.91 ac \$595,000/ACRE LOT 9 BLOCK 21 (1.91 ACRES) 1.87 ac 9 1.91 ac LOT 1 PUL LOT 10 BLOCK 21 (1.91 ACRES) \$595,000/ACRE 5 1.87 ac 10.91 a 10 1.91 ac LOT 11 BLOCK 21 (1.91 ACRES) \$595,000/ACRE 1.87<sup>6</sup> ac 11 1.88 ac LOT 13 BLOCK 21 (2.14 ACRES) \$590,000/ACRE 13 2.14 ac 7 1.94 ac LOT 14 BLOCK 21 (2.14 ACRES) \$590,000/ACRE ROAD 250 2.14 ac 8 1.00 ac Available Lot Sold S.E.1/4 SEC.1-50-25-4 Pending **Conditions Lifted** Option to Purchase