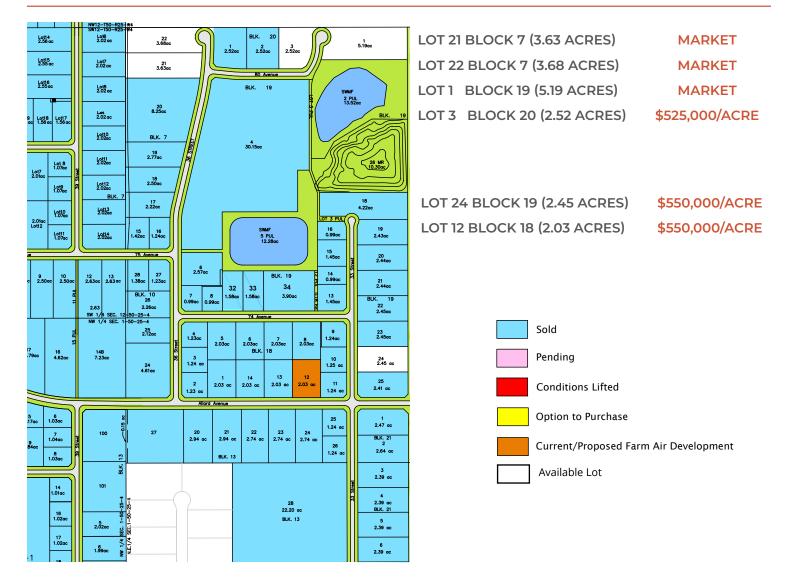

#### ADDITIONAL LOTS AVAILABLE IN LEDUC

T 780.955.7171 F 780.955.7764 #25, 1002 7 Street, Nisku, AB T9E 7P2

royalparkrealty.com