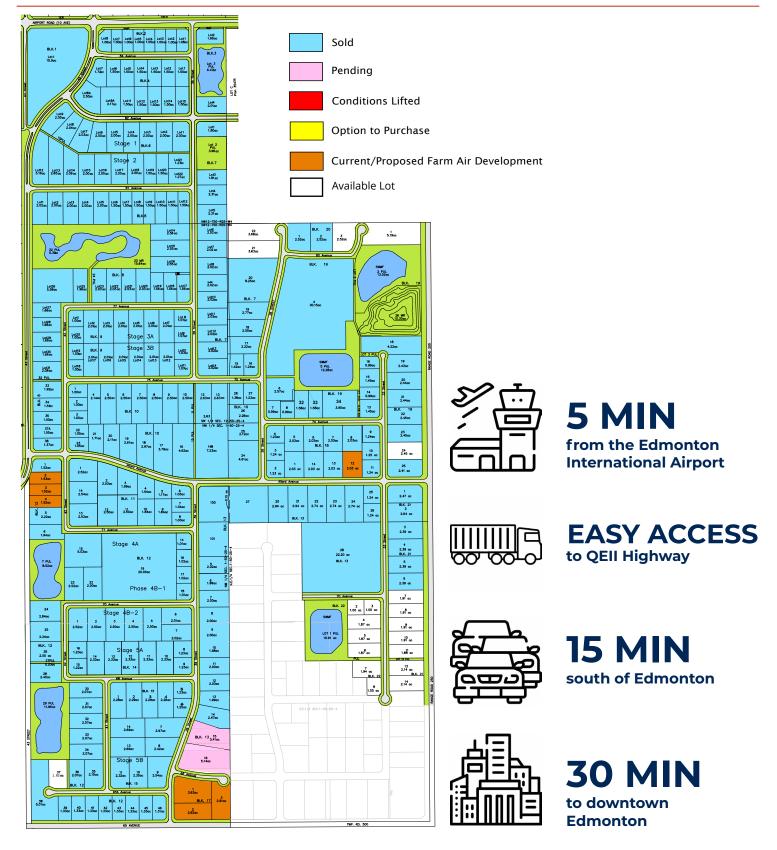

#### OVERVIEW - PHASES 5, 7, 8, 9, 10 & 11 LEDUC BUSINESS PARK

T 780.955.7171 F 780.955.7764 #25, 1002 7 Street, Nisku, AB T9E 7P2

royalparkrealty.com