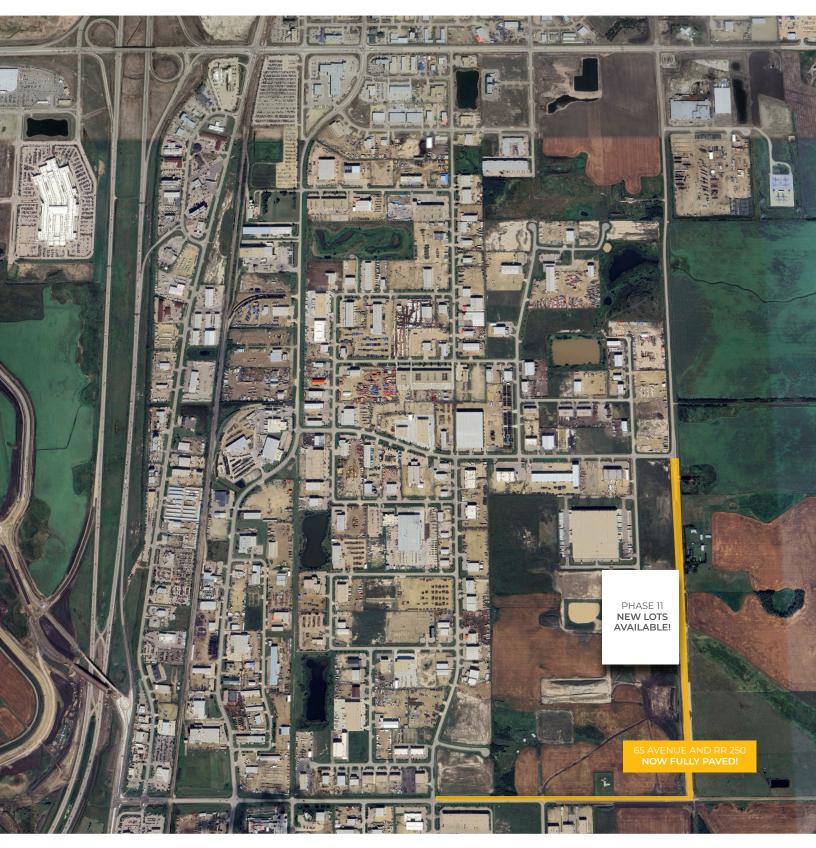

# Overview | Additional Lots Available in Leduc

**T** 780.955.7171 **F** 780.955.7764 #25, 1002 7 Street, Nisku, AB T9E 7P2

- We've been in business since 1975
- · We service the greater Edmonton area
- · Two offices Edmonton and Nisku
- Over 10 professional associates representing a diverse cross section of market expertise
- Commercial real estate only. We have tremendous experience with industrial, land, office and retail real estate
- We're in business for the long term our brand and reputation are paramount to us and we serve our clients accordingly