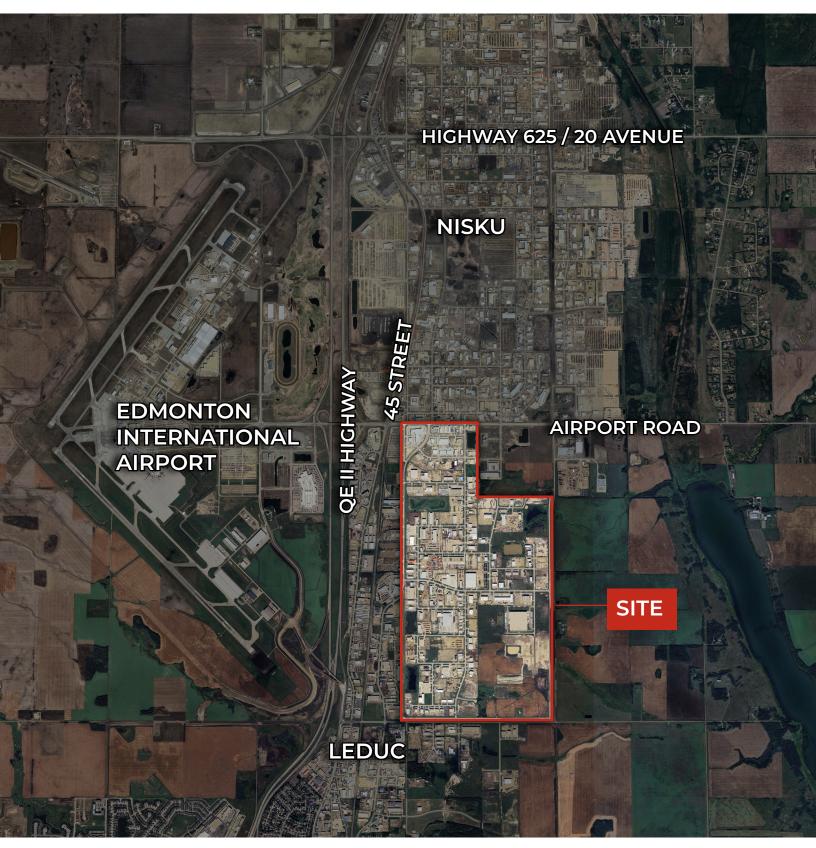

## Overview | Leduc Business Park Location

**T** 780.955.7171 **F** 780.955.7764 #25, 1002 7 Street, Nisku, AB T9E 7P2