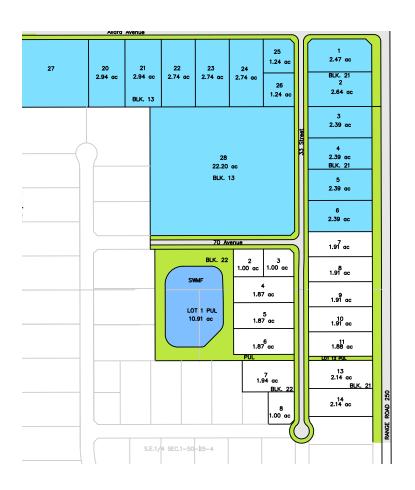

#### Overview | Introducing Phase 11, Leduc Business Park

LOT 2 BLOCK 22 (1.0 ACRE) \$620,000/ACRE LOT 3 BLOCK 22 (1.0 ACRE) \$625,000/ACRE LOT 4 BLOCK 22 (1.87 ACRES) \$600,000/ACRE LOT 5 BLOCK 22 (1.87 ACRES) \$600,000/ACRE LOT 6 BLOCK 22 (1.87 ACRES) \$600,000/ACRE LOT 7 BLOCK 22 (1.94 ACRES) \$600,000/ACRE LOT 8 BLOCK 22 (1.0 ACRE) \$620,000/ACRE LOT 7 BLOCK 21 (1.91 ACRES) \$595,000/ACRE \$595,000/ACRE LOT 8 BLOCK 21 (1.91 ACRES) LOT 9 BLOCK 21 (1.91 ACRES) \$595,000/ACRE LOT 10 BLOCK 21 (1.91 ACRES) \$595,000/ACRE \$595,000/ACRE LOT 11 BLOCK 21 (1.91 ACRES) LOT 13 BLOCK 21 (2.14 ACRES) \$590,000/ACRE LOT 14 BLOCK 21 (2.14 ACRES) \$590,000/ACRE Sold Available Lot Pending Conditions Lifted

Option to Purchase

**T** 780.955.7171 **F** 780.955.7764 #25, 1002 7 Street, Nisku, AB T9E 7P2