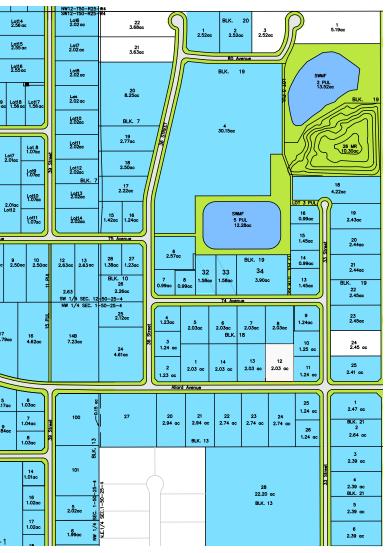

## Overview | Phases 5, 7, 8, 9, 10 & 11 Leduc Business Park

**T** 780.955.7171 **F** 780.955.7764 #25, 1002 7 Street, Nisku, AB T9E 7P2

### Overview | Phases 7, 8 & 9 Availability, Leduc Business Park

LOT 21 BLOCK 7 (3.63 ACRES) \$500,000/ACRE
LOT 22 BLOCK 7 (3.68 ACRES) \$500,000/ACRE
LOT 1 BLOCK 19 (5.19 ACRES) \$525,000/ACRE
LOT 3 BLOCK 20 (2.52 ACRES) \$525,000/ACRE

LOT 24 BLOCK 19 (2.45 ACRES) \$550,000/ACRE
LOT 12 BLOCK 18 (2.03 ACRES) \$575,000/ACRE

**T** 780.955.7171 **F** 780.955.7764 #25, 1002 7 Street, Nisku, AB T9E 7P2

## Overview | Phase 5 Availabilty, Leduc Business Park

LOT 15 BLOCK 13 (3.41 ACRES) \$575,000/ACRE
LOT 16 BLOCK 13 (5.14 ACRES) \$575,000/ACRE
LOT 37 BLOCK 12 (1.82 ACRES) \$575,000/ACRE

LOT 17 BLOCK 1 (3.63 ACRES) \$640,000/ACRE
LOT 17 BLOCK 2 (2.62 ACRES) \$640,000/ACRE
LOT 17 BLOCK 3 (2.91 ACRES) \$640,000/ACRE