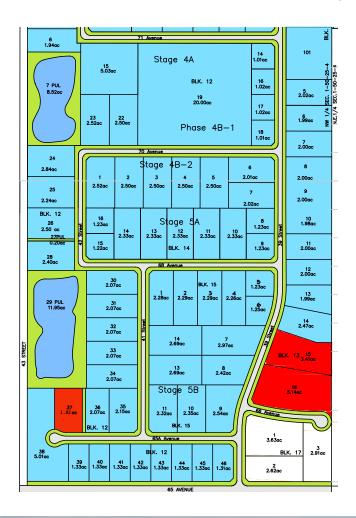

#### Overview | Introducing Phase 11, Leduc Business Park

LOT 2 BLOCK 22 (1.0 ACRE) \$620,000/ACRE LOT 3 BLOCK 22 (1.0 ACRE) \$625,000/ACRE LOT 4 BLOCK 22 (1.87 ACRES) \$600,000/ACRE LOT 5 BLOCK 22 (1.87 ACRES) \$600,000/ACRE LOT 6 BLOCK 22 (1.87 ACRES) \$600,000/ACRE LOT 7 BLOCK 22 (1.94 ACRES) \$600,000/ACRE LOT 8 BLOCK 22 (1.0 ACRE) \$620,000/ACRE LOT 7 BLOCK 21 (1.91 ACRES) \$595,000/ACRE \$595,000/ACRE LOT 8 BLOCK 21 (1.91 ACRES) LOT 9 BLOCK 21 (1.91 ACRES) \$595,000/ACRE LOT 10 BLOCK 21 (1.91 ACRES) \$595,000/ACRE \$595,000/ACRE LOT 11 BLOCK 21 (1.91 ACRES) LOT 13 BLOCK 21 (2.14 ACRES) \$590,000/ACRE LOT 14 BLOCK 21 (2.14 ACRES) \$590,000/ACRE Sold Available Lot Pending Conditions Lifted

Option to Purchase

**T** 780.955.7171 **F** 780.955.7764 #25, 1002 7 Street, Nisku, AB T9E 7P2