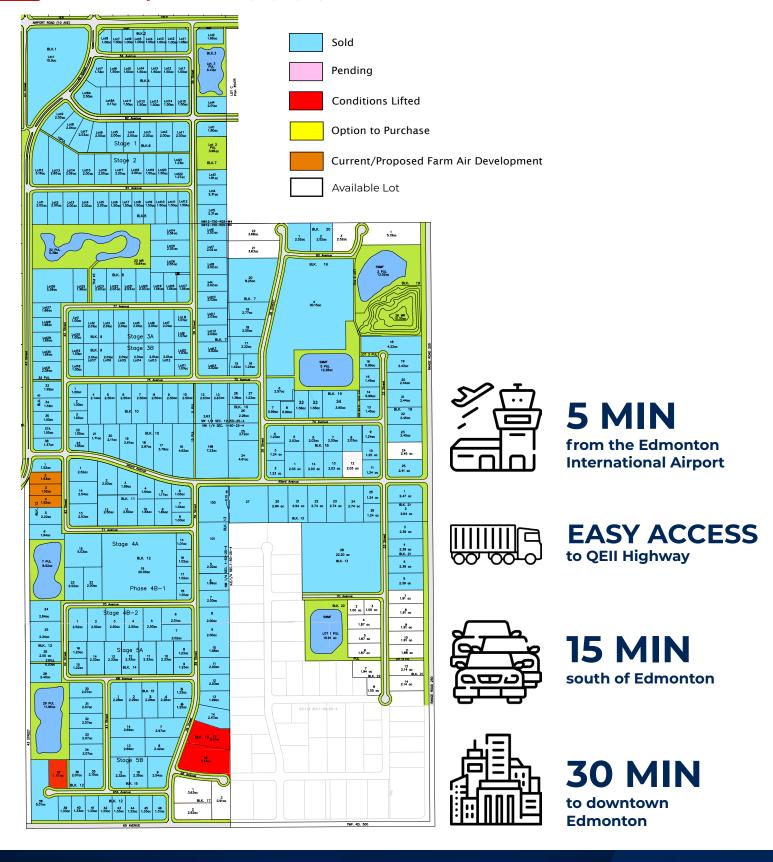

## Overview | Phases 5, 7, 8, 9, 10 & 11 Leduc Business Park

**T** 780.955.7171 **F** 780.955.7764 #25, 1002 7 Street, Nisku, AB T9E 7P2

## Overview | Leduc Business Park Location

**T** 780.955.7171 **F** 780.955.7764 #25, 1002 7 Street, Nisku, AB T9E 7P2