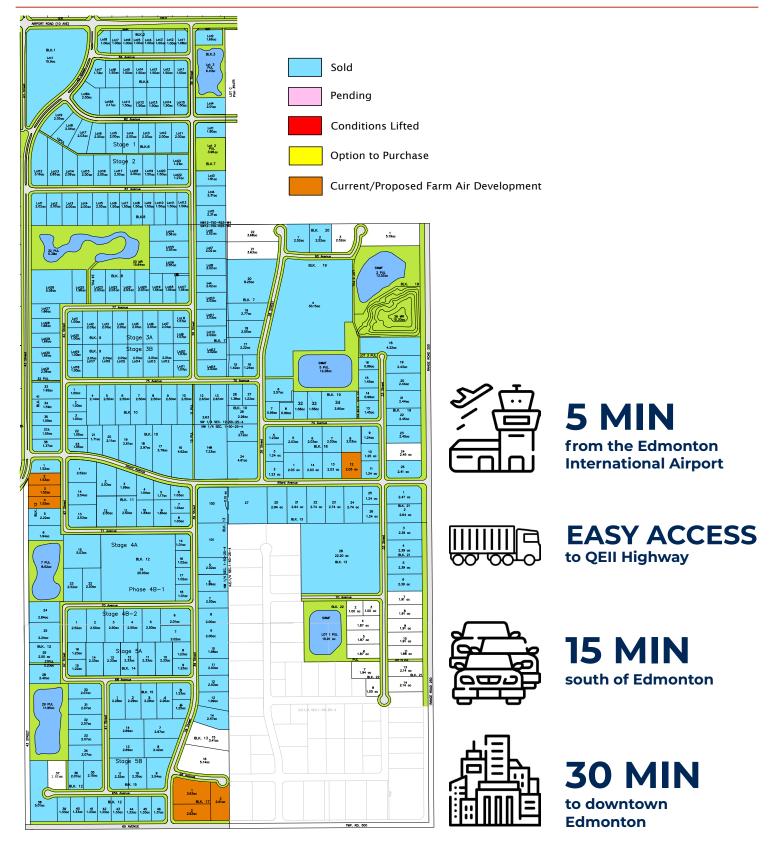

#### OVERVIEW - PHASES 5, 7, 8, 9, 10 & 11 LEDUC BUSINESS PARK

T 780.955.7171 F 780.955.7764 #25, 1002 7 Street, Nisku, AB T9E 7P2

royalparkrealty.com

#### **INTRODUCING PHASE 11 LEDUC BUSINESS PARK**

T 780.955.7171 F 780.955.7764 #25, 1002 7 Street, Nisku, AB T9E 7P2

royalparkrealty.com

#### LEDUC BUSINESS PARK LOCATION

T 780.955.7171 F 780.955.7764 #25, 1002 7 Street, Nisku, AB T9E 7P2

royalparkrealty.com