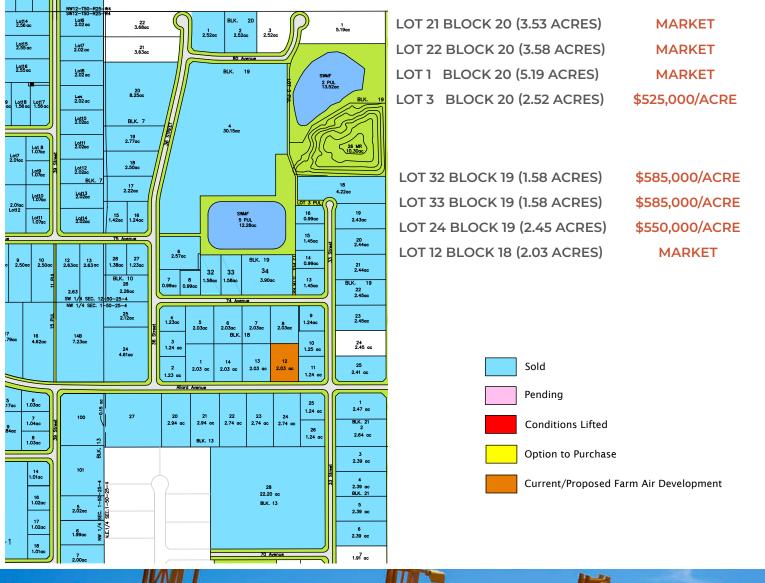

#### PHASES 7, 8 & 9 AVAILABILITY

T 780.955.7171 F 780.955.7764 #25, 1002 7 Street, Nisku, AB T9E 7P2

royalparkrealty.com

#### PHASE 5 AVAILABILITY

LOT 15 BLOCK 13 (3.41 ACRES) \$575,000/ACRE LOT 16 BLOCK 13 (5.14 ACRES) \$575,000/ACRE LOT 37 BLOCK 12 (2.05 ACRES) \$575,000/ACRE