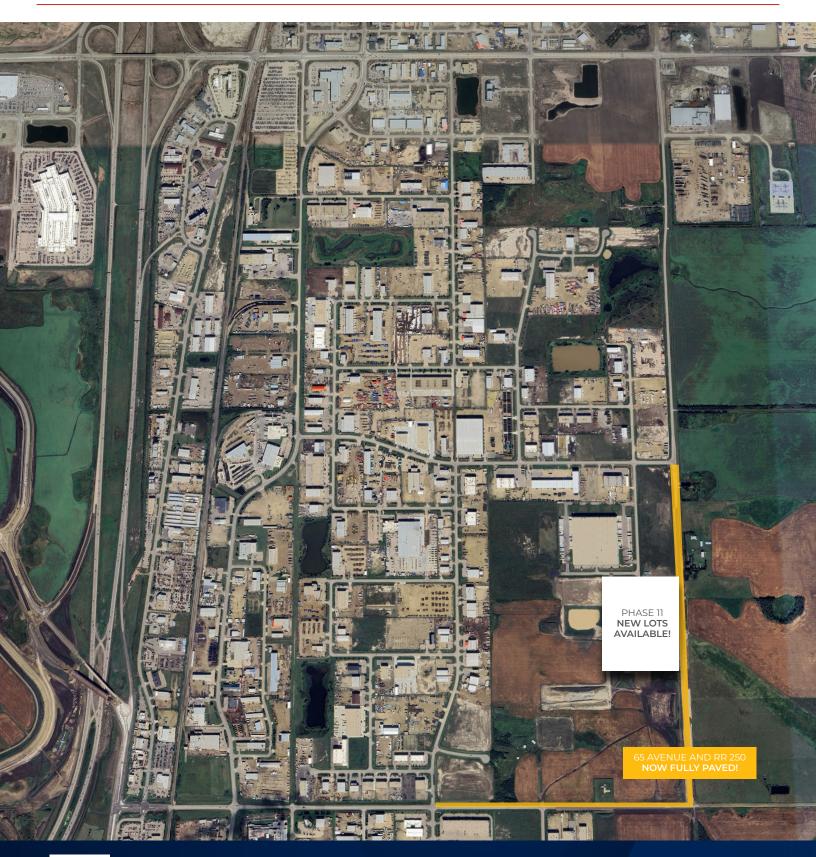

#### **INTRODUCING PHASE 11 LEDUC BUSINESS PARK**

T 780.955.7171 F 780.955.7764 #25, 1002 7 Street, Nisku, AB T9E 7P2

royalparkrealty.com

#### ADDITIONAL LOTS AVAILABLE IN LEDUC

T 780.955.7171 F 780.955.7764 #25, 1002 7 Street, Nisku, AB T9E 7P2

royalparkrealty.com