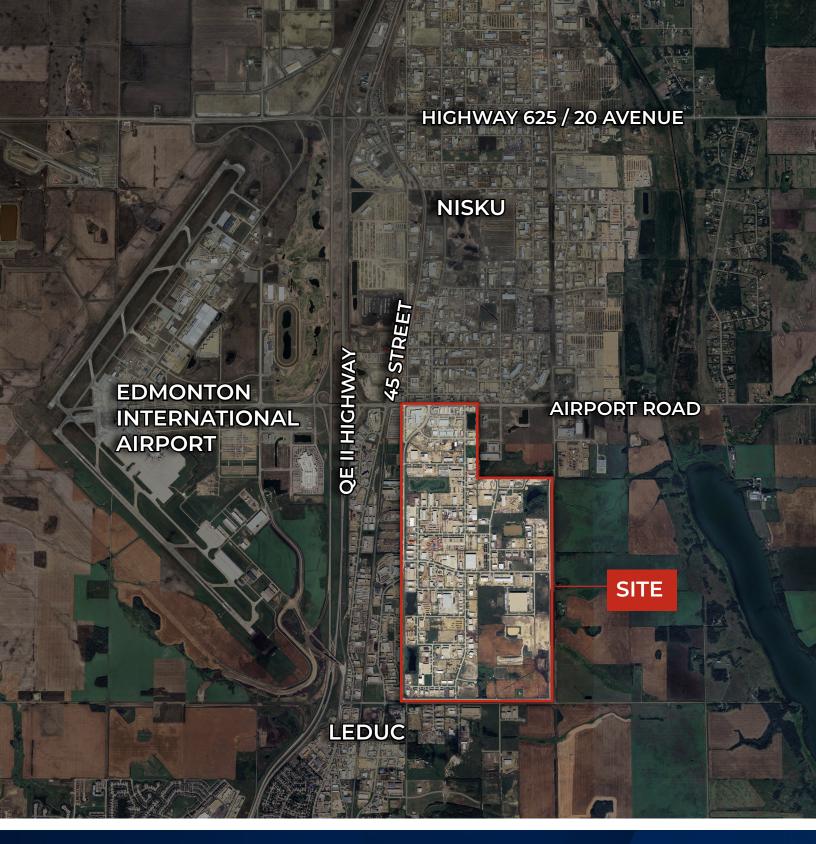

#### LEDUC BUSINESS PARK LOCATION

T 780.955.7171 F 780.955.7764 #25, 1002 7 Street, Nisku, AB T9E 7P2

royalparkrealty.com