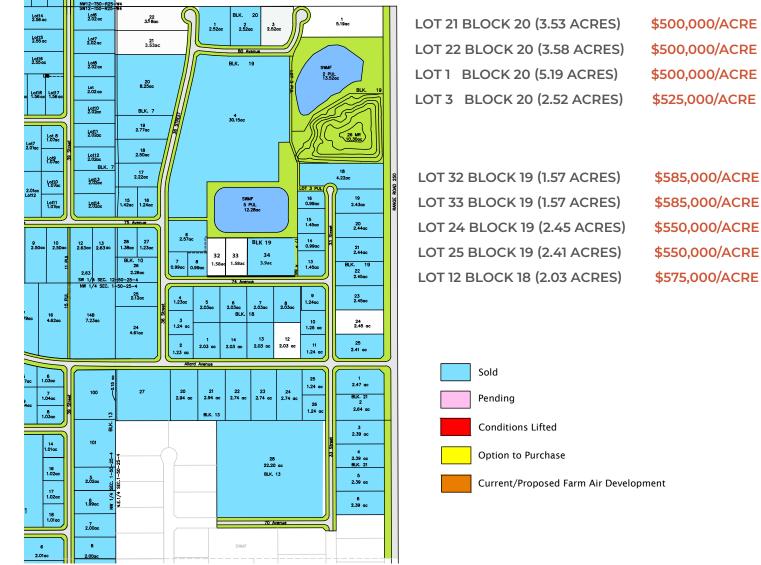

#### PHASES 7, 8, 9 & 10 AVAILABILITY

 $\Pr_{R \in A L T Y^{\mathsf{T}}}$ 

T 780.955.7171 F 780.955.7764 #25, 1002 7 Street, Nisku, AB T9E 7P2

royalparkrealty.com

### PHASE 5 AVAILABILITY