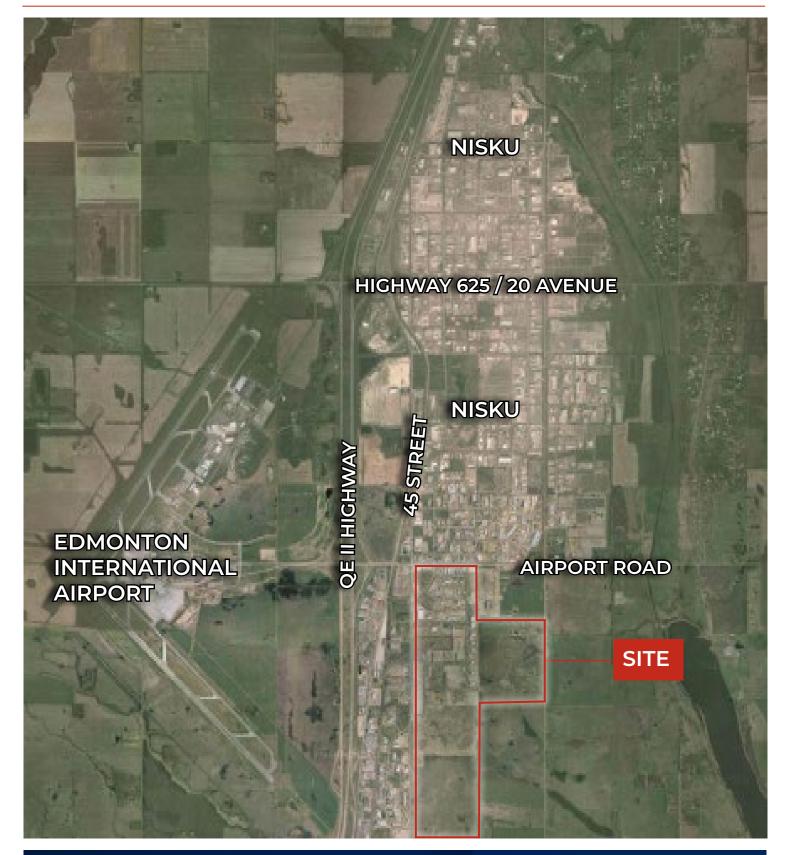

### LEDUC BUSINESS PARK LOCATION

T 780.955.7171 F 780.955.7764 #25, 1002 7 Street, Nisku, AB T9E 7P2

royalparkrealty.com