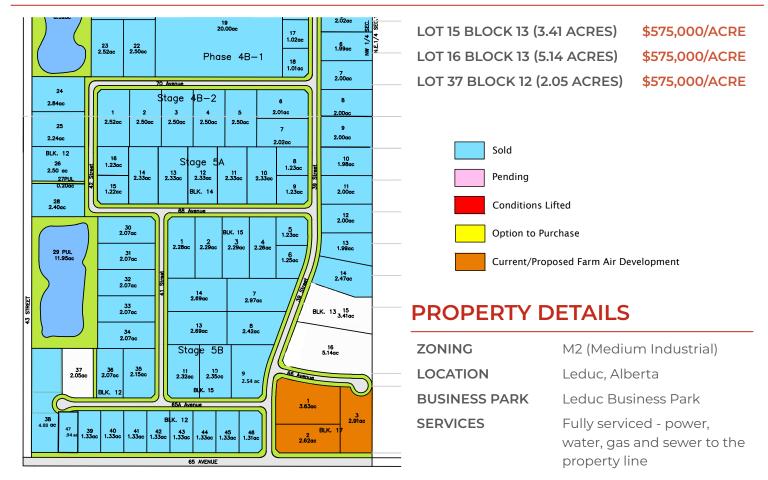

om

#### **OVERVIEW - PHASES 5, 7, 8, 9 & 10 LEDUC BUSINESS PARK**



**ROYAL PARK** 

 $REALTY^{TM}$ 

Rp

# HIGHLIGHTS

- · Fully serviced industrial land
- Ready for immediate development
- Lots are stripped and graded
- Excellent geotechnical qualities
- Leduc Business Park has high development standards ensuring long term integrity
- Access to the High Load
  Corridor
- Easy access to the Edmonton International Airport
- Build to suit opportunities
  10,000 1,000,000 sq ft
- Custom lot sizes available

T 780.955.7171 F 780.955.7764 #25, 1002 7 Street, Nisku, AB T9E 7P2

royalparkrealty.com

#### PHASES 7, 8, 9 & 10 AVAILABILITY





 $\Pr_{R \in A L T Y^{\mathsf{T}}}$ 

T 780.955.7171 F 780.955.7764 #25, 1002 7 Street, Nisku, AB T9E 7P2

royalparkrealty.com

### PHASE 5 AVAILABILITY



#### 65th AVENUE INTERCHANGE VIRTUAL FLY THROUGH

**ROYAL PARK** 

 $R E A L T Y^{TM}$ 

Rp



T 780.955.7171 F 780.955.7764 #25, 1002 7 Street, Nisku, AB T9E 7P2

royalparkrealty.com

### LEDUC BUSINESS PARK LOCATION





T 780.955.7171 F 780.955.7764 #25, 1002 7 Street, Nisku, AB T9E 7P2

royalparkrealty.com

# Rp

- We've been in business since 1975
- We service the greater Edmonton area
- Two offices Edmonton and Nisku
- Over 10 professional associates representing a diverse cross section of market expertise
- Commercial real estate only. We have tremendous experience with industrial, land, office and retail real estate
- We're in business for the long term our brand and reputation are paramount to us and we serve our clients accordingly

#### **BERT GAUDET** Director, Associate Brok