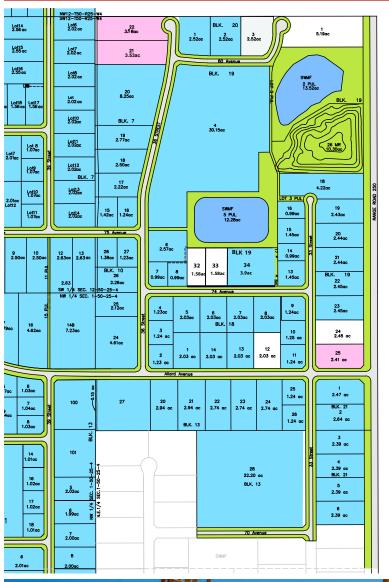

## **OVERVIEW - PHASES 5, 7, 8, 9 & 10 LEDUC BUSINESS PARK**

## PHASES 7, 8, 9 & 10 AVAILABILITY

LOT 21 BLOCK 20 (3.53 ACRES) \$475,000/ACRE
LOT 22 BLOCK 20 (3.58 ACRES) \$475,000/ACRE
LOT 1 BLOCK 20 (5.19 ACRES) \$475,000/ACRE
LOT 3 BLOCK 20 (2.52 ACRES) \$525,000/ACRE

LOT 32 BLOCK 19 (1.58 ACRES) \$585,000/ACRE
LOT 33 BLOCK 19 (1.58 ACRES) \$585,000/ACRE
LOT 24 BLOCK 19 (2.45 ACRES) \$525,000/ACRE
LOT 25 BLOCK 19 (2.41 ACRES) \$550,000/ACRE
LOT 12 BLOCK 18 (2.03 ACRES) \$575,000/ACRE