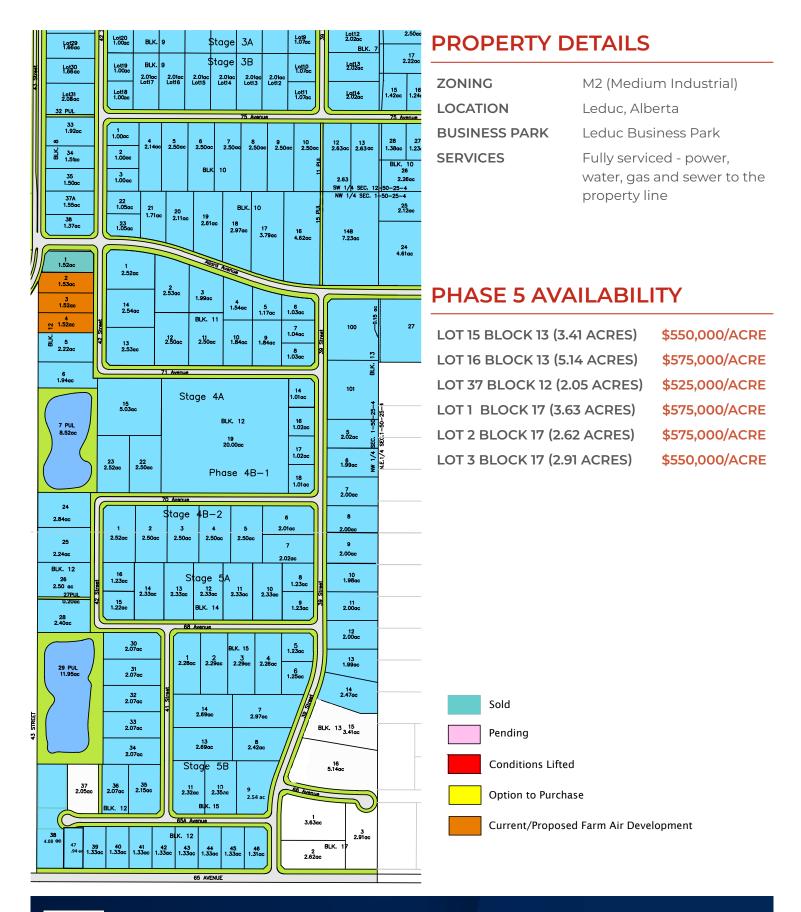

## **OVERVIEW - PHASES 5, 7, 8, 9 & 10 LEDUC BUSINESS PARK**

## PHASES 7, 8, 9 & 10 AVAILABILITY

LOT 21 BLOCK 20 (3.53 ACRES) \$475,000/ACRE
LOT 22 BLOCK 20 (3.58 ACRES) \$475,000/ACRE
LOT 1 BLOCK 20 (5.19 ACRES) \$475,000/ACRE
LOT 3 BLOCK 20 (2.52 ACRES) \$525,000/ACRE

LOT 32 BLOCK 19 (1.58 ACRES) \$585,000/ACRE
LOT 33 BLOCK 19 (1.58 ACRES) \$585,000/ACRE
LOT 24 BLOCK 19 (2.45 ACRES) \$525,000/ACRE
LOT 25 BLOCK 19 (2.41 ACRES) \$550,000/ACRE
LOT 12 BLOCK 18 (2.03 ACRES) \$575,000/ACRE