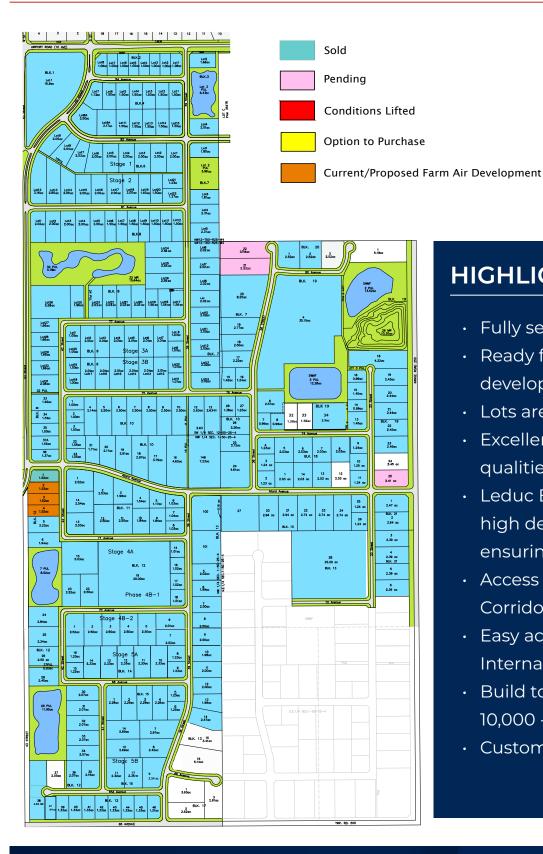

## **HIGHLIGHTS**

- · Fully serviced industrial land
- · Ready for immediate development
- · Lots are stripped and graded
- · Excellent geotechnical qualities
- Leduc Business Park has high development standards ensuring long term integrity
- · Access to the High Load Corridor
- Easy access to the Edmonton International Airport
- · Build to suit opportunities 10,000 - 1,000,000 sq ft
- · Custom lot sizes available

## PHASES 7, 8, 9 & 10 AVAILABILITY

LOT 21 BLOCK 20 (3.53 ACRES) \$475,000/ACRE
LOT 22 BLOCK 20 (3.58 ACRES) \$475,000/ACRE
LOT 1 BLOCK 20 (5.19 ACRES) \$475,000/ACRE
LOT 3 BLOCK 20 (2.52 ACRES) \$525,000/ACRE

LOT 32 BLOCK 19 (1.58 ACRES) \$585,000/ACRE
LOT 33 BLOCK 19 (1.58 ACRES) \$585,000/ACRE
LOT 24 BLOCK 19 (2.45 ACRES) \$525,000/ACRE
LOT 25 BLOCK 19 (2.41 ACRES) \$550,000/ACRE
LOT 12 BLOCK 18 (2.03 ACRES) \$575,000/ACRE