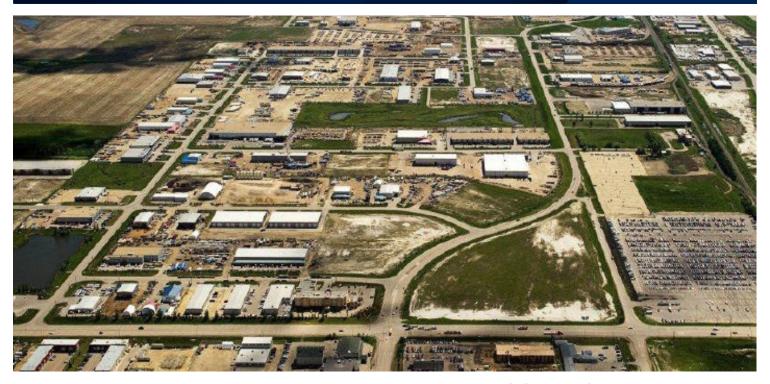

# **FOR SALE**

## INDUSTRIAL LOTS IN PHASE 5, 7, 8, 9 & 10 LEDUC BUSINESS PARK

68 Avenue & 41 Street, Leduc, AB



#### LEDUC BUSINESS PARK INFORMATIONAL VIDEO



## **CONTACT**

#### **BERT GAUDET**

Director, Associate Broker T 780.955.7171 C 780.984.8302 bert@royalparkrealty.com

#### **KELLY GIBBON**

Director, Associate T 780.955-7171 C 780.700.1424 kelly@royalparkrealty.com



## **OVERVIEW - PHASES 5, 7, 8, 9 & 10 LEDUC BUSINESS PARK**



## **HIGHLIGHTS**

- · Fully serviced industrial land
- · Ready for immediate development
- · Lots are stripped and graded
- · Excellent geotechnical qualities
- Leduc Business Park has high development standards ensuring long term integrity
- · Access to the High Load Corridor
- Easy access to the Edmonton International Airport
- · Build to suit opportunities 10,000 - 1,000,000 sq ft
- · Custom lot sizes available





## PHASES 7, 8, 9 & 10 AVAILABILITY