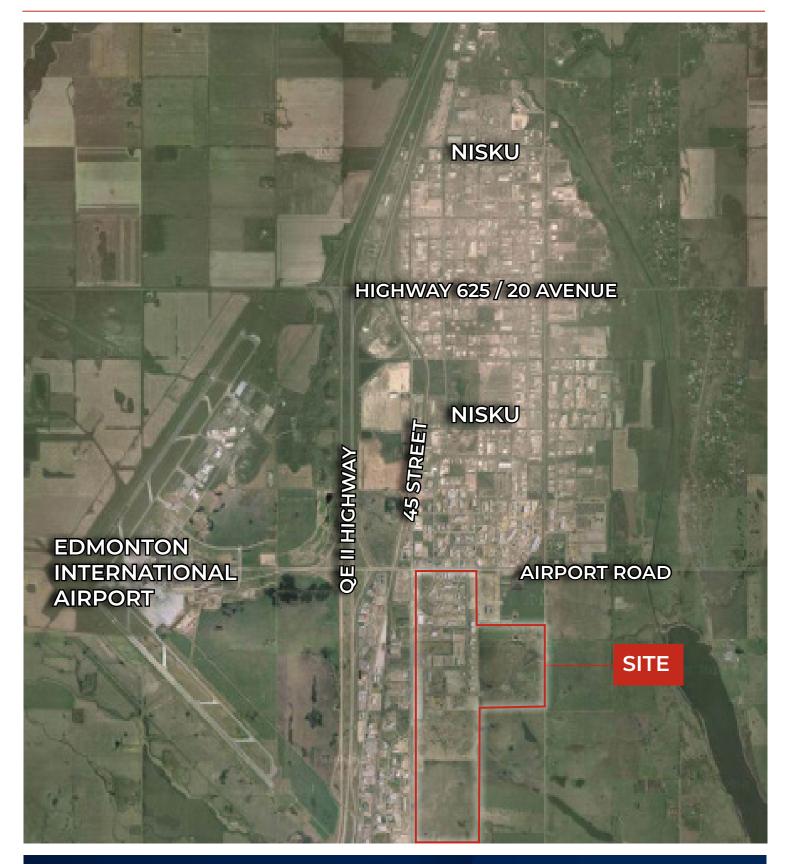

are stripped and graded
- · Excellent geotechnical qualities
- Leduc Business Park has high development standards ensuring long term integrity
- · Access to the High Load Corridor
- Easy access to the Edmonton International Airport
- · Build to suit opportunities 10,000 - 1,000,000 sq ft
- · Custom lot sizes available





## PHASES 7, 8, 9 & 10 AVAILABILITY



LOT 21 BLOCK 20 (3.53 ACRES) \$475,000/ACRE
LOT 22 BLOCK 20 (3.58 ACRES) \$475,000/ACRE
LOT 1 BLOCK 20 (5.19 ACRES) \$475,000/ACRE
LOT 3 BLOCK 20 (2.52 ACRES) \$525,000/ACRE

LOT 32 BLOCK 19 (1.58 ACRES) \$585,000/ACRE
LOT 33 BLOCK 19 (1.58 ACRES) \$585,000/ACRE
LOT 24 BLOCK 19 (2.45 ACRES) \$525,000/ACRE
LOT 25 BLOCK 19 (2.41 ACRES) \$550,000/ACRE
LOT 12 BLOCK 18 (2.03 ACRES) \$575,000/ACRE







## LEDUC BUSINESS PARK LOCATION





#### ABOUT ROYAL PARK REALTY



- We've been in business since 1975
- · We service the greater Edmonton area
- · Two offices Edmonton and Nisku
- Over 10 professional associates representing a diverse cross section of market expertise
- Commercial real estate only. We have tremendous experience with industrial, land, office and retail real estate
- We're in business for the long term our brand and reputation are paramount to us and we serve our clients accordingly

#### **BERT GAUDET** Director, Associate Broker



In 2010 Bert, as an owner of Garstad and Whittingham Realty, joined forces with the Royal Park Realty team. He has 20 years of commercial real estate experience, with specific knowledge of the Nisku/Leduc market.

Bert enjoys providing personalized service to his clients and