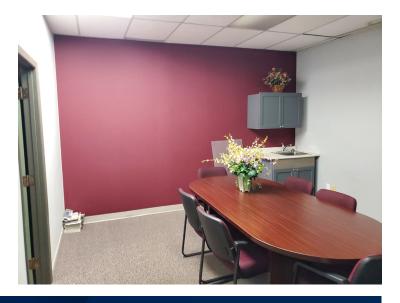

### HIGHLIGHTS

- 6,911 sq ft +/- office and shop
- Multiple private offices
- Kitchenette
- 2 Boardrooms
- Grade loading
- Excellent access to 34 Street, 17 Street, Sherwood Park Freeway and Anthony Henday

#### **PROPERTY DETAILS**

| MUNICIPAL ADDRESS | 9021 24 Street NW,<br>Edmonton, AB         |
|-------------------|--------------------------------------------|
| LEGAL DESCRIPTION | Plan: 7521767; Block: 7<br>Lot: 2          |
| ZONING            | IM (Medium Industrial)                     |
| TYPE OF SPACE     | Industrial                                 |
| OFFICE            | 3,876 sq ft +/-                            |
| SHOP              | 3,035 sq ft +/-                            |
| TOTAL SIZE        | 6,911 sq ft +/-                            |
| LOADING           | (2) 12' x 14' grade doors                  |
| POWER             | 600 volt, 200 amp                          |
| CEILING HEIGHT    | 22' (TBV)                                  |
| HEATING           | HVAC in office,<br>Forced air in warehouse |
| PARKING           | 7 assigned stalls                          |