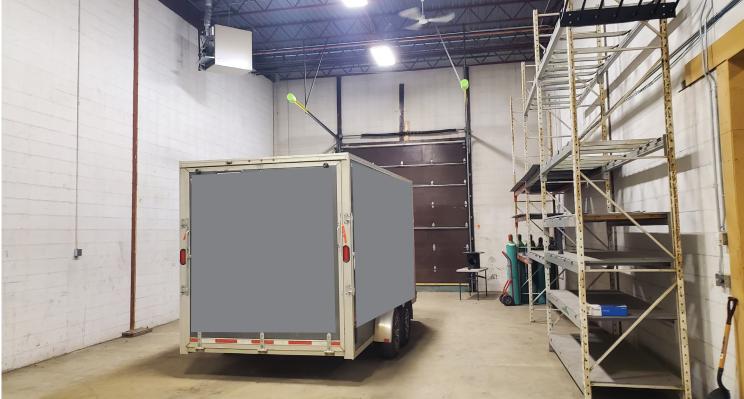

### HIGHLIGHTS

- 6,911 sq ft +/- office and shop
- Multiple private offices
- Kitchenette
- 2 Boardrooms
- Grade loading
- Excellent access to 34 Street, 17 Street, Sherwood Park Freeway and Anthony Henday

#### **PROPERTY DETAILS**

| MUNICIPAL ADDRESS | 9021 24 Street NW,<br>Edmonton, AB         |
|-------------------|--------------------------------------------|
| LEGAL DESCRIPTION | Plan: 7521767; Block: 7<br>Lot: 2          |
| ZONING            | IM (Medium Industrial)                     |
| TYPE OF SPACE     | Industrial                                 |
| OFFICE            | 3,876 sq ft +/-                            |
| SHOP              | 3,035 sq ft +/-                            |
| TOTAL SIZE        | 6,911 sq ft +/-                            |
| LOADING           | (2) 12' x 14' grade doors                  |
| POWER             | 600 volt, 200 amp                          |
| CEILING HEIGHT    | 22' (TBV)                                  |
| HEATING           | HVAC in office,<br>Forced air in warehouse |
| PARKING           | 7 assigned stalls                          |