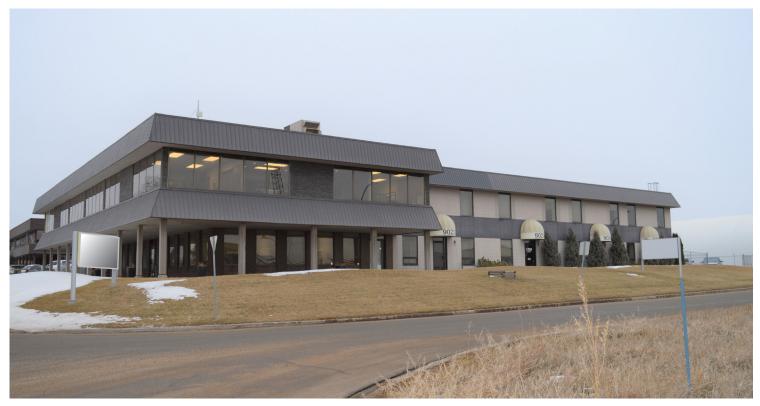

#### 9021-24 Street NW, Edmonton, AB

### HIGHLIGHTS

- 6,911 sq ft +/- office and shop
- Multiple private offices
- Kitchenette
- 2 Boardrooms
- Grade loading
- Excellent access to 34 Street, 17 Street, Sherwood Park Freeway and Anthony Henday