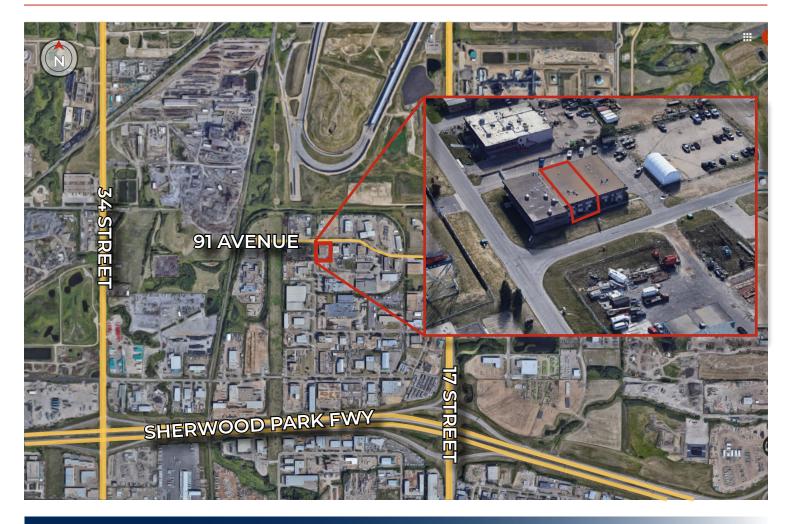

#### 9021-24 Street NW, Edmonton, AB

### HIGHLIGHTS

- 6,911 sq ft +/- office and shop
- Multiple private offices
- Kitchenette
- 2 Boardrooms
- Grade loading
- Excellent access to 34 Street, 17 Street, Sherwood Park Freeway and Anthony Henday