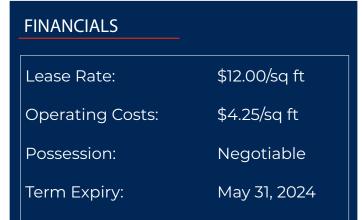

#### **PROPERTY DETAILS**

| MUNICIPAL ADDRESS | 9021 24 Street NW,<br>Edmonton, AB         |
|-------------------|--------------------------------------------|
| LEGAL DESCRIPTION | Plan: 7521767; Block: 7<br>Lot: 2          |
| ZONING            | IM (Medium Industrial)                     |
| TYPE OF SPACE     | Industrial                                 |
| OFFICE            | 3,876 sq ft +/-                            |
| SHOP              | 3,035 sq ft +/-                            |
| TOTAL SIZE        | 6,911 sq ft +/-                            |
| LOADING           | (2) 12' x 14' grade doors                  |
| POWER             | 600 volt, 200 amp                          |
| CEILING HEIGHT    | 22' (TBV)                                  |
| HEATING           | HVAC in office,<br>Forced air in warehouse |
| PARKING           | 7 assigned stalls                          |