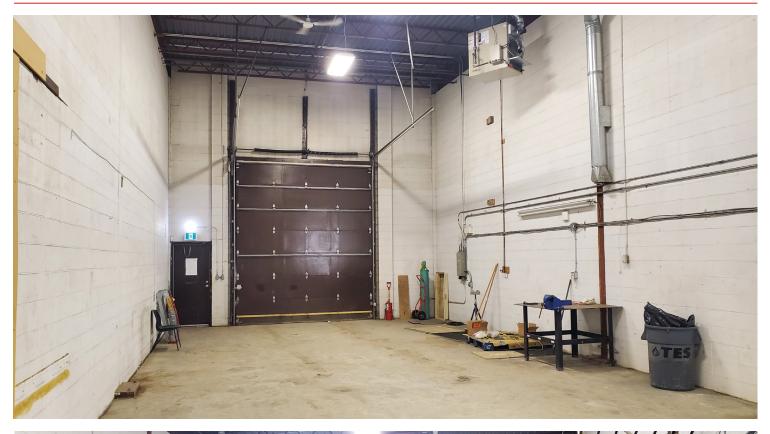

### HIGHLIGHTS

- 6,911 sq ft +/- office and shop
- Multiple private offices
- Kitchenette
- 2 Boardrooms
- Grade loading
- Excellent access to 34 Street, 17 Street, Sherwood Park Freeway and Anthony Henday

#### **PROPERTY DETAILS**

| MUNICIPAL ADDRESS | 9021 24 Street NW,<br>Edmonton, AB         |
|-------------------|--------------------------------------------|
| LEGAL DESCRIPTION | Plan: 7521767; Block: 7<br>Lot: 2          |
| ZONING            | IM (Medium Industrial)                     |
| TYPE OF SPACE     | Industrial                                 |
| OFFICE            | 3,876 sq ft +/-                            |
| SHOP              | 3,035 sq ft +/-                            |
| TOTAL SIZE        | 6,911 sq ft +/-                            |
| LOADING           | (2) 12' x 14' grade doors                  |
| POWER             | 600 volt, 200 amp                          |
| CEILING HEIGHT    | 22' (TBV)                                  |
| HEATING           | HVAC in office,<br>Forced air in warehouse |
| PARKING           | 7 assigned stalls                          |