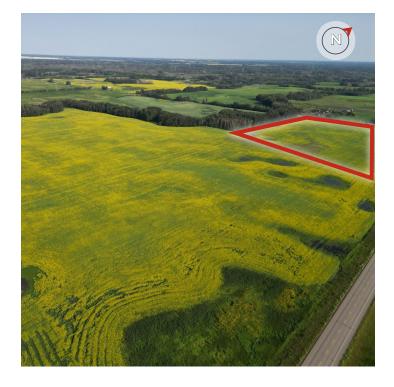

## 156.87 ACRES (+/-) AGRICULTURAL LAND

21012 Township Road 562, Strathcona County, AB

### HIGHLIGHTS

- Located on Highway 830
- Minutes to Bruderheim
- Two access points on Township 562
- Within Alberta Industrial Heartland

#### **PROPERTY DETAILS**

| MUNICIPAL<br>ADDRESS | 21012 Township 562,<br>Strathcona County, AB |
|----------------------|----------------------------------------------|
| LEGAL DESCRIPTION    | 4; 21; 56; 12; NE                            |
| SIZE                 | 156.87 Acres (+/-)                           |
| ZONING               | IHH (Heavy Industrial)                       |
| TYPE OF SPACE        | Land                                         |
| FINANCIALS           |                                              |