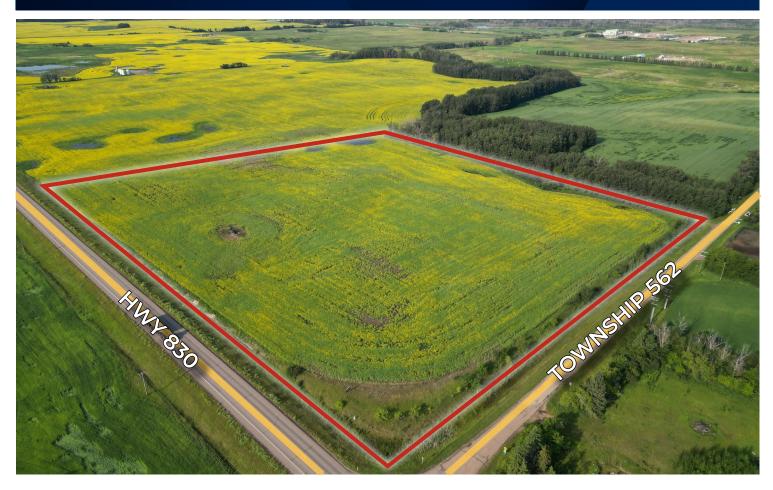

## 156.87 ACRES (+/-) AGRICULTURAL LAND

21012 Township Road 562, Strathcona County, AB

### HIGHLIGHTS

- Located on Highway 830
- Minutes to Bruderheim
- Two access points on Township 562
- Within Alberta Industrial Heartland

#### **PROPERTY DETAILS**

| MUNICIPAL<br>ADDRESS | 21012 Township 562,<br>Strathcona County, AB |
|----------------------|----------------------------------------------|
| LEGAL DESCRIPTION    | 4; 21; 56; 12; NE                            |
| SIZE                 | 156.87 Acres (+/-)                           |
| ZONING               | IHH (Heavy Industrial)                       |
| TYPE OF SPACE        | Land                                         |
| FINANCIALS           |                                              |