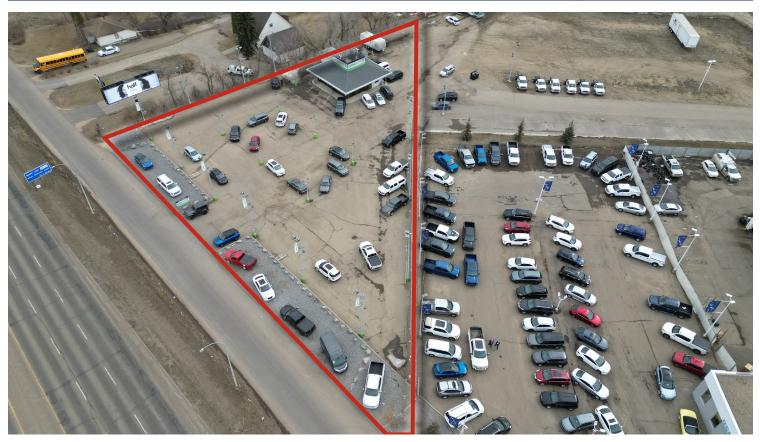

## **HIGHLIGHTS**

- 2,000 sq ft (+/-) on 1.0 acre (+/-)
- Zoned IB (Industrial Business) which allows for a wide variety of uses
- · Great showroom with 3 offices, washroom and storage area
- · Direct exposure on Mark Messier Trail (Highway 2)

## **PROPERTY DETAILS**

MUNICIPAL ADDRESS 14710 Mark Messier Trail,

Edmonton, AB

LEGAL DESCRIPTION Plan: 484KS; Block: B;

Lot: D

**ZONING** IB (Business Industrial)

SITE SIZE 1 acre ±

BUILDING SIZE 2,000 sq ft ±