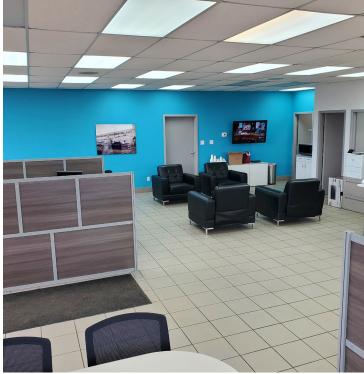

## **HIGHLIGHTS**

- 2,000 sq ft (+/-) on 1.0 acre (+/-)
- Zoned IB (Industrial Business) which allows for a wide variety of uses
- · Great showroom with 3 offices, washroom and storage area
- · Direct exposure on Mark Messier Trail (Highway 2)

## **PROPERTY DETAILS**

MUNICIPAL ADDRESS 14710 Mark Messier Trail,

Edmonton, AB

LEGAL DESCRIPTION Plan: 484KS; Block: B;

Lot: D

**ZONING** IB (Business Industrial)

SITE SIZE 1 acre ±

BUILDING SIZE 2,000 sq ft ±