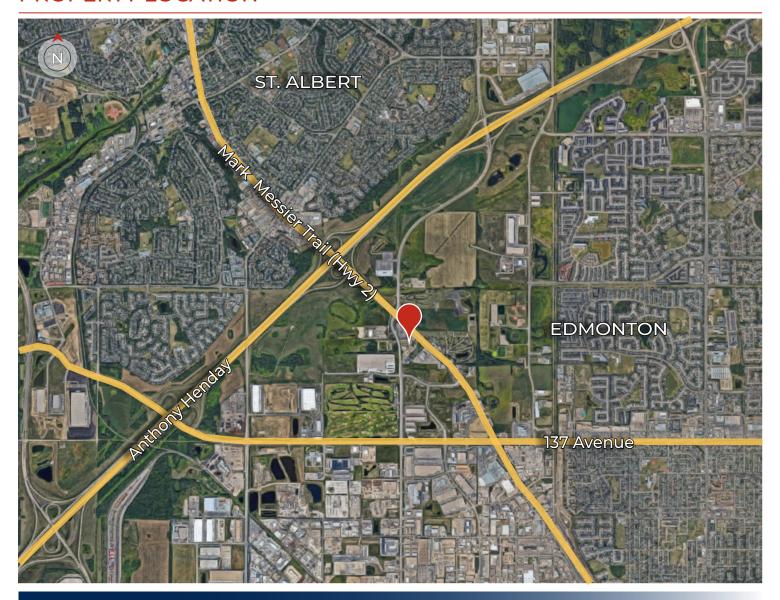

Associate T 780.423.7599 C 780.904.5630 joel@royalparkrealty.com



T 780.448.0800 F 780.426.3007 #201, 9038 51 Avenue NW Edmonton, AB T6E 5X4

## FOR LEASE 14710 Mark Messier Trail, Edmonton



## **PROPERTY DETAILS**

MUNICIPAL ADDRESS 14710 Mark Messier Trail,

Edmonton, AB

LEGAL DESCRIPTION Plan: 484KS; Block: B;

Lot: D

**ZONING** IB (Business Industrial)

SITE SIZE 1 acre ±

BUILDING SIZE 2,000 sq ft ±

## **FINANCIALS**

LEASE RATE \$120,000/annum

OP COSTS \$1,698/mth (property tax)

POSSESSION Negotiable



T 780.448.0800 F 780.426.3007 #201, 9038 51 Avenue NW Edmonton, AB T6E 5X4

# Excellent opportunity to lease a business industrial land parcel, in the City of Edmonton.









T 780.448.0800 F 780.426.3007 #201, 9038 51 Avenue NW Edmonton, AB T6E 5X4

## PROPERTY LOCATION



Quality Based on Results, Not Promises.

## **Contact Us For More Information**

### **SCOTT ENDRES**

Partner, Broker T 780.423.7588 C 780.720.6541 scott@royalparkrealty.com

#### **JOEL WOLSKI**

Director, Associate T 780.423.7599 C 780.904.5630 joel@royalparkrealty.com





T 780.448.0800 F 780.426.3007 #201, 9038 51 Avenue NW Edmonton, AB T6E 5X4