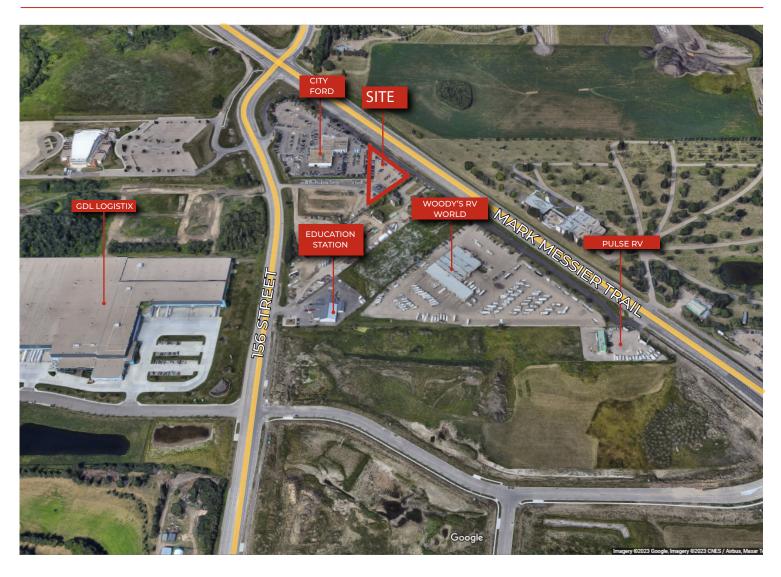

## **FOR LEASE**

## **INDUSTRIAL LAND**

14710 Mark Messier Trail, Edmonton, AB



## **HIGHLIGHTS**

- 2,000 sq ft (+/-) on 1.0 acre (+/-)
- Zoned IB (Industrial Business) which allows for a wide variety of uses
- · Great showroom with 3 offices, washroom and storage area
- · Direct exposure on Mark Messier Trail (Highway 2)

## **CONTACTS**

#### **SCOTT ENDRES**

Partner, Broker T 780.423.7588 C 780.720.6541 scott@royalparkrealty.com

scott@royarparkreaity.cor

#### **JOEL WOLSKI**

Director, Associate T 780.423.7599 C 780.904.5630 joel@royalparkrealty.com



T 780.448.0800 F 780.426.3007 #201, 9038 51 Avenue NW Edmonton, AB T6E 5X4

## FOR LEASE 14710 Mark Messier Trail, Edmonton



## **PROPERTY DETAILS**

MUNICIPAL ADDRESS 14710 Mark Messier Trail,

Edmonton, AB

LEGAL DESCRIPTION Plan: 484KS; Block: B;

Lot: D

**ZONING** IB (Business Industrial)

SITE SIZE 1 acre ±

BUILDING SIZE 2,000 sq ft ±

## **FINANCIALS**

LEASE RATE \$120,000/annum

OP COSTS \$1,698/mth (property tax)

POSSESSION Negotiable



T 780.448.0800 F 780.426.3007 #201, 9038 51 Avenue NW Edmonton, AB T6E 5X4

# Excellent opportunity to lease a business industrial land parcel, in the City of Edmonton.









T 780.448.0800 F 780.426.3007 #201, 9038 51 Avenue NW Edmonton, AB T6E 5X4

## PROPERTY LOCATION



Quality Based on Results, Not Promises.

## **Contact Us For More Information**

### **SCOTT ENDRES**

Partner, Broker T 780.423.7588 C 780.720.6541 scott@royalparkrealty.com

#### **JOEL WOL