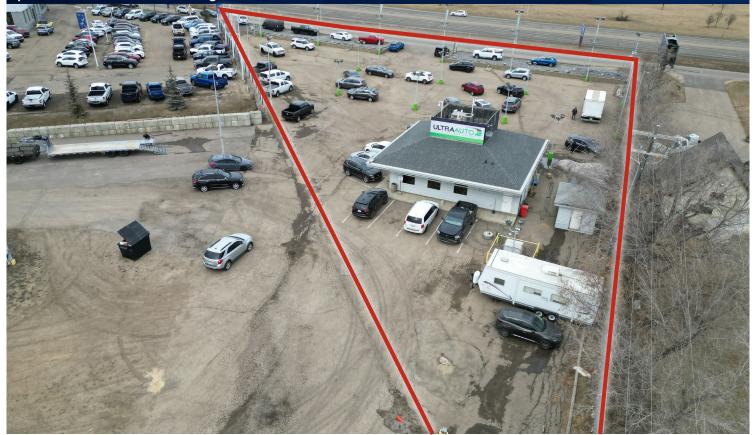

## **HIGHLIGHTS**

- 2,000 sq ft (+/-) on 1.0 acre (+/-)
- Zoned IB (Industrial Business) which allows for a wide variety of uses
- · Great showroom with 3 offices, washroom and storage area
- · Direct exposure on Mark Messier Trail (Highway 2)

## **PROPERTY DETAILS**

MUNICIPAL ADDRESS 14710 Mark Messier Trail,

Edmonton, AB

LEGAL DESCRIPTION Plan: 484KS; Block: B;

Lot: D

**ZONING** IB (Business Industrial)

SITE SIZE 1 acre ±

BUILDING SIZE 2,000 sq ft ±