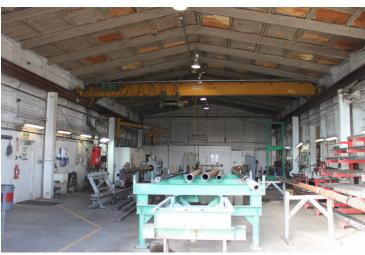

## **HIGHLIGHTS**

- 18,522 sq ft on 1.12 acres (+/-)
- 11 private offices, washroom, large lunchroom and meeting room
- (1) jib crane, (1) 6.3 ton crane and (1) 2 ton crane
- (1) 14' x 16' OH door, (3) 14' x 14' OH doors
- · 40' x 60' cold storage quonset

**AVAILABLE** 

MAIN FLOOR 14,400 sq ft (+/-)

OFFICE 2,600 sq ft (+/-)

SHOP 11,800 sq ft (+/-)

MEZZANINE 4,122 sq ft (+/-) 8 offices

POWER 480 amp, 600 volt, 3 phase

CEILING 18' clear

**HEATING** Radiant tube and in floor

**CRANES** (1) Jib crane

(1) 6.3 ton crane

(1) 2 ton crane

**DOORS** (1) 14' x 16' OH

(3) 14' x 14' OH

**SUMPS** Floor sumps