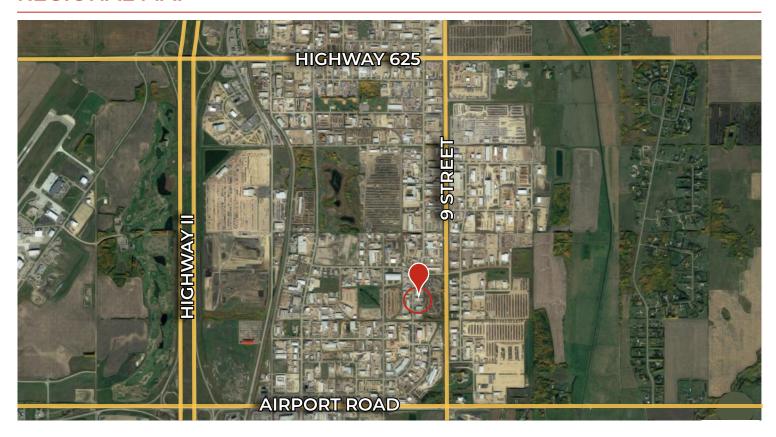

*

MUNICIPAL 1401 8 Street, Nisku, AB

**ADDRESS** 

**LEGAL** Plan: 782 1344, Lot: 4, Block: 13

**DESCRIPTION** 

**ZONING** General Industrial

 SITE SIZE
 1.12 Acres (+/-)

 TOTAL SPACE
 18,522 sq ft (+/-)

**AVAILABLE** 

MAIN FLOOR 14,400 sq ft (+/-)

OFFICE 2,600 sq ft (+/-)

SHOP 11,800 sq ft (+/-)

MEZZANINE 4,122 sq ft (+/-) 8 offices

POWER 480 amp, 600 volt, 3 phase

CEILING 18' clear

**HEATING** Radiant tube and in floor

**CRANES** (1) Jib crane

(1) 6.3 ton crane

(1) 2 ton crane

**DOORS** (1) 14' x 16' OH

(3) 14' x 14' OH

**SUMPS** Floor sumps

# **FINANCIALS**

**SALE PRICE** \$1,900,000.00

**LEASE RATE** \$12,000/mo

**OPERATING COSTS** \$2.50/sq ft (Estimated)











**T** 780.955.7171 **F** 780.955.7764 #25, 1002 7 Street, Nisku AB T9E 7P2

# **REGIONAL MAP**



# **LOCAL MAP**





**T** 780.955.7171 **F** 780.955.7764 #25, 1002 7 Street, Nisku AB T9E 7P2

#### ABOUT ROYAL PARK REALTY



- We've been in business since 1975
- We service the greater Edmonton area
- · Two offices Edmonton and Nisku
- Over 10 professional associates representing a diverse cross section of market expertise
- Commercial real estate only. We have tremendous experience with industrial, land, office and retail real estate
- We're in business for the long term our brand and reputation are paramount to us and we serve our clients accordingly

#### **BERT GAUDET Director, Associate Broker**



In 2010 Bert, as an owner of Garstad and Whittingham Realty, joined forces with the Royal Park Realty team. He has 20 years of commercial real estate experience, with specific knowle