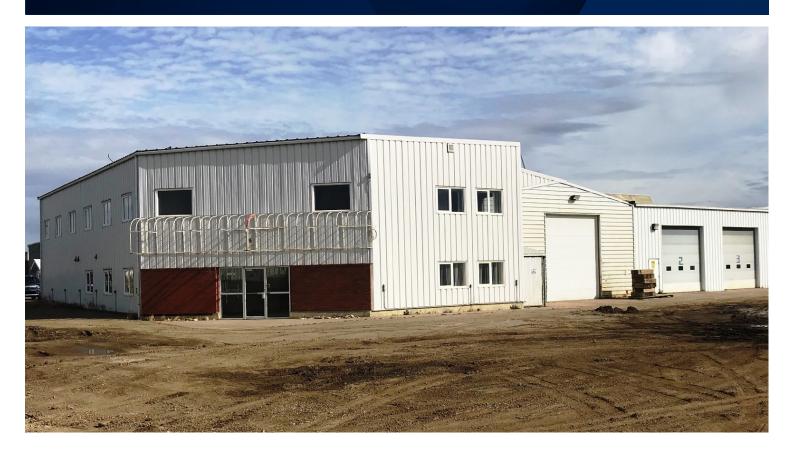

# 18,522 SQ FT INDUSTRIAL WAREHOUSE

1401 8 Street, Nisku, AB

## **HIGHLIGHTS**

- 18,522 sq ft on 1.12 acres (+/-)
- 11 private offices, washroom, large lunchroom and meeting room
- (1) jib crane, (1) 6.3 ton crane and (1) 2 ton crane
- (1) 14' x 16' OH door, (3) 14' x 14' OH doors
- · 40' x 60' cold storage quonset

## **PROPERTY DETAILS**

MUNICIPAL 1401 8 Street, Nisku, AB

**ADDRESS** 

**LEGAL** Plan: 782 1344, Lot: 4, Block: 13

**DESCRIPTION** 

**ZONING** General Industrial

 SITE SIZE
 1.12 Acres (+/-)

 TOTAL SPACE
 18,522 sq ft (+/-)