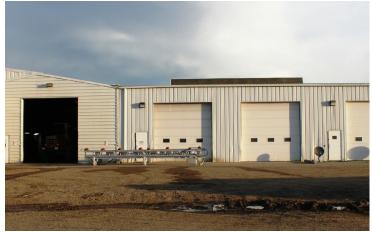

**CRANES** (1) Jib crane

(1) 6.3 ton crane

(1) 2 ton crane

**DOORS** (1) 14' x 16' OH

(3) 14' x 14' OH

**SUMPS** Floor sumps