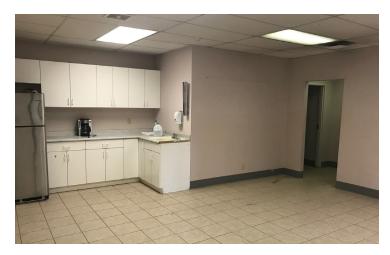

**AVAILABLE** 

MAIN FLOOR 14,400 sq ft (+/-)

OFFICE 2,600 sq ft (+/-)

SHOP 11,800 sq ft (+/-)

MEZZANINE 4,122 sq ft (+/-) 8 offices

POWER 480 amp, 600 volt, 3 phase

CEILING 18' clear

**HEATING** Radiant tube and in floor