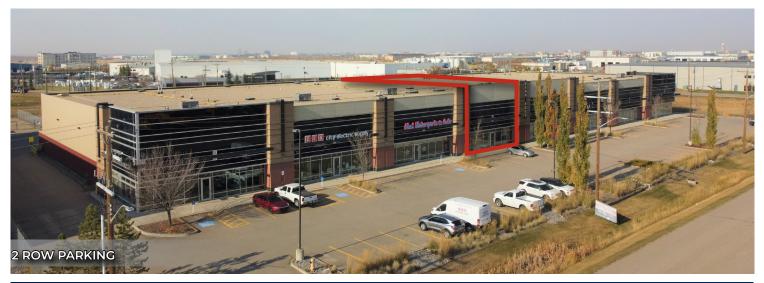

5, 1002 7 Street, Nisku, AB T9E 7P2

#### MAIN FLOOR PLAN



#### **PROPERTY DETAILS**

MUNICIPAL 7106 42 Street, Leduc, AB

ADDRESS

TYPE OF PROPERTY Industrial multi-tenant

building

**ZONING** IM - Medium Industrial

**POWER** 120/208 3 phase 200 amp

**OFFICE AREA** 1,500 sq ft (+/-) main floor

WAREHOUSE AREA 5,750 sq ft (+/-)

**LOADING** (1) 18'x20'

(1) 12'x14' overhead door

**CEILING HEIGHT** 27' under eave

COLUMN GRID 28'x50'

**CRANES** 10-ton crane capable, bay

designed for 22' under hook

**LIGHTING** T5 flourescent

PARKING Scramble parking

POSSESSION Immediate

### **FINANCIALS**

**LEASE RATE** Market

YARD LEASE RATE \$1.00/sq ft net

**OPERATION COSTS** \$4.37/sq ft





**T** 780.955.7171 **F** 780.955.7764 #25, 1002 7 Street, Nisku, AB T9E 7P2

# **PHOTOS**











**T** 780.955.7171 **F** 780.955.7764 #25, 1002 7 Street, Nisku, AB T9E 7P2

# **AERIAL**



# **SITE PLAN**





**T** 780.955.7171 **F** 780.955.7764 #25, 1002 7 Street, Nisku, AB T9E 7P2

# **PROPERTY LOCATION**





**T** 780.955.7171 **F** 780.955.7764 #25, 1002 7 Street, Nisku, AB T9E 7P2

#### ABOUT ROYAL PARK REALTY



- We've been in business since 1975
- · We service the greater Edmonton area
- · Two offices Edmonton and Nisku
- Over 10 professional associates representing a diverse cross section of market expertise
- · Commercial real estate only. We have tremendous experience with industrial, land, office and retail real estate
- We're in business for the long term our brand and reputation are paramount to us and we serve our clients accordingly

#### **BERT GAUDET Director