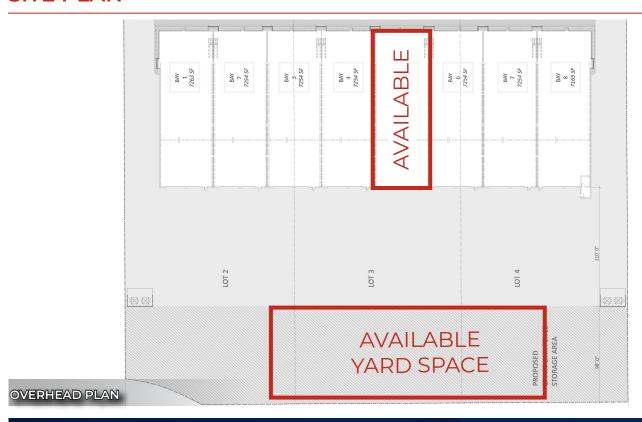

# **SITE PLAN**

**T** 780.955.7171 **F** 780.955.7764 #25, 1002 7 Street, Nisku, AB T9E 7P2

#### **HIGHLIGHTS**

- · Modern building located in Leduc Business Park
- · 2 overhead doors
- · Turn key office development included in lease rate
- · Up to .5 acre yard storage available
- · 10 ton crane capable
- Floor sump

### **FINANCIALS**

**LEASE RATE** Market

YARD LEASE RATE \$1.00/sq ft net

**OPERATION COSTS** \$4.37/sq ft

**T** 780.955.7171 **F** 780.955.7764 #25, 1002 7 Street, Nisku, AB T9E 7P2