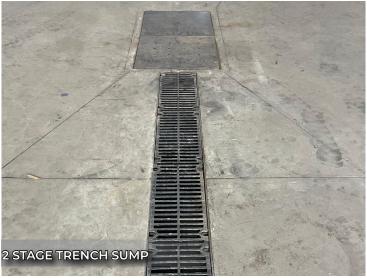

#### **HIGHLIGHTS**

- · Modern building located in Leduc Business Park
- · 2 overhead doors
- · Turn key office development included in lease rate
- · Up to .5 acre yard storage available
- · 10 ton crane capable
- Floor sump

# **PHOTOS**

**T** 780.955.7171 **F** 780.955.7764 #25, 1002 7 Street, Nisku, AB T9E 7P2