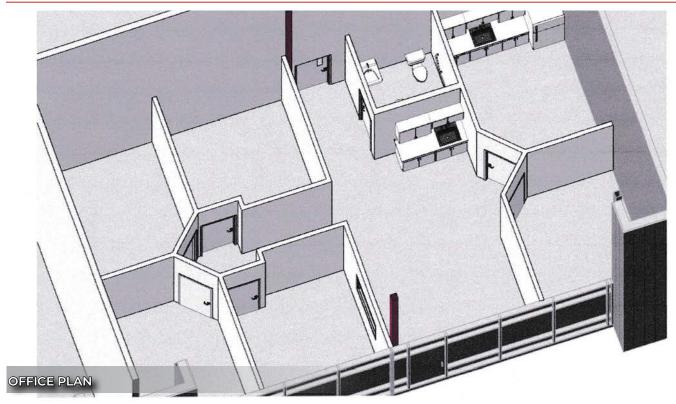

#### MAIN FLOOR PLAN

#### **PROPERTY DETAILS**

MUNICIPAL 7106 42 Street, Leduc, AB

ADDRESS

TYPE OF PROPERTY Industrial multi-tenant

building

**ZONING** IM - Medium Industrial

**POWER** 120/208 3 phase 200 amp

**OFFICE AREA** 1,500 sq ft (+/-) main floor