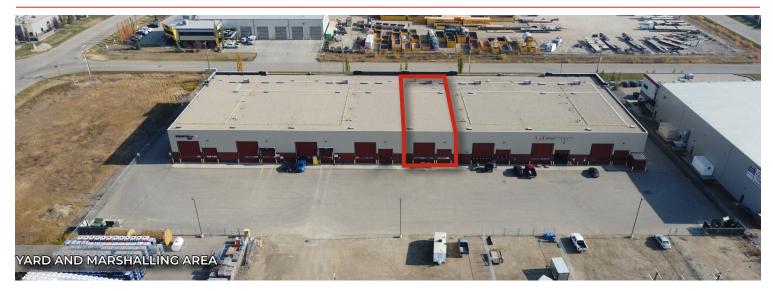

764 #25, 1002 7 Street, Nisku, AB T9E 7P2

#### MAIN FLOOR PLAN



#### **PROPERTY DETAILS**

MUNICIPAL 7106 42 Street, Leduc, AB

ADDRESS

TYPE OF PROPERTY Industrial multi-tenant

building

**ZONING** IM - Medium Industrial

**POWER** 120/208 3 phase 200 amp

**OFFICE AREA** 1,500 sq ft (+/-) main floor

WAREHOUSE AREA 5,750 sq ft (+/-)

**LOADING** (1) 18'x20'

(1) 12'x14' overhead door

**CEILING HEIGHT** 27' under eave

COLUMN GRID 28'x50'

**CRANES** 10-ton crane capable, bay

designed for 22' under hook

**LIGHTING** T5 flourescent

PARKING Scramble parking

POSSESSION Immediate

### **FINANCIALS**

**LEASE RATE** Market

YARD LEASE RATE \$1.00/sq ft net

**OPERATION COSTS** \$4.37/sq ft





**T** 780.955.7171 **F** 780.955.7764 #25, 1002 7 Street, Nisku, AB T9E 7P2

# **PHOTOS**











**T** 780.955.7171 **F** 780.955.7764 #25, 1002 7 Street, Nisku, AB T9E 7P2

# **AERIAL**



# **SITE PLAN**





**T** 780.955.7171 **F** 780.955.7764 #25, 1002 7 Street, Nisku, AB T9E 7P2

# **PROPERTY LOCATION**





**T** 780.955.7171 **F** 780.955.7764 #25, 1002 7 Street, Nisku, AB T9E 7P2

#### ABOUT ROYAL PARK REALTY



- We've been in business since 1975
- · We service the greater Edmonton area
- · Two offices Edmonton and Nisku
- Over 10 professional associates representing a diverse cross section of market expertise
- · Commercial real estate only. We have tremendous experience with industrial, land, office and retail real estate
- We're in business for the long term our brand and reputation are paramount to us and we serve our clients accordingly

#### **BERT GAUDET Di