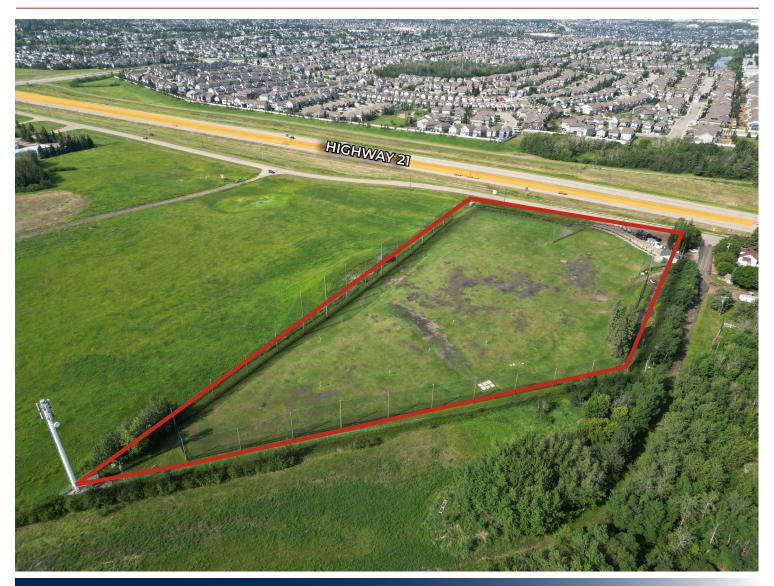

# **HIGHLIGHTS**

- · Highway frontage
- 6.3 acres (+/-)
- Excellent exposure to Highway 21 and just off Yellowhead Trail
- · Lease income in place
- · Located within Bremner Area Structure Plan

## **PROPERTY DETAILS**

**LOCATION** Highway 21 & South of Highway 16,

Sherwood Park, AB

LEGAL DESCRIPTION Plan: 8720746; Block: 1

ZONING AG (Agricultural)

LOT SIZE 6.30 acres (+/-)

SERVICES Partial services