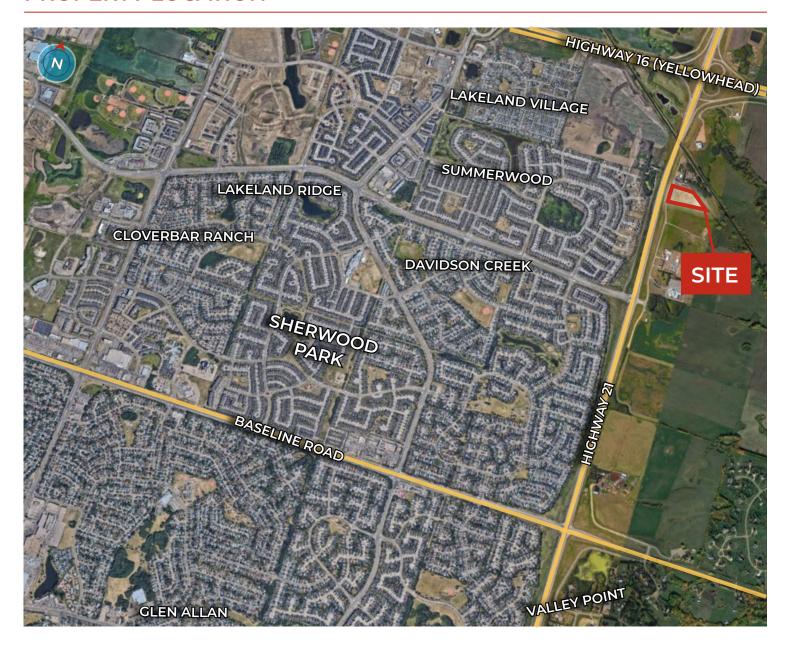

#### PROPERTY LOCATION

## **PROPERTY DETAILS**

**LOCATION** Highway 21 & South of Highway 16,

Sherwood Park, AB

LEGAL DESCRIPTION Plan: 8720746; Block: 1

ZONING AG (Agricultural)

LOT SIZE 6.30 acres (+/-)

SERVICES Partial services