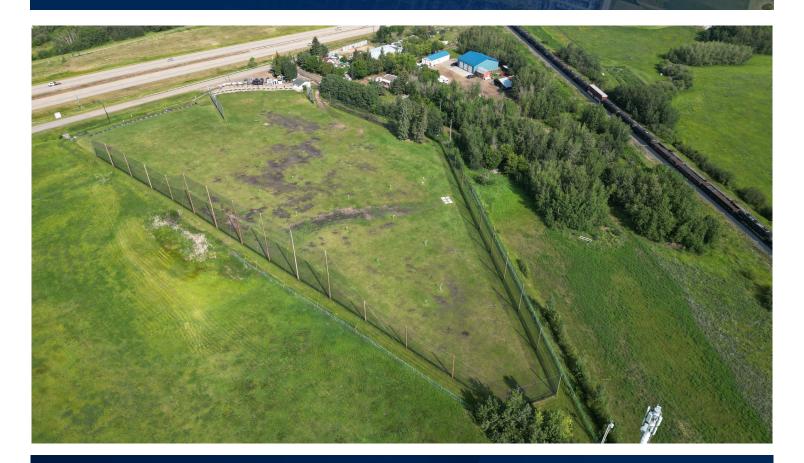

# **HIGHLIGHTS**

- · Highway frontage
- 6.3 acres (+/-)
- Excellent exposure to Highway 21 and just off Yellowhead Trail
- · Lease income in place
- · Located within Bremner Area Structure Plan

## **PROPERTY DETAILS**

**LOCATION** Highway 21 & South of Highway 16,

Sherwood Park, AB

LEGAL DESCRIPTION Plan: 8720746; Block: 1

ZONING AG (Agricultural)

LOT SIZE 6.30 acres (+/-)

SERVICES Partial services