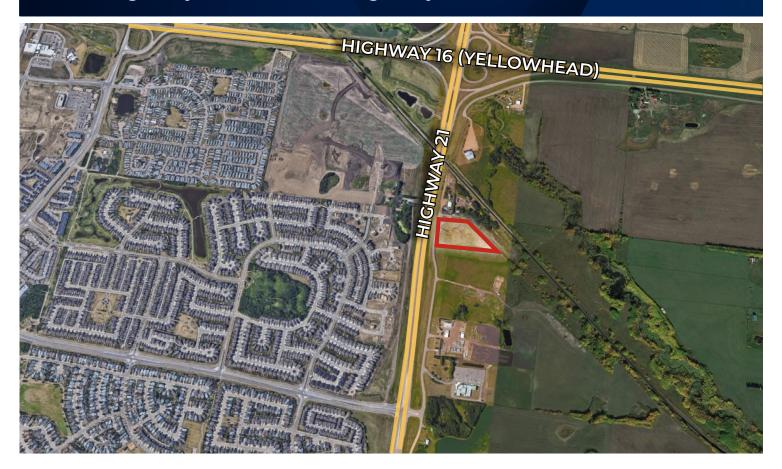

# FUTURE DEVELOPMENT LAND

Highway 21 & South of Highway 16, Sherwood Park, AB

# **HIGHLIGHTS**

- · Highway frontage
- 6.3 acres (+/-)
- Excellent exposure to Highway 21 and just off Yellowhead Trail
- · Lease income in place
- · Located within Bremner Area Structure Plan

## **PROPERTY DETAILS**

**LOCATION** Highway 21 & South of Highway 16,

Sherwood Park, AB

LEGAL DESCRIPTION Plan: 8720746; Block: 1

ZONING AG (Agricultural)

LOT SIZE 6.30 acres (+/-)

SERVICES Partial services