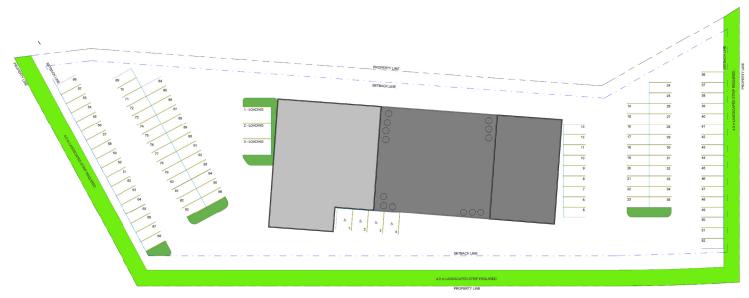

### **FINANCIALS**

**SALE PRICE** \$775,000.00/acre **PROPERTY TAXES** \$15,751.00/yr (2023)

**T** 780.448.0800 **F** 780.426.3007 #201, 9038 51 Ave NW Edmonton, AB T6E 5X4

(\*Potential Site Plan)