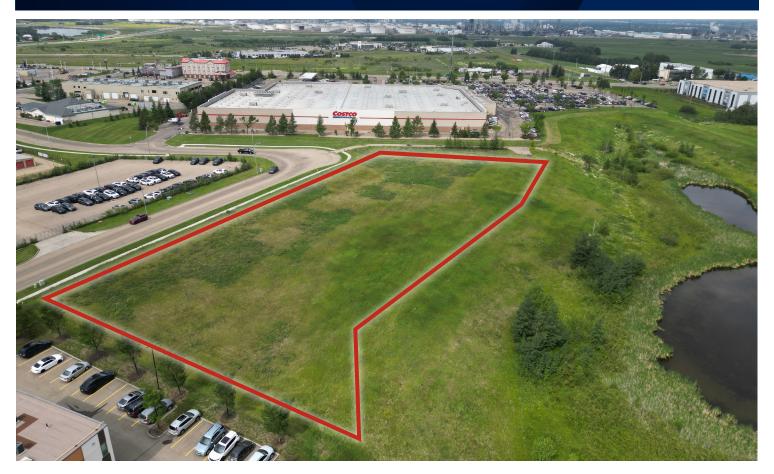

#### **HIGHLIGHTS**

- · Central location
- · Flexible C5 Zoning (Service Commercial)
- Easy access to Baseline Road & Anthony Henday
- · Located on the east side of Sherwood Park Costco

### **PROPERTY DETAILS**

**LOCATION** Sherwood Park, AB

LEGAL DESCRIPTION Plan: 0722260; Block: 203; Lot: 8

**ZONING** C5 (Service Commercial)

**LOT SIZE** 2.29 acres (+/-)