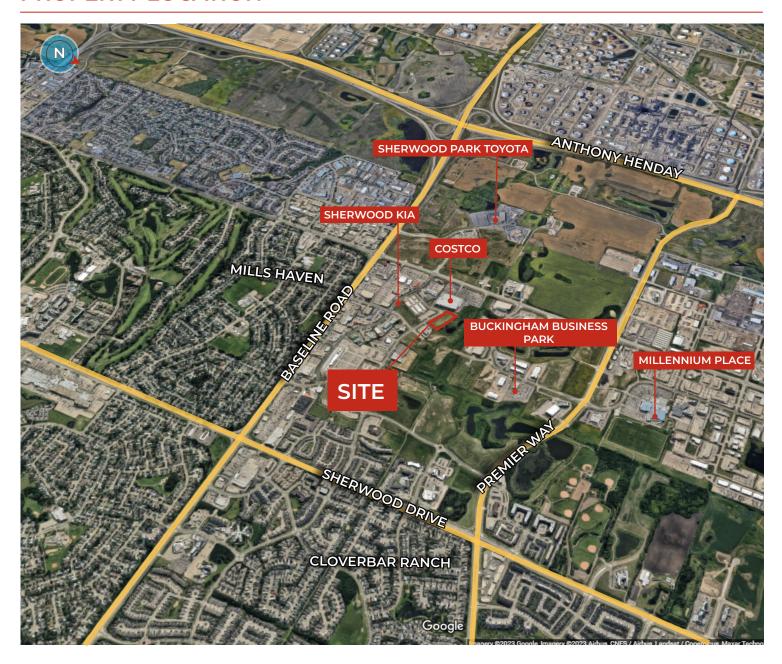

### PROPERTY LOCATION

#### **HIGHLIGHTS**

- · Central location
- · Flexible C5 Zoning (Service Commercial)
- Easy access to Baseline Road & Anthony Henday
- · Located on the east side of Sherwood Park Costco