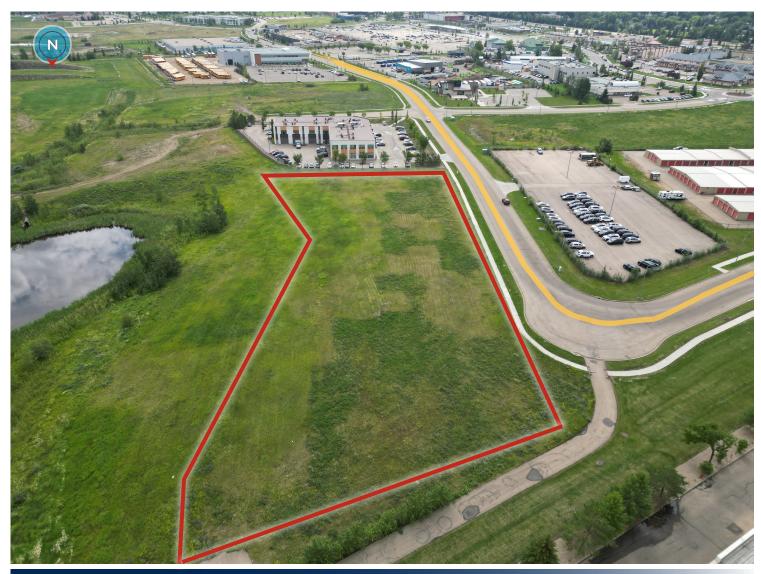

### PROPERTY LOCATION

### **PROPERTY DETAILS**

**LOCATION** Sherwood Park, AB

LEGAL DESCRIPTION Plan: 0722260; Block: 203; Lot: 8

**ZONING** C5 (Service Commercial)

**LOT SIZE** 2.29 acres (+/-)